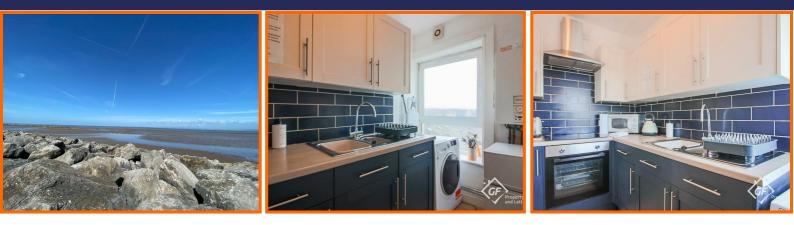

#### **Kitchen**

#### 2.82m x 1.52m (9'3 x 5')

UPVC double glazed window, range of wall and base units with laminate surfaces and tiled splashbacks, stainless steel one and a half bowl sink with drainer and mixer tap, Lamona oven with four ring hob, extractor hood, plumbing for washing machine, space for fridge freezer, boiler, extractor fan, smoke alarm, carbon monoxide alarm, fire extinguisher, fire blanket and laminate flooring.