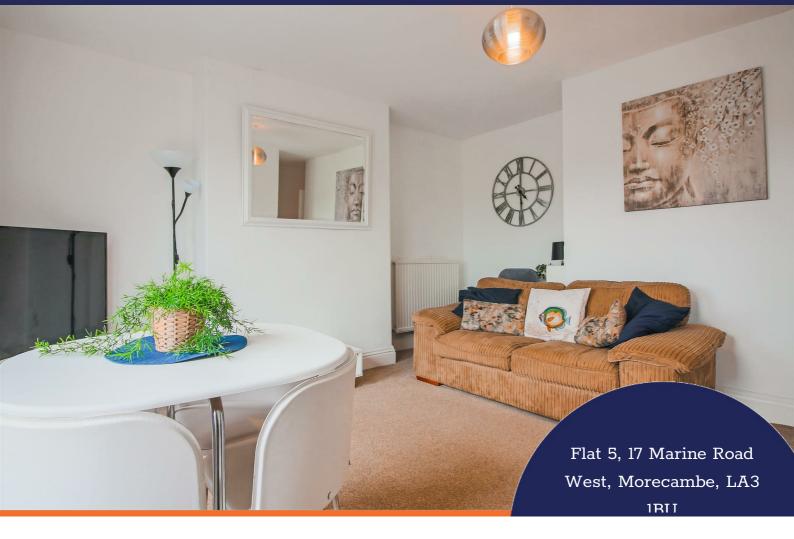

#### **Reception Room**

5.08m x 4.34m (16'8 x 14'3)

UPVC double glazed window, two central heating radiators, smoke alarm and open to the kitchen.

### Flat 5, 17 Marine Road West, Morecambe, LA3 1BU