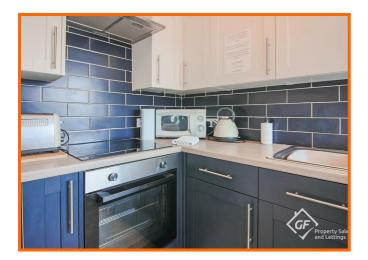

#### **Kitchen**

#### 2.82m x 1.52m (9'3 x 5')

UPVC double glazed window, range of wall and base units with laminate surfaces and tiled splashbacks, stainless steel one and a half bowl sink with drainer and mixer tap, Lamona oven with four ring hob, extractor hood, plumbing for washing machine, space for fridge freezer, boiler, extractor fan, smoke alarm, carbon monoxide alarm, fire extinguisher, fire blanket and laminate flooring.