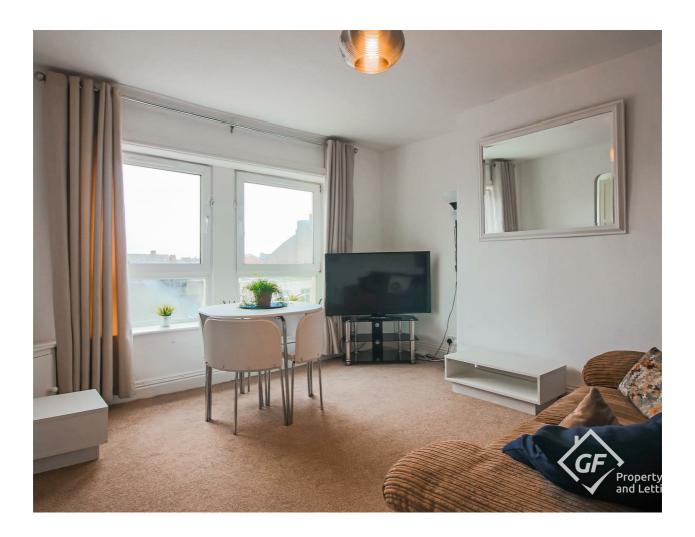

#### CHARMING TWO BED APARTMENT WITH AN EXPANSIVE LIVING AREA AND SEA VIEWS

Introducing a charming two-bedroom apartment boasting an expansive living area and breathtaking sea views. This inviting residence offers a perfect blend of comfort and coastal charm, providing a serene and spacious retreat for its occupants. Ideal for those seeking a coastal lifestyle or weekend getaways.

The property apartment comprises briefly, to the third floor: entrance through to a hall with doors leading to two bedrooms, a bathroom and reception area. The reception opens up to the kitchen both with sea views.

#### **Reception Room**

5.08m x 4.34m (16'8 x 14'3)

UPVC double glazed window, two central heating radiators, smoke alarm and open to the kitchen.