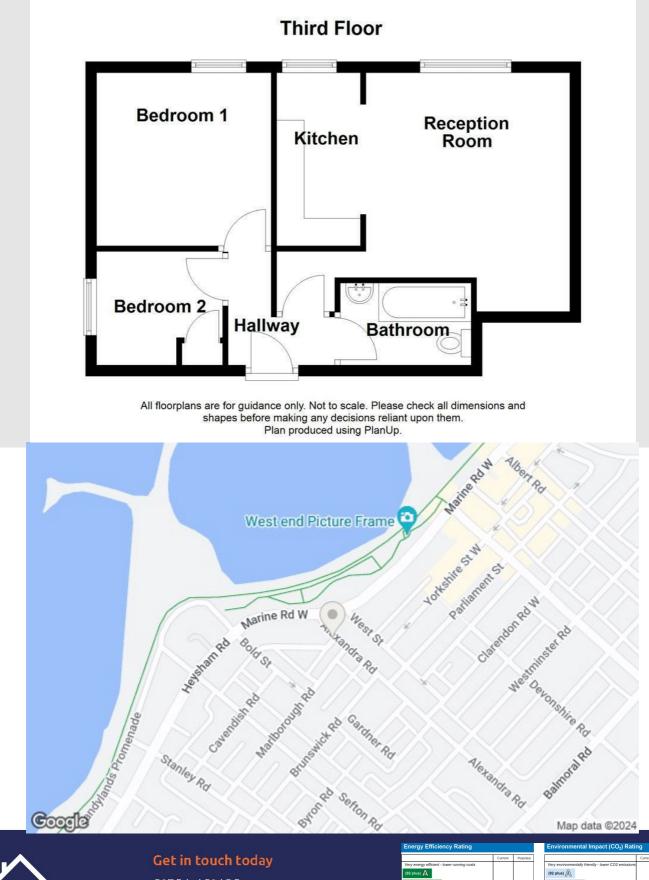

#### **Third Floor**

#### Hallway 2.01m x 1.70m (6'7 x 5'7)

Hardwood entrance door and doors to reception room, bathroom and two bedrooms.

#### Bathroom

#### 2.39m x 1.50m (7'10 x 4'11)

Central heating radiator, dual flush WC, pedestal wash basin, panelled bath, part PVC panelled elevations, extractor fan and laminate flooring.

#### **Reception Room**

5.08m x 4.34m (16'8 x 14'3)

UPVC double glazed window, two central heating radiators, smoke alarm and open to the kitchen.

#### **Kitchen**

#### 2.82m x 1.52m (9'3 x 5')

UPVC double glazed window, range of wall and base units with laminate surfaces and tiled splashbacks, stainless steel one and a half bowl sink with drainer and mixer tap, Lamona oven with four ring hob, extractor hood, plumbing for washing machine, space for fridge freezer, boiler, extractor fan, smoke alarm, carbon monoxide alarm, fire extinguisher, fire blanket and laminate flooring.

#### **Bedroom One**

#### 3.15m x 2.90m (10'4 x 9'6)

UPVC double glazed window, central heating radiator and smoke alarm.

#### Bedroom Two

2.29m x 2.08m (7'6 x 6'10)

UPVC double glazed window, central heating radiator, fitted storage and smoke alarm.