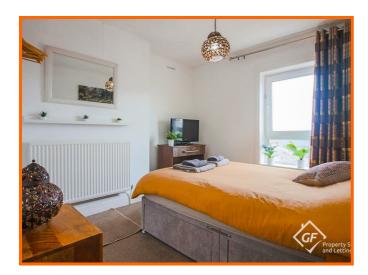

#### **Bedroom One**

#### 3.15m x 2.90m (10'4 x 9'6)

UPVC double glazed window, central heating radiator and smoke alarm.

#### Bedroom Two

2.29m x 2.08m (7'6 x 6'10)

UPVC double glazed window, central heating radiator, fitted storage and smoke alarm.