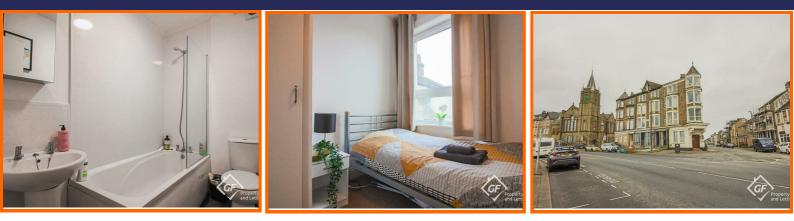

#### Bathroom

#### 2.39m x 1.50m (7'10 x 4'11)

Central heating radiator, dual flush WC, pedestal wash basin, panelled bath, part PVC panelled elevations, extractor fan and laminate flooring.

#### Bedroom Two

2.29m x 2.08m (7'6 x 6'10)

UPVC double glazed window, central heating radiator, fitted storage and smoke alarm.