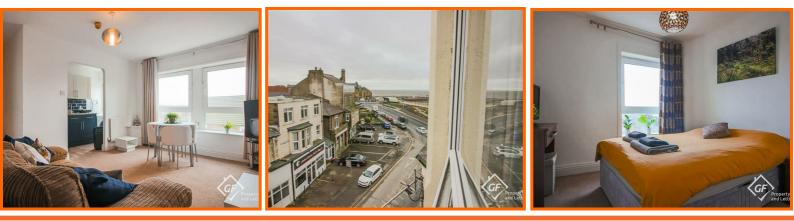

The property apartment comprises briefly, to the third floor: entrance through to a hall with doors leading to two bedrooms, a bathroom and reception area. The reception opens up to the kitchen both with sea views.

#### **Bedroom One**

#### 3.15m x 2.90m (10'4 x 9'6)

UPVC double glazed window, central heating radiator and smoke alarm.