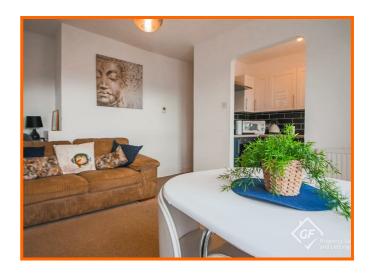

#### **Reception Room**

5.08m x 4.34m (16'8 x 14'3)

UPVC double glazed window, two central heating radiators, smoke alarm and open to the kitchen.