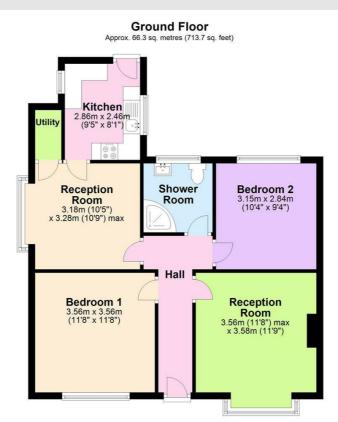

# Take a nosey round

Total area: approx. 66.3 sq. metres (713.7 sq. feet) Whilst every care has been taken to ensure the accurancy of this plan, it is intended for illustrative purposes only and should not be used for detailed planning of the space available. Plan produced using PlanUp.