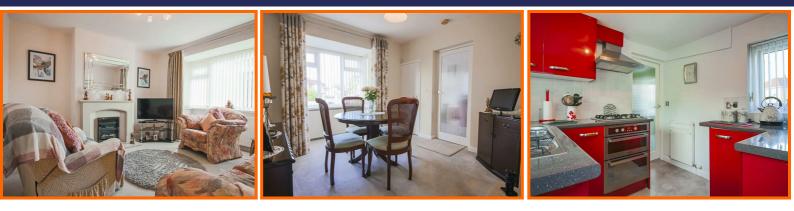

The lounge is a light and airy reception room to the front elevation, with feature electric fire set in a granite surround and bay fronted window. At the end of the hallway is the dining room which enjoys garden views and provides access into the stylish kitchen which offers a range of wall and base units in high gloss red incorporating; integrated appliances including; 4 ring gas hob, double oven, extractor hood and integrated fridge. Additionally there is a utility room housing the combination boiler and space for washing machine.