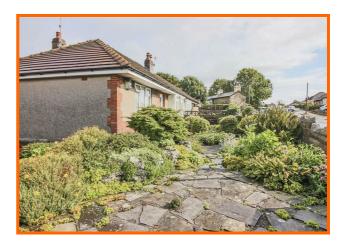

Externally, the property has gardens to three sides with paved patio and flowerbeds. There is a spacious garage with up and over door and driveway providing off road parking.