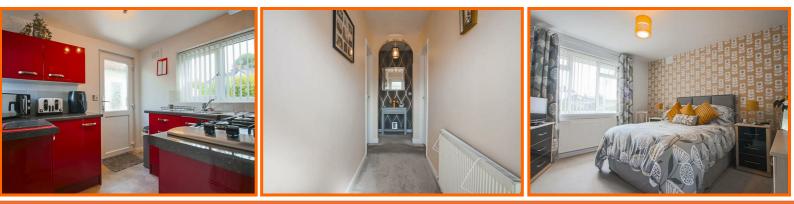

Decorated in neutral tones throughout, the well proportioned accommodation is set over one level internally and a flat plot externally, making it ideal for those desiring single level living. Entrance to the property is from the front elevation, into the welcoming and central hallway.

The lounge is a light and airy reception room to the front elevation, with feature electric fire set in a granite surround and bay fronted window. At the end of the hallway is the dining room which enjoys garden views and provides access into the stylish kitchen which offers a range of wall and base units in high gloss red incorporating; integrated appliances including; 4 ring gas hob, double oven, extractor hood and integrated fridge. Additionally there is a utility room housing the combination boiler and space for washing machine.

Both bedrooms are good sized double bedrooms - one to the rear elevation and one to the front aspect. The shower room offers a modern three piece suite with double shower, vanity wash basin and WC with feature tiling, laminate floor and spotlighting.