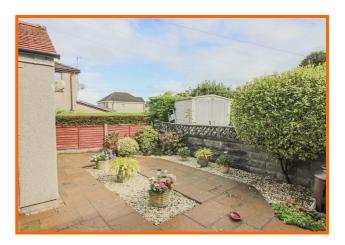

Externally, the property has gardens to three sides with paved patio and flowerbeds. There is a spacious garage with up and over door and driveway providing off road parking.