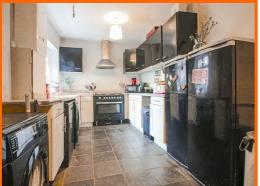

The property is located only minutes away from the stunning seafront, schools and amenities with regular transport links to Lancaster City Centre, University and the Lake District.

Access to the property is from the front elevation into the hallway which leads to two spacious reception rooms, The kitchen is positioned to the rear of the property and comprises; a range of wall and base units incorporating; space for double oven, dishwasher and fridge freezer with work effect worktops to complement and door leading to the rear yard.