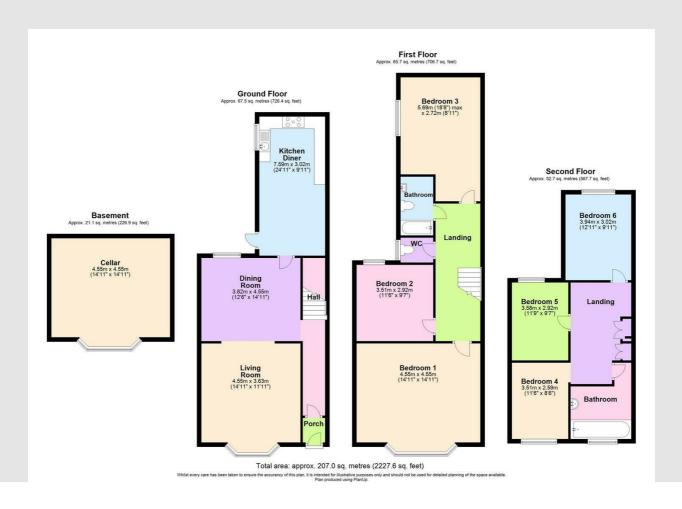

# Get to know the property

FANTASTIC INVESTMENT/ FIRST TIME BUY OPPORTUNITY! Whilst requiring works of renovation, this property offers generously proportioned accommodation set over three floors - with six bedrooms.

The property is located only minutes away from the stunning seafront, schools and amenities with regular transport links to Lancaster City Centre, University and the Lake District.

Access to the property is from the front elevation into the hallway which leads to two spacious reception rooms, The kitchen is positioned to the rear of the property and comprises; a range of wall and base units incorporating; space for double oven, dishwasher and fridge freezer with work effect worktops to complement and door leading to the rear yard.

Rooms to the first floor include; Three double bedrooms, bathroom comprising; fitted bath and low flush WC plus a separate WC. Rooms to the second floor include a further three double bedrooms, spacious landing with storage units and a two piece bathroom with WC and shower above bath.

Further benefits include; gas central heating, wall insulation and double glazing. The property was fully rewired in 2020 along with a new boiler the same year.

Externally, there is a small garden to the front and an enclosed yard to the rear.