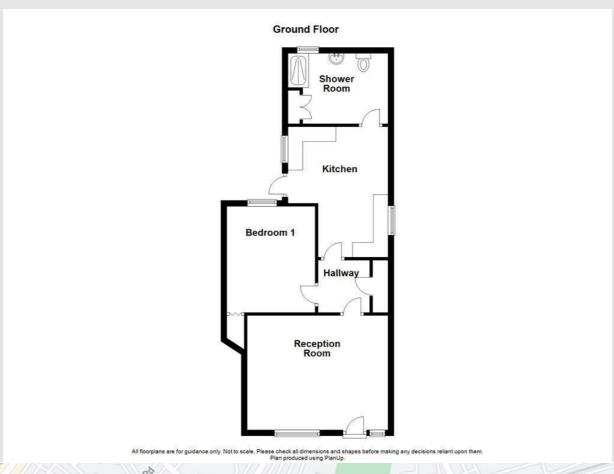

The property comprises briefly: entrance to a spacious living room with door leading to the hallway which has access to a storage room, a well-proportioned bedroom, and a generously sized kitchen. The kitchen has doors leading to the rear and a shower room. Externally there is a paved and gravel chipped rear garden.

#### **Ground Floor**

#### Reception Room 15'9 x 12'10

UPVC double glazed entrance door, UPVC double glazed window, central heating radiator, living flame gas fire with marble surround and wooden mantel, television point, wood effect flooring and door to the hallway.

## Hallway

5'10 x 5'10

Central heating radiator, wood effect flooring and doors to storage room, bedroom one and kitchen.

#### Bedroom One 11'10 x 9'10

UPVC double glazed window, central heating radiator, understairs storage and wood effect flooring.

#### Kitchen

#### 14'7 x 11'2

Two UPVC double glazed windows, central heating radiator, range of wall and base units with laminate surfaces, oven with four ring electric hob, extractor hood, stainless steel sink with drainer and mixer tap, plumbing for washing machine, tiled flooring and doors to the shower room and to the rear.

#### Shower Room 11'2 x 7'10

Two UPVC double glazed frosted windows, central heating radiator, low basin WC, pedestal wash basin, direct feed shower unit, part PVC panelled elevations, part tiled elevations, enclosed boiler and extractor fan.