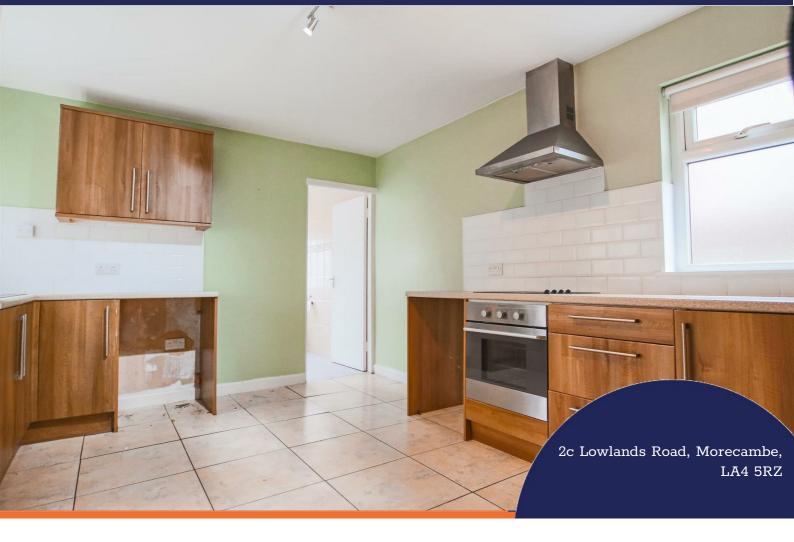

#### Kitchen

#### 14'7 x 11'2

Two UPVC double glazed windows, central heating radiator, range of wall and base units with laminate surfaces, oven with four ring electric hob, extractor hood, stainless steel sink with drainer and mixer tap, plumbing for washing machine, tiled flooring and doors to the shower room and to the rear.