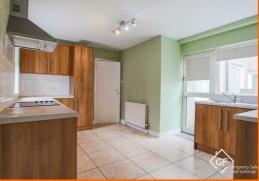

#### Kitchen

#### 14'7 x 11'2

Two UPVC double glazed windows, central heating radiator, range of wall and base units with laminate surfaces, oven with four ring electric hob, extractor hood, stainless steel sink with drainer and mixer tap, plumbing for washing machine, tiled flooring and doors to the shower room and to the rear.