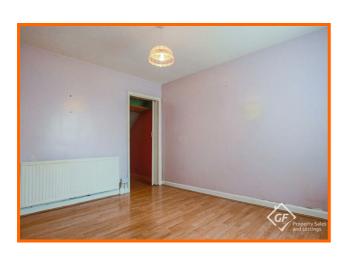

## Hallway

5'10 x 5'10

Central heating radiator, wood effect flooring and doors to storage room, bedroom one and kitchen.