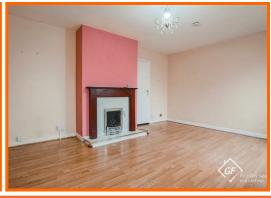

#### Reception Room 15'9 x 12'10

UPVC double glazed entrance door, UPVC double glazed window, central heating radiator, living flame gas fire with marble surround and wooden mantel, television point, wood effect flooring and door to the hallway.