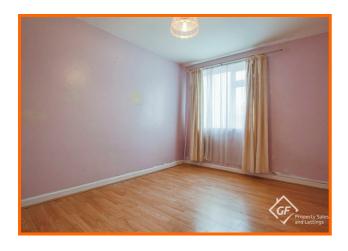

#### Bedroom One 11'10 x 9'10

UPVC double glazed window, central heating radiator, understairs storage and wood effect flooring.