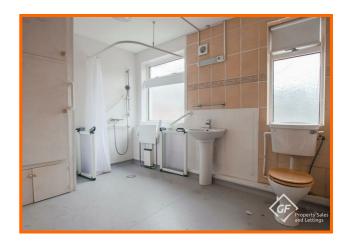

#### Shower Room 11'2 x 7'10

Two UPVC double glazed frosted windows, central heating radiator, low basin WC, pedestal wash basin, direct feed shower unit, part PVC panelled elevations, part tiled elevations, enclosed boiler and extractor fan.