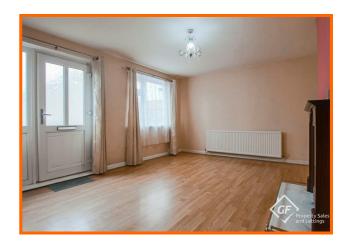

#### Reception Room 15'9 x 12'10

UPVC double glazed entrance door, UPVC double glazed window, central heating radiator, living flame gas fire with marble surround and wooden mantel, television point, wood effect flooring and door to the hallway.