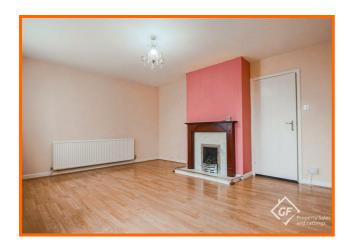

#### Reception Room 15'9 x 12'10

UPVC double glazed entrance door, UPVC double glazed window, central heating radiator, living flame gas fire with marble surround and wooden mantel, television point, wood effect flooring and door to the hallway.