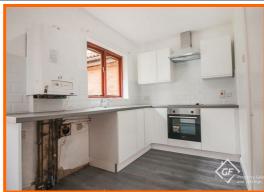

The property briefly comprises of generous lounge, newly fitted kitchen, conservatory, two double bedrooms and a new shower room. The conservatory is positioned off the master bedroom, meaning the accommodation could be used flexibly if a purchaser only required one bedroom, allowing this master room to be used as a second reception room.