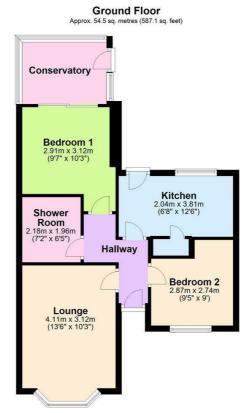

## Take a nosey round

Total area: approx. 54.5 sq. metres (587.1 sq. feet)

Whilst every care has been taken to ensure the accurancy of this plan, it is intended for illustrative purposes only and should not be used for detailed planning of the space available.
Plan produced using PlanUp.