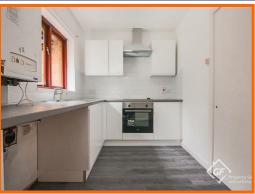

The property briefly comprises of generous lounge, newly fitted kitchen, conservatory, two double bedrooms and a new shower room. The conservatory is positioned off the master bedroom, meaning the accommodation could be used flexibly if a purchaser only required one bedroom, allowing this master room to be used as a second reception room.