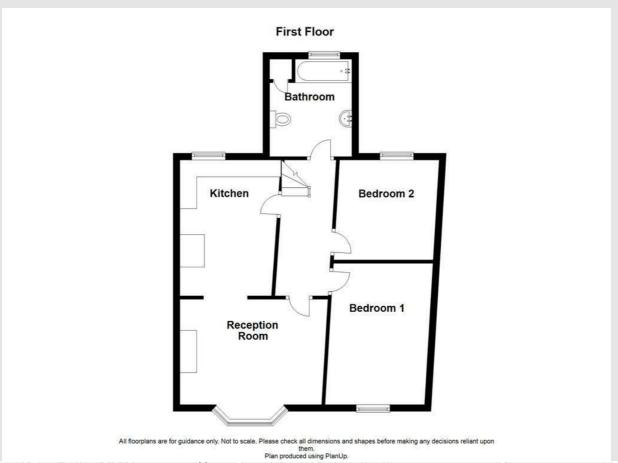

The property comprises briefly: entrance from the side elevation to a hallway with stairs leading to the first floor. To the first floor is a landing with doors leading to two bedrooms, a living room, kitchen, and a three-piece bathroom suite. The kitchen is open to the living room.

#### Landing

Smoke alarm, loft access and doors to bathroom, kitchen, reception room and two bedrooms.

## Bathroom 9'6 x 7'10

UPVC double glazed frosted window, central heating radiator, dual flush WC, vanity top wash basin, panelled bath, cupboard housing the boiler, part PVC panelled elevations, PVC panelled ceiling and vinyl flooring.

#### Reception Room 13'9 x 10'3

UPVC double glazed bay window, central heating radiator, open fire with tiled surround and open to the kitchen.

### Kitchen 13'5 x 9'10

UPVC double glazed window, central heating radiator, range of wall and base units with laminate surfaces, breakfast bar, stainless steel sink with drainer and mixer tap, Lamona oven with four ring gas hob, extractor hood, plumbing for washing machine, space for fridge freezer and vinyl flooring.

### Bedroom One 13'9 x 9'8

UPVC double glazed window, central heating radiator and coving.

#### Bedroom Two 10' x 9'10

UPVC double glazed window, central heating radiator and coving.