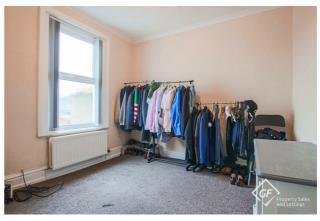

### Bedroom One 13'9 x 9'8

UPVC double glazed window, central heating radiator and coving.

#### Bedroom Two 10' x 9'10

UPVC double glazed window, central heating radiator and coving.