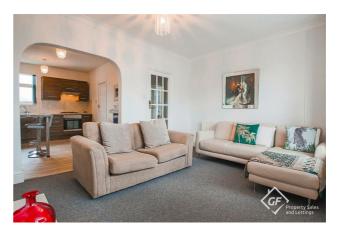

#### Reception Room 13'9 x 10'3

UPVC double glazed bay window, central heating radiator, open fire with tiled surround and open to the kitchen.