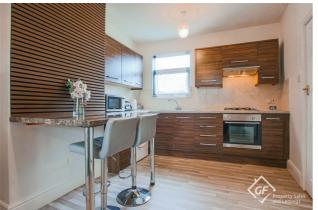

### Kitchen 13'5 x 9'10

UPVC double glazed window, central heating radiator, range of wall and base units with laminate surfaces, breakfast bar, stainless steel sink with drainer and mixer tap, Lamona oven with four ring gas hob, extractor hood, plumbing for washing machine, space for fridge freezer and vinyl flooring.