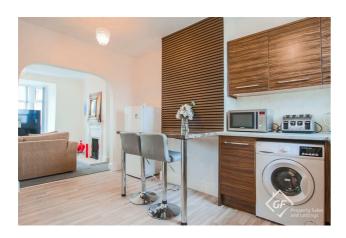

### Kitchen 13'5 x 9'10

UPVC double glazed window, central heating radiator, range of wall and base units with laminate surfaces, breakfast bar, stainless steel sink with drainer and mixer tap, Lamona oven with four ring gas hob, extractor hood, plumbing for washing machine, space for fridge freezer and vinyl flooring.