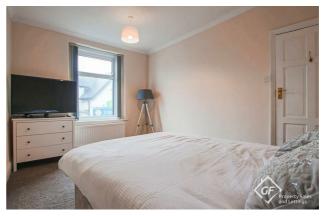

### Bedroom One 13'9 x 9'8

UPVC double glazed window, central heating radiator and coving.

#### Bedroom Two 10' x 9'10

UPVC double glazed window, central heating radiator and coving.