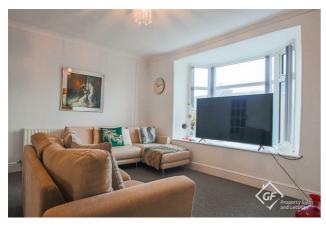

#### Reception Room 13'9 x 10'3

UPVC double glazed bay window, central heating radiator, open fire with tiled surround and open to the kitchen.