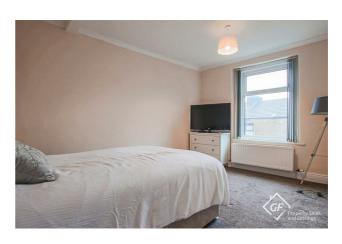

### Bedroom One 13'9 x 9'8

UPVC double glazed window, central heating radiator and coving.

#### Bedroom Two 10' x 9'10

UPVC double glazed window, central heating radiator and coving.