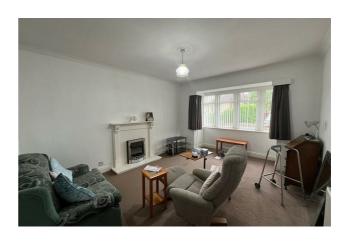

#### Reception Room 13'7 x 12'

UPVC double glazed bay window, central heating radiator, electric fire and coving.