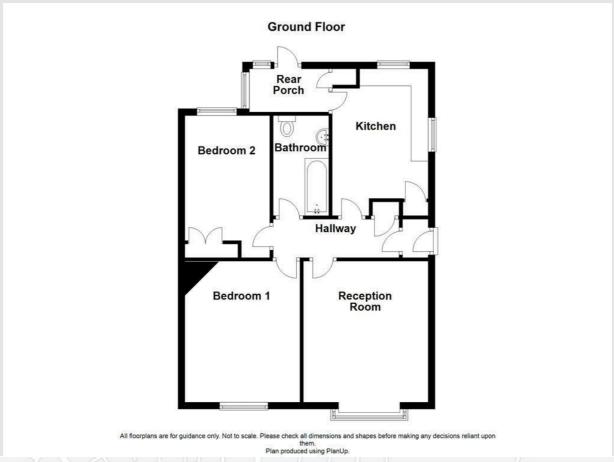

#### **Ground Floor**

# Entrance Vestibule 4'3 x 2'6

UPVC double glazed entrance door and door to the hallway.

#### Hallway 12'7 x 4'4

Central heating radiator, coving and doors to cloakroom, reception room, two bedrooms, bathroom and kitchen.

#### Reception Room 13'7 x 12'

UPVC double glazed bay window, central heating radiator, electric fire and coving.

#### Bedroom One 13'7 x 11'1

UPVC double glazed window, central heating radiator and coving.

## Bedroom Two 13'8 x 8'2

UPVC double glazed window, central heating radiator and fitted wardrobes.

### Bathroom 9'8 x 5'4

Central heating towel rail, panelled bath, wash basin, WC, tiled elevations, PVC panelled ceiling and wood effect flooring.

### Kitchen 14'2 x 9'10

Two UPVC double glazed windows, range of high gloss wall and base units with laminate surfaces, electric oven with gas hob, stainless steel sink with drainer, plumbing for washing machine, boiler, door to the pantry and door to the rear porch.

## Rear Porch 7'7 x 3'8

Door to the rear.