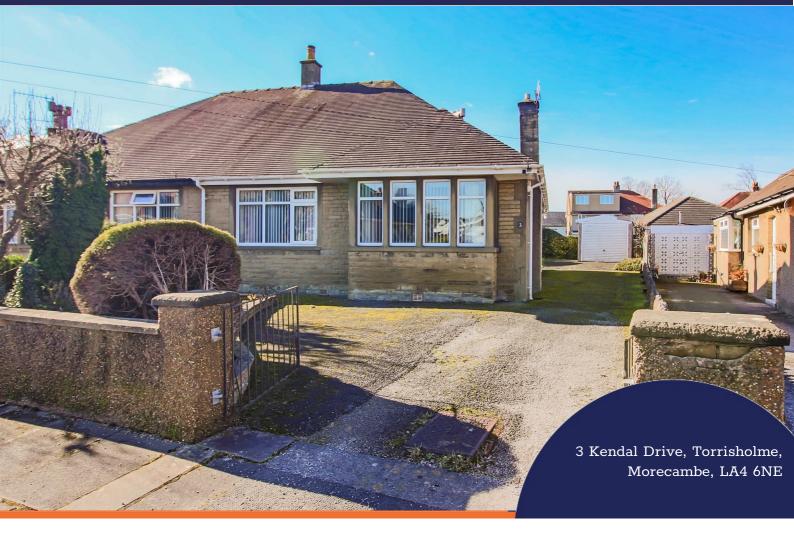

3 Kendal Drive, Torrisholme, Morecambe

# Get to know the property

Opportunities like this don't come around very often! If you are looking to downsize and be close to amenities then you couldn't get better than this. Within 50 yards of Torrisholme Village with all its amenities this two bedroom semi detached bungalow is a real cracker!

Gated driveway to the front with parking for two/three cars and well placed selection of shrubs providing screening the property comprises, hallway, storage cupboard, two double bedrooms, bathroom, spacious kitchen and useful rear porch. To the rear is a garage with generous garden mainly laid to lawn with well stocked borders. Offered with no chain delay!