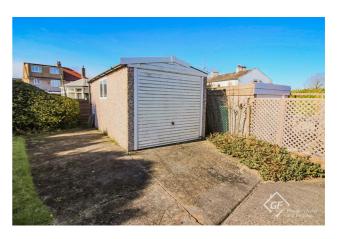

Gated driveway to the front with parking for two/three cars and well placed selection of shrubs providing screening the property comprises, hallway, storage cupboard, two double bedrooms, bathroom, spacious kitchen and useful rear porch. To the rear is a garage with generous garden mainly laid to lawn with well stocked borders. Offered with no chain delay!

#### Rear

Laid to lawn garden and access to the garage.