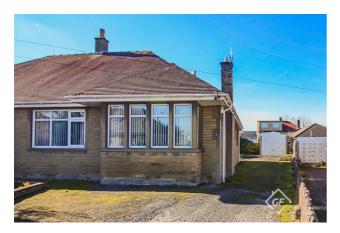

coving.

#### Bedroom One 13'7 x 11'1

UPVC double glazed window, central heating radiator and coving.

## Bedroom Two 13'8 x 8'2

UPVC double glazed window, central heating radiator and fitted wardrobes.

### Bathroom 9'8 x 5'4

Central heating towel rail, panelled bath, wash basin, WC, tiled elevations, PVC panelled ceiling and wood effect flooring.

### Kitchen 14'2 x 9'10

Two UPVC double glazed windows, range of high gloss wall and base units with laminate surfaces, electric oven with gas hob, stainless steel sink with drainer, plumbing for washing machine, boiler, door to the pantry and door to the rear porch.

## Rear Porch 7'7 x 3'8

Door to the rear.

#### **External**

#### Front

Driveway providing off road parking.

#### Rear

Laid to lawn garden and access to the garage.









# Take a nosey round







## Get in touch today

01524 401402 info@gfproperty.co.uk gfproperty.co.uk