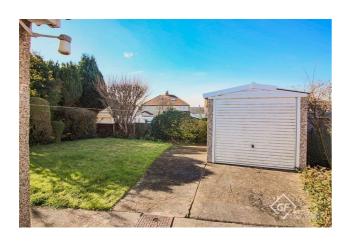

and coving.

#### Bedroom One 13'7 x 11'1

UPVC double glazed window, central heating radiator and coving.

## Bedroom Two 13'8 x 8'2

UPVC double glazed window, central heating radiator and fitted wardrobes.

### Bathroom 9'8 x 5'4

Central heating towel rail, panelled bath, wash basin, WC, tiled elevations, PVC panelled ceiling and wood effect flooring.

### Kitchen 14'2 x 9'10

Two UPVC double glazed windows, range of high gloss wall and base units with laminate surfaces, electric oven with gas hob, stainless steel sink with drainer, plumbing for washing machine, boiler, door to the pantry and door to the rear porch.

## Rear Porch 7'7 x 3'8

Door to the rear.

#### **External**

#### Front

Driveway providing off road parking.

#### Rear

Laid to lawn garden and access to the garage.









# Take a nosey round







## Get in touch today

01524 401402 info@gfproperty.co.uk gfproperty.co.uk