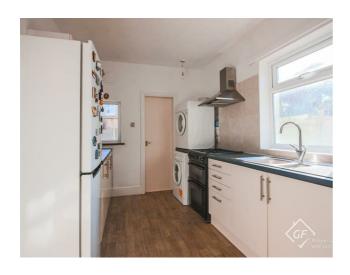

# Kitchen 12' x 7'9

UPVC double glazed window, central heating radiator, range of high gloss wall and base units with laminate surfaces, stainless steel sink with drainer, space for cooker, extractor hood, plumbing for washing machine, space for fridge freezer, boiler, understairs storage, wood effect flooring and doors to WC and to the rear.