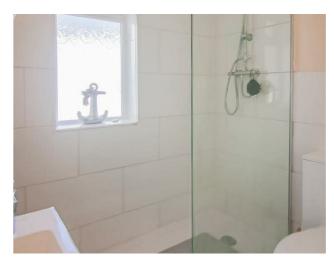

# Shower Room 5'7 x 5'2

UPVC double glazed frosted window, central heating towel rail, walk in direct feed shower unit, vanity top wash basin, WC, tiled elevations and wood effect flooring.