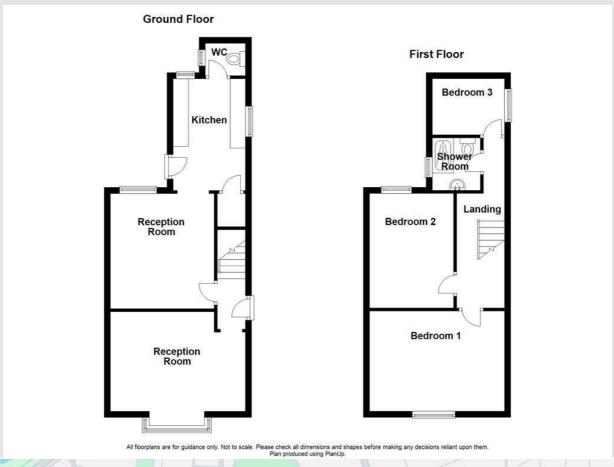

#### **Ground Floor**

#### Hallway

Hardwood entrance door, central heating radiator, stairs to the first floor and doors to two reception rooms.

### Reception Room One 14'6 x 10'8

UPVC double glazed bay window, central heating radiator, fireplace, coving and ceiling rose.

## Reception Room Two 12'4 x 11'1

UPVC double glazed window, central heating radiator, electric fire, picture rail and open to the kitchen.

# Kitchen 12' x 7'9

UPVC double glazed window, central heating radiator, range of high gloss wall and base units with laminate surfaces, stainless steel sink with drainer, space for cooker, extractor hood, plumbing for washing machine, space for fridge freezer, boiler, understairs storage, wood effect flooring and doors to WC and to the rear.

## WC 4'4 x 3'6

Low basin WC.

#### First Floor

### Landing

Doors to three bedrooms and shower room.

# Bedroom One 14'1 x 11'

UPVC double glazed window, central heating radiator and wood effect flooring.

## Bedroom Two 12'4 x 9'

UPVC double glazed window and central heating radiator.

# Bedroom Three

#### 8' x 6'

UPVC double glazed window.

# Shower Room 5'7 x 5'2

UPVC double glazed frosted window, central heating towel rail, walk in direct feed shower unit, vanity top wash basin, WC, tiled elevations and wood effect flooring.