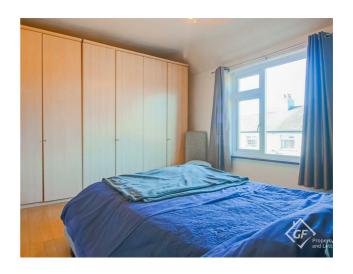

# Bedroom One 14'1 x 11'

UPVC double glazed window, central heating radiator and wood effect flooring.

## Bedroom Two 12'4 x 9'

UPVC double glazed window and central heating radiator.

# Bedroom Three

#### 8' x 6'

UPVC double glazed window.