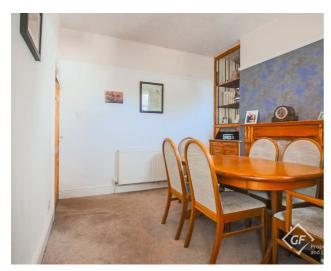

## Reception Room Two 12'4 x 11'1

UPVC double glazed window, central heating radiator, electric fire, picture rail and open to the kitchen.