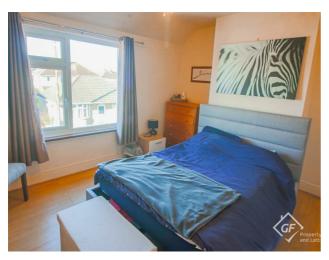

# Bedroom One 14'1 x 11'

UPVC double glazed window, central heating radiator and wood effect flooring.

## Bedroom Two 12'4 x 9'

UPVC double glazed window and central heating radiator.