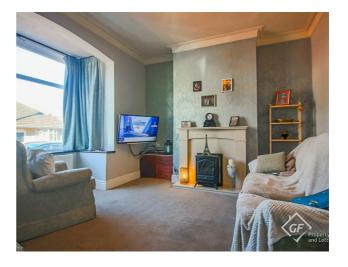

### Reception Room One 14'6 x 10'8

UPVC double glazed bay window, central heating radiator, fireplace, coving and ceiling rose.

## Reception Room Two 12'4 x 11'1

UPVC double glazed window, central heating radiator, electric fire, picture rail and open to the kitchen.