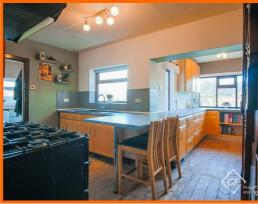

#### **Kitchen**

4.34m x 1.88m (14'3 x 6'2)

Three UPVC double glazed windows, range of wall and base units with slate effect surfaces, granite coated sink with drainer and mixer tap, space for range cooker, extractor hood, stairs to the first floor and door to the utility.