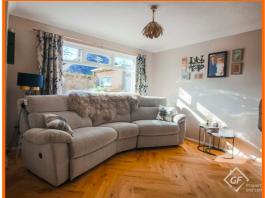

#### **Reception Room**

3.63m x 3.30m (11'11 x 10'10)

UPVC double glazed window, central heating radiator, cast iron multi fuel burning stove with tiled hearth and wooden mantel, television point and wood flooring.