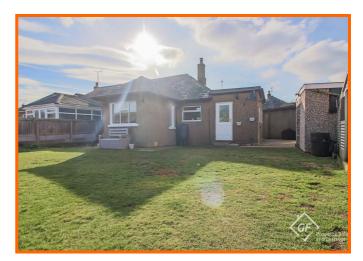

ity top wash basin, fitted storage and part tiled elevations.

#### **Kitchen**

4.34m x 1.88m (14'3 x 6'2)

Three UPVC double glazed windows, range of wall and base units with slate effect surfaces, granite coated sink with drainer and mixer tap, space for range cooker, extractor hood, stairs to the first floor and door to the utility.

#### **Utility Room**

2.97m x 2.21m (9'9 x 7'3)

UPVC double glazed window and door to the rear.

#### First Floor

#### **Bedroom Three**

4.75m x 3.53m (15'7 x 11'7)

UPVC double glazed dormer window, central heating radiator and fitted wardrobes.

#### **External**

#### Front

Off road parking for numerous vehicles.

#### Rear

Laid to lawn garden with planted beds, greenhouse and two sheds.







### 9 Sylvan Place, Heysham, Morecambe, LA3 2QT









### 9 Sylvan Place, Heysham, Morecambe, LA3 2QT





# Take a nosey round







### Get in touch today

01524 401402 info@gfproperty.co.uk gfproperty.co.uk