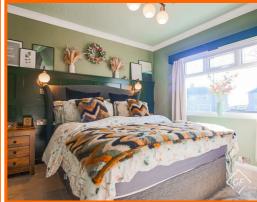

#### **Bedroom One**

3.33m x 3.10m (10'11 x 10'2)

UPVC double glazed window, central heating radiator and coving.

#### **Bedroom Two**

3.48m x 3.33m (11'5 x 10'11)

UPVC double glazed window, central heating radiator and fitted wardrobes.