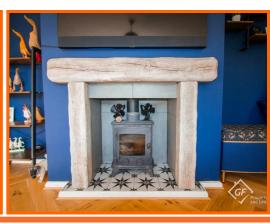

#### **Reception Room**

3.63m x 3.30m (11'11 x 10'10)

UPVC double glazed window, central heating radiator, cast iron multi fuel burning stove with tiled hearth and wooden mantel, television point and wood flooring.