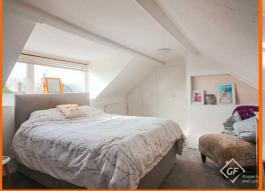

#### **Bedroom Three**

4.75m x 3.53m (15'7 x 11'7)

UPVC double glazed dormer window, central heating radiator and fitted wardrobes.