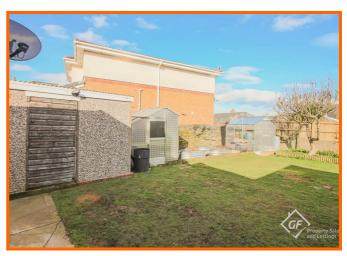

tions.

#### **Kitchen**

4.34m x 1.88m (14'3 x 6'2)

Three UPVC double glazed windows, range of wall and base units with slate effect surfaces, granite coated sink with drainer and mixer tap, space for range cooker, extractor hood, stairs to the first floor and door to the utility.

#### **Utility Room**

2.97m x 2.21m (9'9 x 7'3)

UPVC double glazed window and door to the rear.

#### First Floor

#### **Bedroom Three**

4.75m x 3.53m (15'7 x 11'7)

UPVC double glazed dormer window, central heating radiator and fitted wardrobes.

#### **External**

#### Front

Off road parking for numerous vehicles.

#### Rear

Laid to lawn garden with planted beds, greenhouse and two sheds.







### 9 Sylvan Place, Heysham, Morecambe, LA3 2QT









### 9 Sylvan Place, Heysham, Morecambe, LA3 2QT





# Take a nosey round







### Get in touch today

01524 401402 info@gfproperty.co.uk gfproperty.co.uk