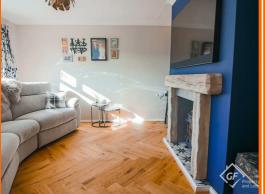

#### **Reception Room**

3.63m x 3.30m (11'11 x 10'10)

UPVC double glazed window, central heating radiator, cast iron multi fuel burning stove with tiled hearth and wooden mantel, television point and wood flooring.