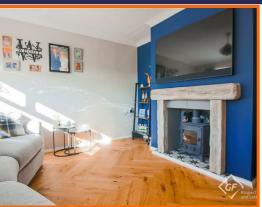

#### **Reception Room**

3.63m x 3.30m (11'11 x 10'10)

UPVC double glazed window, central heating radiator, cast iron multi fuel burning stove with tiled hearth and wooden mantel, television point and wood flooring.