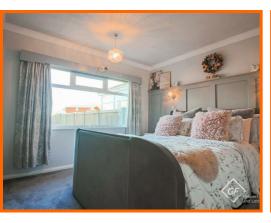

#### **Bedroom Three**

4.75m x 3.53m (15'7 x 11'7)

UPVC double glazed dormer window, central heating radiator and fitted wardrobes.