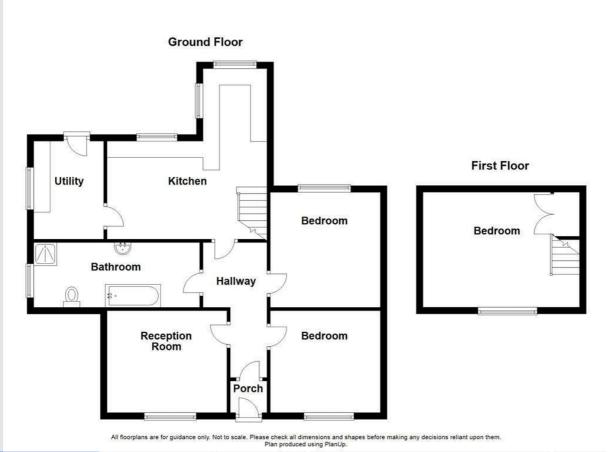

#### **Ground Floor**

#### **Entrance Porch**

1.12m x 0.97m (3'8 x 3'2)

UPVC double glazed front entrance door and door to the hallway.

#### Hallway

3.81m x 1.93m (12'6 x 6'4)

Doors to reception room, two bedrooms, bathroom and kitchen.

#### **Reception Room**

3.63m x 3.30m (11'11 x 10'10)

UPVC double glazed window, central heating radiator, cast iron multi fuel burning stove with tiled hearth and wooden mantel, television point and wood flooring.

#### **Bedroom One**

3.33m x 3.10m (10'11 x 10'2)

UPVC double glazed window, central heating radiator and coving.

#### **Bedroom Two**

3.48m x 3.33m (11'5 x 10'11)

UPVC double glazed window, central heating radiator and fitted wardrobes.

#### **Bathroom**

5.03m x 1.98m (16'6 x 6'6)

UPVC double glazed frosted window, central heating radiator, panelled bath, shower unit, WC, vanity top wash basin, fitted storage and part tiled elevations.

#### **Kitchen**

4.34m x 1.88m (14'3 x 6'2)

Three UPVC double glazed windows, range of wall and base units with slate effect surfaces, granite coated sink with drainer and mixer tap, space for range cooker, extractor hood, stairs to the first floor and door to the utility.

#### **Utility Room**

2.97m x 2.21m (9'9 x 7'3)

UPVC double glazed window and door to the rear.

#### First Floor

#### **Bedroom Three**

4.75m x 3.53m (15'7 x 11'7)

UPVC double glazed dormer window, central heating radiator and fitted wardrobes.