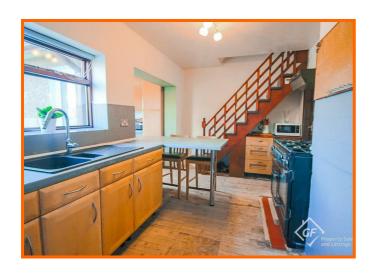

#### **Kitchen**

4.34m x 1.88m (14'3 x 6'2)

Three UPVC double glazed windows, range of wall and base units with slate effect surfaces, granite coated sink with drainer and mixer tap, space for range cooker, extractor hood, stairs to the first floor and door to the utility.

#### **Utility Room**

2.97m x 2.21m (9'9 x 7'3)

UPVC double glazed window and door to the rear.