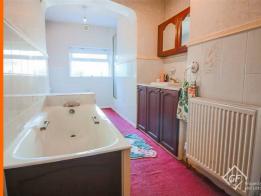

#### **Bathroom**

5.03m x 1.98m (16'6 x 6'6)

UPVC double glazed frosted window, central heating radiator, panelled bath, shower unit, WC, vanity top wash basin, fitted storage and part tiled elevations.