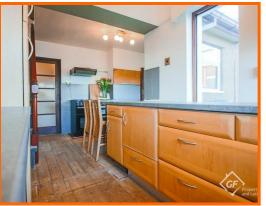

#### **Kitchen**

4.34m x 1.88m (14'3 x 6'2)

Three UPVC double glazed windows, range of wall and base units with slate effect surfaces, granite coated sink with drainer and mixer tap, space for range cooker, extractor hood, stairs to the first floor and door to the utility.

#### **Utility Room**

2.97m x 2.21m (9'9 x 7'3)

UPVC double glazed window and door to the rear.