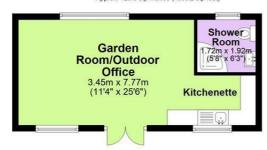

### **Ground Floor**

Approx. 126.6 sq. metres (1363.2 sq. feet)

# Office 2.34m x 2.57m (7'8" x 8'5") Studio 9.14m (30') max x 3.71m (12'2") Entrance to Flat

First Floor

Total area: approx. 211.2 sq. metres (2272.9 sq. feet)

Whilst every care has been taken to ensure the accurancy of this plan, it is intended for illustrative purposes only and should not be used for detailed planning of the space available Plan produced using PlanUp.