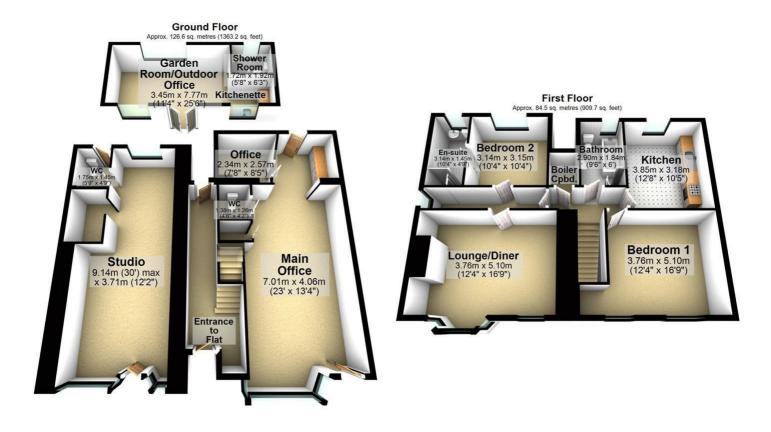

VIEWING IS BY STRICTLY BY APPOINTMENT ONLY ARRANGED THROUGH THE AGENTS.

Total area: approx. 211.2 sq. metres (2272.9 sq. feet)

Whilst every care has been taken to ensure the accurancy of this plan, it is intended for illustrative purposes only and should not be used for detailed planning of the space available.
Plan produced using Planufu.

### **Ground Floor**

Approx. 126.6 sq. metres (1363.2 sq. feet)

# Office 2.34m x 2.57m (7'8" x 8'5") Studio 9.14m (30') max x 3.71m (12'2") Entrance to Flat

First Floor

Total area: approx. 211.2 sq. metres (2272.9 sq. feet)

Whilst every care has been taken to ensure the accurancy of this plan, it is intended for illustrative purposes only and should not be used for detailed planning of the space available Plan produced using PlanUp.