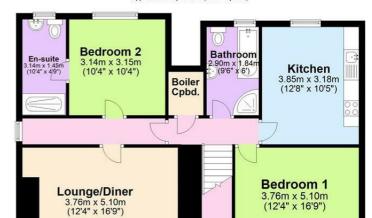

VIEWING IS BY STRICTLY BY APPOINTMENT ONLY ARRANGED THROUGH THE AGENTS.

Total area: approx. 211.2 sq. metres (2272.9 sq. feet)

Whilst every care has been taken to ensure the accurancy of this plan, it is intended for illustrative purposes only and should not be used for detailed planning of the space available.
Plan produced using Planufu.

# Office 2.34m x 2.57m (7'8" x 8'5") Studio 9.14m (30') max x 3.71m (12'2") Entrance to Flat

First Floor

Total area: approx. 211.2 sq. metres (2272.9 sq. feet)

Whilst every care has been taken to ensure the accurancy of this plan, it is intended for illustrative purposes only and should not be used for detailed planning of the space available Plan produced using PlanUp.