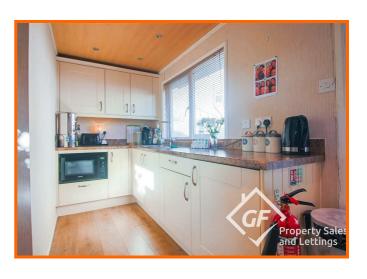

planning of the space available.
Plan produced using Planufu.

### **Disclaimer**

These particulars, whilst believed to be accurate are set out as a general outline only for guidance and do not constitute any part of an offer or contract. Intending purchasers should not rely on them as statements of representation of fact, but must satisfy themselves by inspection or otherwise as to their accuracy. No person in this firms employment has the authority to make or give any representation or warranty in respect of the property. It is not company policy to test any services or appliances in properties offered for sale and these should be verified on survey by prospective purchasers.







# GF Property Sale: and Lettings







### 37, 37a & 39 Princes Crescent, Bare, Morecambe, LA4 6BY







### 37, 37a & 39 Princes Crescent, Bare, Morecambe, LA4 6BY

### **Ground Floor**

Approx. 126.6 sq. metres (1363.2 sq. feet)



# Office 2.34m x 2.57m (7'8" x 8'5") Studio 9.14m (30') max x 3.71m (12'2") Entrance to Flat



First Floor

Total area: approx. 211.2 sq. metres (2272.9 sq. feet)

Whilst every care has been taken to ensure the accurancy of this plan, it is intended for illustrative purposes only and should not be used for detailed planning of the space available Plan produced using PlanUp.

# Take a nosey round





### Get in touch today

01524 401402 info@gfproperty.co.uk gfproperty.co.uk