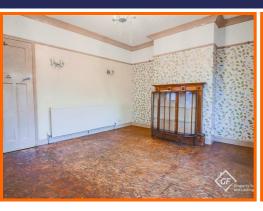

Entrance is from the side elevation into the welcoming hallway which in turn leads off to two well proportioned reception rooms; the lounge to the front elevation and the dining room on the opposite side of the hall, which in turn leads to the kitchen.

The fitted kitchen offers a range of wall and base units in white with granite effect worktops, space for cooker, fridge and freezer and plumbing for washing machine. The ground floor rooms retain a number of classic features including ceiling coving, picture rails and an open fireplace to the lounge.