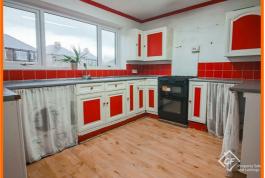

The fitted kitchen offers a range of wall and base units in white with granite effect worktops, space for cooker, fridge and freezer and plumbing for washing machine. The ground floor rooms retain a number of classic features including ceiling coving, picture rails and an open fireplace to the lounge.