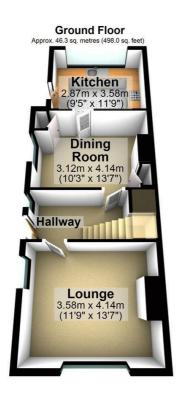

Entrance is from the side elevation into the welcoming hallway which in turn leads off to two well proportioned reception rooms; the lounge to the front elevation and the dining room on the opposite side of the hall, which in turn leads to the kitchen.

The fitted kitchen offers a range of wall and base units in white with granite effect worktops, space for cooker, fridge and freezer and plumbing for washing machine. The ground floor rooms retain a number of classic features including ceiling coving, picture rails and an open fireplace to the lounge.

# Take a nosey round

Total area: approx. 81.9 sq. metres (881.7 sq. feet)