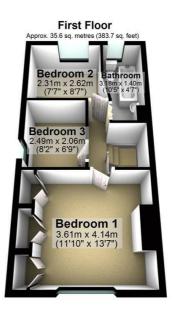

Rooms to the first floor include two double bedrooms, a good size single bedroom and a three piece bathroom suite comprising bath with electric feed shower above, pedestal wash hand basin and low flush WC. Additionally, the property benefits from gas central heating throughout.

# Take a nosey round

Total area: approx. 81.9 sq. metres (881.7 sq. feet)