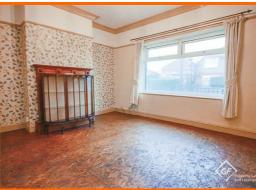

Entrance is from the side elevation into the welcoming hallway which in turn leads off to two well proportioned reception rooms; the lounge to the front elevation and the dining room on the opposite side of the hall, which in turn leads to the kitchen.

The fitted kitchen offers a range of wall and base units in white with granite effect worktops, space for cooker, fridge and freezer and plumbing for washing machine. The ground floor rooms retain a number of classic features including ceiling coving, picture rails and an open fireplace to the lounge.