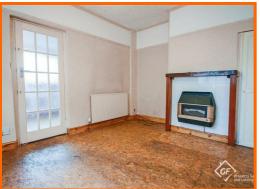

Entrance is from the side elevation into the welcoming hallway which in turn leads off to two well proportioned reception rooms; the lounge to the front elevation and the dining room on the opposite side of the hall, which in turn leads to the kitchen.

The fitted kitchen offers a range of wall and base units in white with granite effect worktops, space for cooker, fridge and freezer and plumbing for washing machine. The ground floor rooms retain a number of classic features including ceiling coving, picture rails and an open fireplace to the lounge.