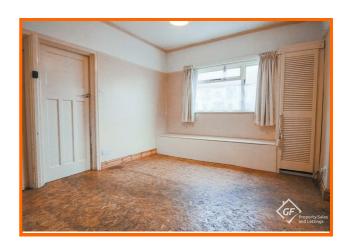

Entrance is from the side elevation into the welcoming hallway which in turn leads off to two well proportioned reception rooms; the lounge to the front elevation and the dining room on the opposite side of the hall, which in turn leads to the kitchen.

The fitted kitchen offers a range of wall and base units in white with granite effect worktops, space for cooker, fridge and freezer and plumbing for washing machine. The ground floor rooms retain a number of classic features including ceiling coving, picture rails and an open fireplace to the lounge.