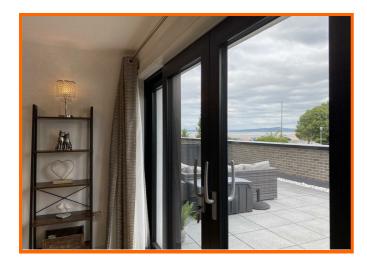

At the end of the hall is the generous, contemporary style open plan living space with a sleek, modern Siematic kitchen with quartz worktops, incorporating a quartz breakfast bar area and fully integrated Neff appliances including oven, microwave, induction hob with extractor hood above, fridge freezer, dishwasher and drinks fridge/wine cooler. To the lounge area there are double glazed French doors opening to an impressive roof terrace - affording breathtaking views over the bay with plenty of room for seating/ dining area.