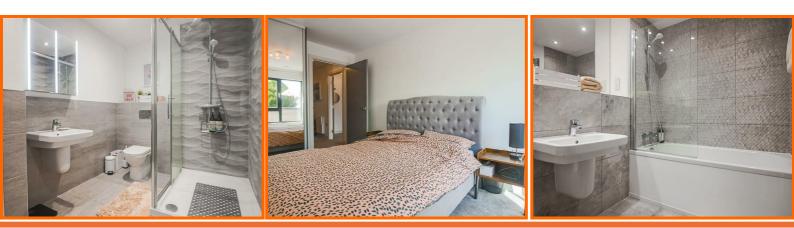

Both bedrooms are good size double rooms with bay views; the master bedroom boasts a dressing/walk in wardrobe area and a stylish en suite shower room and bedroom two also benefits from a fitted wardrobe. The main bathroom suite offers a bath with wall mounted shower, wash hand basin and concealed cistern WC, tiled to complement. Both the en suite and bathroom offer Villeroy & Boch suites with attractive Porcelanosa tiling in grey to complement.