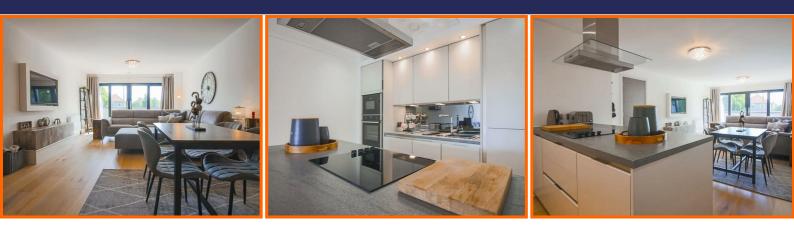

This beautifully presented, two bedroom apartment is finished to an exceptionally high standard with quality fixtures and fittings throughout. The welcoming hallway benefits from a built in cloaks cupboard and utility cupboard, and provides access to all rooms of the apartment.

At the end of the hall is the generous, contemporary style open plan living space with a sleek, modern Siematic kitchen with quartz worktops, incorporating a quartz breakfast bar area and fully integrated Neff appliances including oven, microwave, induction hob with extractor hood above, fridge freezer, dishwasher and drinks fridge/wine cooler. To the lounge area there are double glazed French doors opening to an impressive roof terrace - affording breathtaking views over the bay with plenty of room for seating/ dining area.