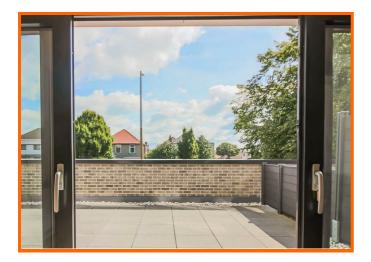

At the end of the hall is the generous, contemporary style open plan living space with a sleek, modern Siematic kitchen with quartz worktops, incorporating a quartz breakfast bar area and fully integrated Neff appliances including oven, microwave, induction hob with extractor hood above, fridge freezer, dishwasher and drinks fridge/wine cooler. To the lounge area there are double glazed French doors opening to an impressive roof terrace - affording breathtaking views over the bay with plenty of room for seating/ dining area.