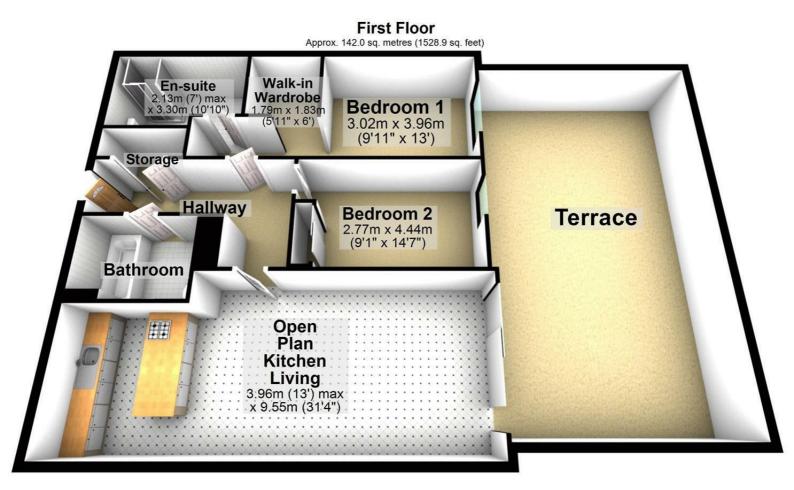

#### Total area: approx. 142.0 sq. metres (1528.9 sq. feet)

Whilst every care has been taken to ensure the accurancy of this plan, it is intended for illustrative purposes only and should not be used for detailed planning of the space available. Plan produced using PlanUp.

This beautifully presented, two bedroom apartment is finished to an exceptionally high standard with quality fixtures and fittings throughout. The welcoming hallway benefits from a built in cloaks cupboard and utility cupboard, and provides access to all rooms of the apartment.

At the end of the hall is the generous, contemporary style open plan living space with a sleek, modern Siematic kitchen with quartz worktops, incorporating a quartz breakfast bar area and fully integrated Neff appliances including oven, microwave, induction hob with extractor hood above, fridge freezer, dishwasher and drinks fridge/wine cooler. To the lounge area there are double glazed French doors opening to an impressive roof terrace - affording breathtaking views over the bay with plenty of room for seating/ dining area.

Both bedrooms are good size double rooms with bay views; the master bedroom boasts a dressing/walk in wardrobe area and a stylish en suite shower room and bedroom two also benefits from a fitted wardrobe. The main bathroom suite offers a bath with wall mounted shower, wash hand basin and concealed cistern WC, tiled to complement. Both the en suite and bathroom offer Villeroy & Boch suites with attractive Porcelanosa tiling in grey to complement.