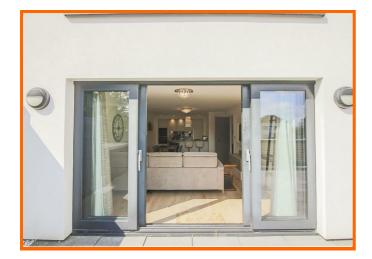

At the end of the hall is the generous, contemporary style open plan living space with a sleek, modern Siematic kitchen with quartz worktops, incorporating a quartz breakfast bar area and fully integrated Neff appliances including oven, microwave, induction hob with extractor hood above, fridge freezer, dishwasher and drinks fridge/wine cooler. To the lounge area there are double glazed French doors opening to an impressive roof terrace - affording breathtaking views over the bay with plenty of room for seating/ dining area.