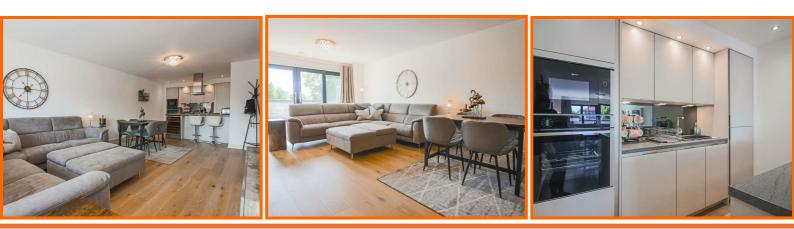

This beautifully presented, two bedroom apartment is finished to an exceptionally high standard with quality fixtures and fittings throughout. The welcoming hallway benefits from a built in cloaks cupboard and utility cupboard, and provides access to all rooms of the apartment.

Both bedrooms are good size double rooms with bay views; the master bedroom boasts a dressing/walk in wardrobe area and a stylish en suite shower room and bedroom two also benefits from a fitted wardrobe. The main bathroom suite offers a bath with wall mounted shower, wash hand basin and concealed cistern WC, tiled to complement. Both the en suite and bathroom offer Villeroy & Boch suites with attractive Porcelanosa tiling in grey to complement.