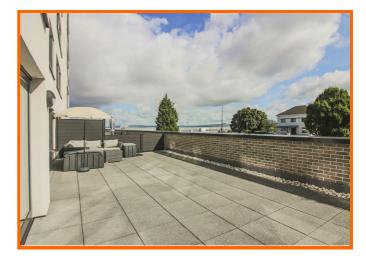

At the end of the hall is the generous, contemporary style open plan living space with a sleek, modern Siematic kitchen with quartz worktops, incorporating a quartz breakfast bar area and fully integrated Neff appliances including oven, microwave, induction hob with extractor hood above, fridge freezer, dishwasher and drinks fridge/wine cooler. To the lounge area there are double glazed French doors opening to an impressive roof terrace - affording breathtaking views over the bay with plenty of room for seating/ dining area.