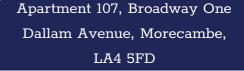

At the end of the hall is the generous, contemporary style open plan living space with a sleek, modern Siematic kitchen with quartz worktops, incorporating a quartz breakfast bar area and fully integrated Neff appliances including oven, microwave, induction hob with extractor hood above, fridge freezer, dishwasher and drinks fridge/wine cooler. To the lounge area there are double glazed French doors opening to an impressive roof terrace - affording breathtaking views over the bay with plenty of room for seating/ dining area.