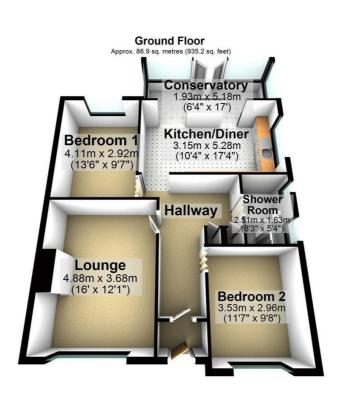

# Take a nosey round

Total area: approx. 86.9 sq. metres (935.2 sq. feet)

Whilst every care has been taken to ensure the accurancy of this plan, it is intended for illustrative purposes only and should not be used for detaile planning of the space available.

Plan produced using PlanUp.