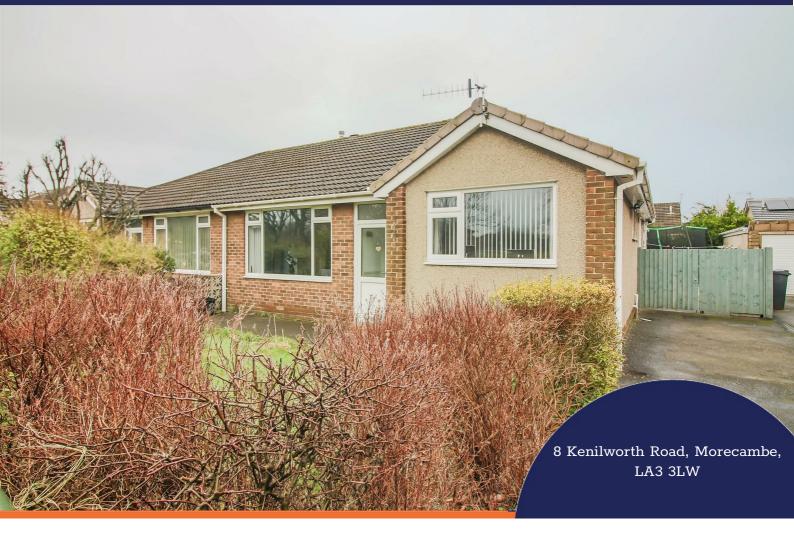

8 Kenilworth Road, , Morecambe

# The property at a glance 2 = 1 4 1 =



- · Deceptively Spacious, Semi Detached True Bungalow
- Two, Good Size Double Bedrooms
- · Generous Lounge, Kitchen Diner & Conservatory
- · Stylish, Three Piece Shower Room
- · Double Glazing & Gas Central Heating
- · Low Maintenance Rear Patio Garden
- Front Garden & Driveway with Space for Two Cars
- · Sought After Location in Westgate
- · EPC: D Freehold
- · Band: B



## Get to know the property

A superb and welcoming two bedroom home set on a good size plot in the popular residential area of Westgate.

Offering well proportioned and beautifully presented accommodation set over one level that has been immaculately kept and is ready for a buyer to move straight into and enjoy. Entrance from the front elevation