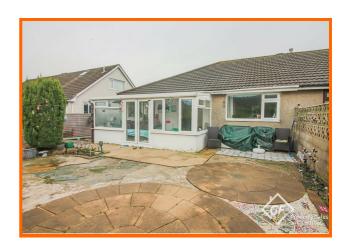

At the end of the hallway there is open access into to the fantastic open plan kitchen diner which offers a range of modern fitted kitchen units in a stylish sage green with an integrated oven, hob and extractor unit, plumbing for washing machine and space for freestanding fridge freezer. In turn, there is open access from the kitchen diner into the delightful conservatory with patio doors leading out to the rear garden, making this a great space for entertaining guests, particularly in the summer months for barbeques and garden parties!

Externally, there is a lawned front garden with shrub border and a driveway providing off road parking for two cars. To the rear, there is an easy to maintain patio garden with shrub/flower borders.

Situated in the ever popular residential area of Westgate, the property is within close proximity to a number of local amenities including medical practice, shops, primary school and local bus routes to Morecambe Town Centre and Lancaster City Centre.