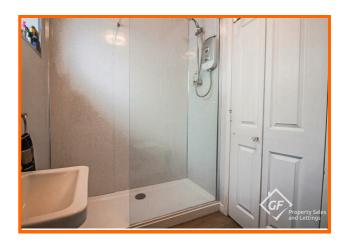

Both bedrooms are good size double rooms with space for wardrobes/bedroom furniture. The contemporary shower room offers a three piece suite in white double walk in shower enclosure with electric feed power shower, low flush WC and pedestal wash hand basin, with fully tiled walls and marble effect laminate floor to complement.