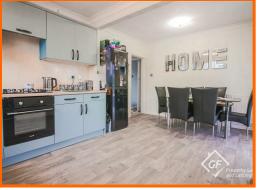

At the end of the hallway there is open access into to the fantastic open plan kitchen diner which offers a range of modern fitted kitchen units in a stylish sage green with an integrated oven, hob and extractor unit, plumbing for washing machine and space for freestanding fridge freezer. In turn, there is open access from the kitchen diner into the delightful conservatory with patio doors leading out to the rear garden, making this a great space for entertaining guests, particularly in the summer months for barbeques and garden parties!