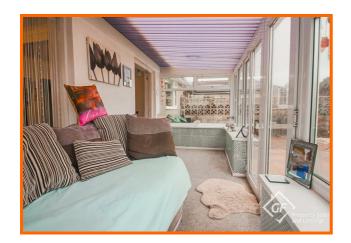

At the end of the hallway there is open access into to the fantastic open plan kitchen diner which offers a range of modern fitted kitchen units in a stylish sage green with an integrated oven, hob and extractor unit, plumbing for washing machine and space for freestanding fridge freezer. In turn, there is open access from the kitchen diner into the delightful conservatory with patio doors leading out to the rear garden, making this a great space for entertaining guests, particularly in the summer months for barbeques and garden parties!