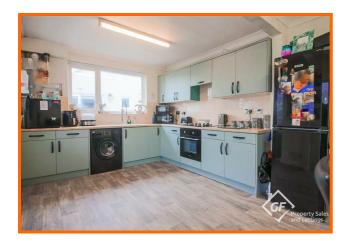

At the end of the hallway there is open access into to the fantastic open plan kitchen diner which offers a range of modern fitted kitchen units in a stylish sage green with an integrated oven, hob and extractor unit, plumbing for washing machine and space for freestanding fridge freezer. In turn, there is open access from the kitchen diner into the delightful conservatory with patio doors leading out to the rear garden, making this a great space for entertaining guests, particularly in the summer months for barbeques and garden parties!