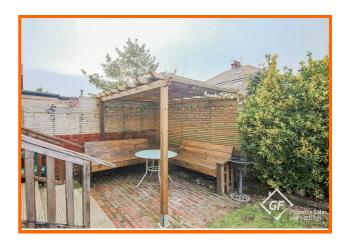

Further benefits include; gas central heating and uPVC double glazing.

Externally there is paved front garden with driveway leading to garage and a lovely South-facing rear garden with fenced perimeter, part lawn and paved patio, blocked paving area with pergola and benches.