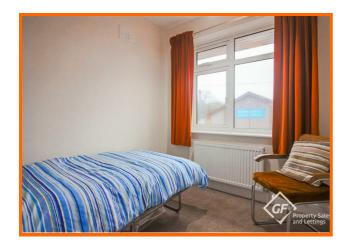

Rooms to the first floor include; landing, two double bedrooms with fitted wardrobes to bedroom one and a good sized third bedroom. The shower room incorporates; large walk-in, direct feed shower, pedestal wash basin and airing cupboard plus a separate WC adjacent. From the landing there is pull down ladder access to the loft room of which the majority is boarded and benefits from power, light and skylight window.