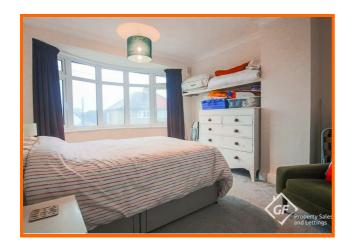

Rooms to the first floor include; landing, two double bedrooms with fitted wardrobes to bedroom one and a good sized third bedroom. The shower room incorporates; large walk-in, direct feed shower, pedestal wash basin and airing cupboard plus a separate WC adjacent. From the landing there is pull down ladder access to the loft room of which the majority is boarded and benefits from power, light and skylight window.