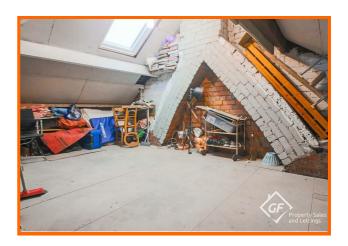

Rooms to the first floor include; landing, two double bedrooms with fitted wardrobes to bedroom one and a good sized third bedroom. The shower room incorporates; large walk-in, direct feed shower, pedestal wash basin and airing cupboard plus a separate WC adjacent. From the landing there is pull down ladder access to the loft room of which the majority is boarded and benefits from power, light and skylight window.