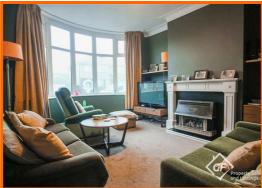

Entrance to the property is from the front elevation into the welcoming hallway with stained wooden stairs and flooring plus an understairs WC with vanity wash basin. The bay fronted lounge is positioned to the front of the property and features a gas fire in a decorative mantle surround.