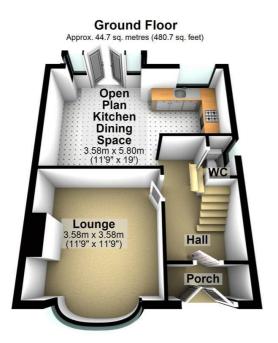

Entrance to the property is from the front elevation into the welcoming hallway with stained wooden stairs and flooring plus an understairs WC with vanity wash basin. The bay fronted lounge is positioned to the front of the property and features a gas fire in a decorative mantle surround.

To the rear of the property is a fantastic, open plan kitchen/dining room comprising; wall, drawer and base units, stainless steel sink & drainer, space for freestanding cooker and fridge freezer and plumbing for washing machine, with solid wood worktops and part tiling to complement.

# Take a nosey round

Total area: approx. 86.8 sq. metres (934.7 sq. feet)

Whilst every care has been taken to ensure the accurancy of this plan, it is intended for illustrative purposes only and should not be used for detailed planning of the space available.

Plan produced using PlanUp.