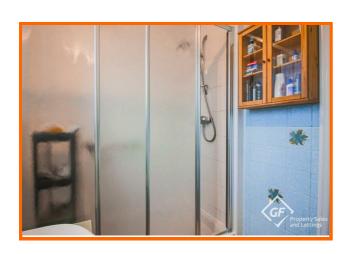

Rooms to the first floor include; landing, two double bedrooms with fitted wardrobes to bedroom one and a good sized third bedroom. The shower room incorporates; large walk-in, direct feed shower, pedestal wash basin and airing cupboard plus a separate WC adjacent. From the landing there is pull down ladder access to the loft room of which the majority is boarded and benefits from power, light and skylight window.