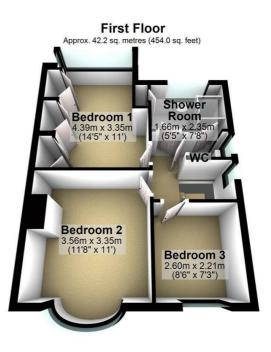

Rooms to the first floor include; landing, two double bedrooms with fitted wardrobes to bedroom one and a good sized third bedroom. The shower room incorporates; large walk-in, direct feed shower, pedestal wash basin and airing cupboard plus a separate WC adjacent. From the landing there is pull down ladder access to the loft room of which the majority is boarded and benefits from power, light and skylight window.

# Take a nosey round

Total area: approx. 86.8 sq. metres (934.7 sq. feet)

Whilst every care has been taken to ensure the accurancy of this plan, it is intended for illustrative purposes only and should not be used for detailed planning of the space available.

Plan produced using PlanUp.