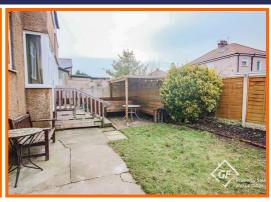

Further benefits include; gas central heating and uPVC double glazing.

Externally there is paved front garden with driveway leading to garage and a lovely South-facing rear garden with fenced perimeter, part lawn and paved patio, blocked paving area with pergola and benches.