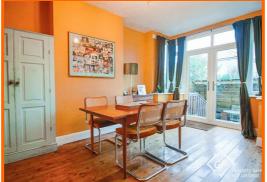

Entrance to the property is from the front elevation into the welcoming hallway with stained wooden stairs and flooring plus an understairs WC with vanity wash basin. The bay fronted lounge is positioned to the front of the property and features a gas fire in a decorative mantle surround.