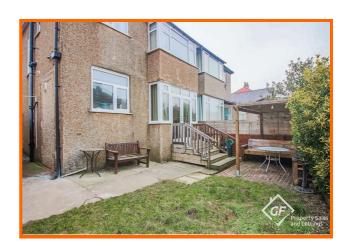

Further benefits include; gas central heating and uPVC double glazing.

Externally there is paved front garden with driveway leading to garage and a lovely South-facing rear garden with fenced perimeter, part lawn and paved patio, blocked paving area with pergola and benches.