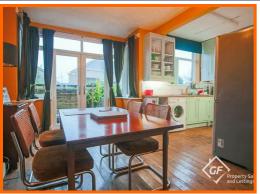

To the rear of the property is a fantastic, open plan kitchen/dining room comprising; wall, drawer and base units, stainless steel sink & drainer, space for freestanding cooker and fridge freezer and plumbing for washing machine, with solid wood worktops and part tiling to complement.