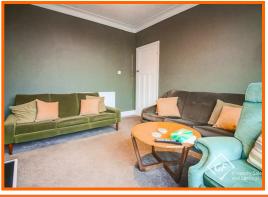

Entrance to the property is from the front elevation into the welcoming hallway with stained wooden stairs and flooring plus an understairs WC with vanity wash basin. The bay fronted lounge is positioned to the front of the property and features a gas fire in a decorative mantle surround.