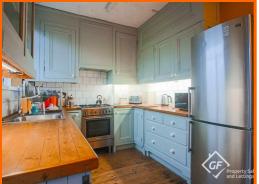

To the rear of the property is a fantastic, open plan kitchen/dining room comprising; wall, drawer and base units, stainless steel sink & drainer, space for freestanding cooker and fridge freezer and plumbing for washing machine, with solid wood worktops and part tiling to complement.