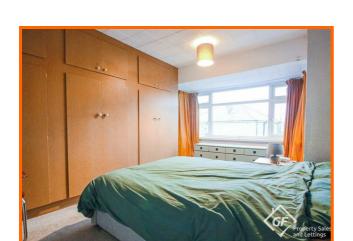

Rooms to the first floor include; landing, two double bedrooms with fitted wardrobes to bedroom one and a good sized third bedroom. The shower room incorporates; large walk-in, direct feed shower, pedestal wash basin and airing cupboard plus a separate WC adjacent. From the landing there is pull down ladder access to the loft room of which the majority is boarded and benefits from power, light and skylight window.