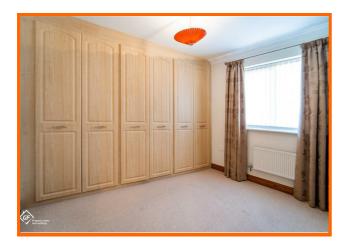

Both bedrooms are good size rooms benefiting from fitted Sharps wardrobes, with the master also offering a built in, walk in storage cupboard. The modern shower room offers a three piece suite comprising double shower enclosure with direct feed power shower, dual flush WC and wash hand basin, with the additional benefit of a built in storage cupboard.