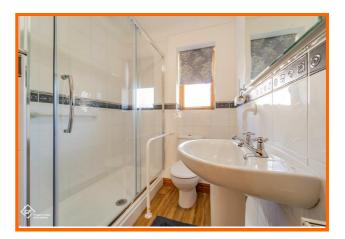

Both bedrooms are good size rooms benefiting from fitted Sharps wardrobes, with the master also offering a built in, walk in storage cupboard. The modern shower room offers a three piece suite comprising double shower enclosure with direct feed power shower, dual flush WC and wash hand basin, with the additional benefit of a built in storage cupboard.