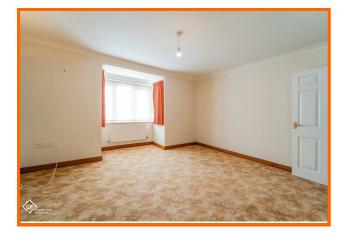

At the end of the hallway you will find the lounge and kitchen diner, which also interconnect with double doors between! The bay fronted lounge is a bright and airy reception room with a feature coal effect, electric fire. The adjoining kitchen diner offers a range of wall and base units in a light wood effect with gloss black granite effect worktops to complement. With fully integrated appliances including fridge freezer, oven, hob, extractor hood, washing machine and dryer, the kitchen is equipped ready to go!