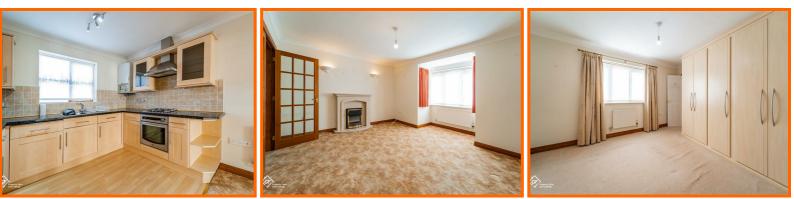

At the end of the hallway you will find the lounge and kitchen diner, which also interconnect with double doors between! The bay fronted lounge is a bright and airy reception room with a feature coal effect, electric fire. The adjoining kitchen diner offers a range of wall and base units in a light wood effect with gloss black granite effect worktops to complement. With fully integrated appliances including fridge freezer, oven, hob, extractor hood, washing machine and dryer, the kitchen is equipped ready to go!

Both bedrooms are good size rooms benefiting from fitted Sharps wardrobes, with the master also offering a built in, walk in storage cupboard. The modern shower room offers a three piece suite comprising double shower enclosure with direct feed power shower, dual flush WC and wash hand basin, with the additional benefit of a built in storage cupboard.