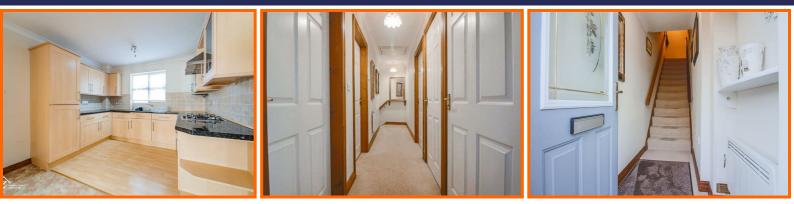

This apartment would be perfect for a variety of purchasers including first time buyers, those looking to downsize, or as a 'lock up and leave' base for those who might travel frequently!

Offering spacious accommodation that has been well kept throughout and is decorated in neutral tones, perfect for a purchaser to put their own stamp on. Private entrance from the front elevation takes you up the stairs to the first floor landing/hallway; a welcoming entrance to the apartment which leads off to all rooms of the accommodation. Additionally, the landing/hallway has access to the loft via ceiling hatch and a built in storage cupboard - ideal for a cloaks cupboard.

At the end of the hallway you will find the lounge and kitchen diner, which also interconnect with double doors between! The bay fronted lounge is a bright and airy reception room with a feature coal effect, electric fire. The adjoining kitchen diner offers a range of wall and base units in a light wood effect with gloss black granite effect worktops to complement. With fully integrated appliances including fridge freezer, oven, hob, extractor hood, washing machine and dryer, the kitchen is equipped ready to go!