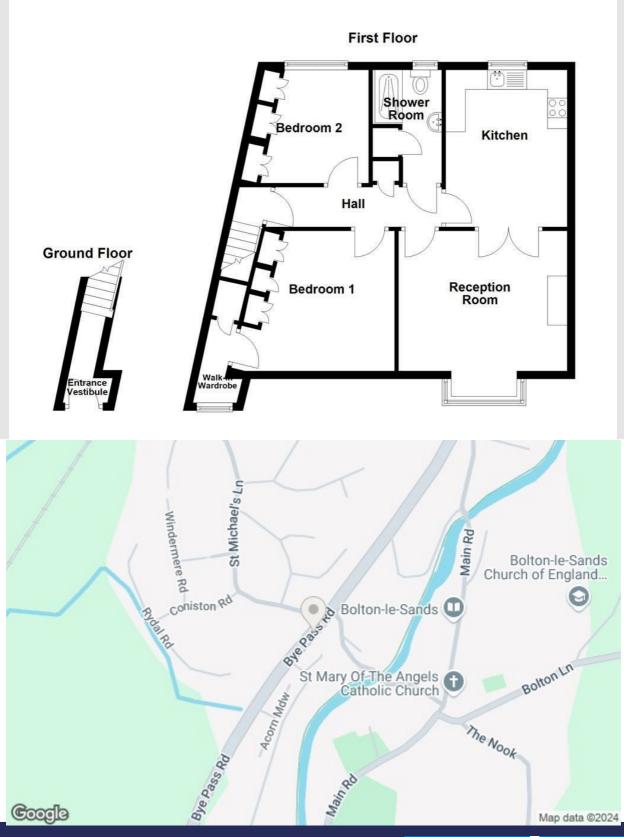

#### Ground Floor

Entrance Vestibule 7'6 x 3'11 Composite double glazed entrance door and stairs to first floor

#### First Floor