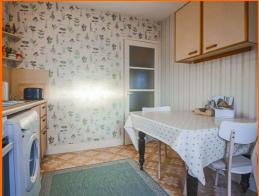

Entrance from the front elevation opens to the vestibule and in turn, the attractive stained glass detailed internal doors lead you through to the wide and welcoming hallway. From here there is access through to all rooms of the accommodation. The generously proportioned lounge features an electric fire set on a tiled surround and is filled with natural light from the large window to the front elevation. Adjacent to the lounge is the kitchen which offers a range of traditional wall and base units with an integrated oven and hob, space for fridge and plumbing for washing machine. Additionally, the kitchen benefits from space for a breakfast table and a floor to ceiling storage cupboard, ideal for cleaning/laundry supplies or for a pantry cupboard!