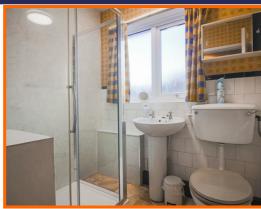

On the opposite side of the hallway there are three double bedrooms and at the end of the hallway is a three piece shower room with modern, walk in shower enclosure with direct feed power shower, a low flush WC and pedestal wash hand basin.