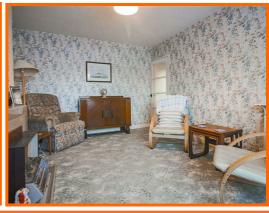

Entrance from the front elevation opens to the vestibule and in turn, the attractive stained glass detailed internal doors lead you through to the wide and welcoming hallway. From here there is access through to all rooms of the accommodation. The generously proportioned lounge features an electric fire set on a tiled surround and is filled with natural light from the large window to the front elevation. Adjacent to the lounge is the kitchen which offers a range of traditional wall and base units with an integrated oven and hob, space for fridge and plumbing for washing machine. Additionally, the kitchen benefits from space for a breakfast table and a floor to ceiling storage cupboard, ideal for cleaning/laundry supplies or for a pantry cupboard!