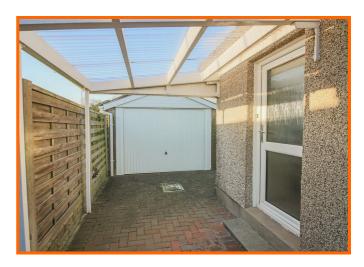

Externally, to the front elevation there is a paved patio area with central tree and a block paved driveway providing off road parking for three/four cars, leading to a detached garage at the rear. The delightful rear garden has been paved and gravelled for ease of maintenance, with a raised brick built flower/shrub border.