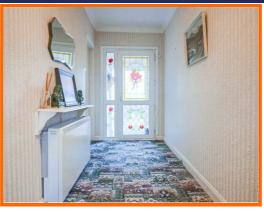

Entrance from the front elevation opens to the vestibule and in turn, the attractive stained glass detailed internal doors lead you through to the wide and welcoming hallway. From here there is access through to all rooms of the accommodation. The generously proportioned lounge features an electric fire set on a tiled surround and is filled with natural light from the large window to the front elevation. Adjacent to the lounge is the kitchen which offers a range of traditional wall and base units with an integrated oven and hob, space for fridge and plumbing for washing machine. Additionally, the kitchen benefits from space for a breakfast table and a floor to ceiling storage cupboard, ideal for cleaning/laundry supplies or for a pantry cupboard!