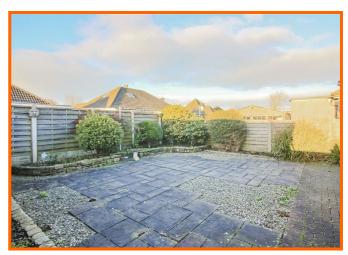

Externally, to the front elevation there is a paved patio area with central tree and a block paved driveway providing off road parking for three/four cars, leading to a detached garage at the rear. The delightful rear garden has been paved and gravelled for ease of maintenance, with a raised brick built flower/shrub border.