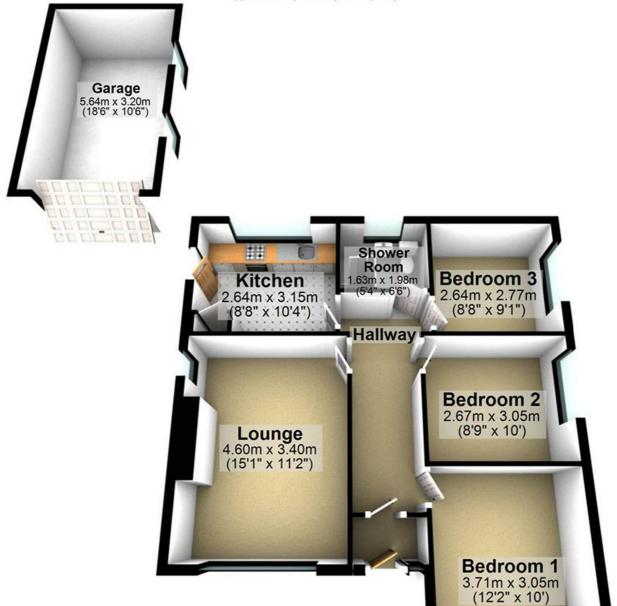

#### **Ground Floor**

Approx. 83.2 sq. metres (895.4 sq. feet)

Total area: approx. 83.2 sq. metres (895.4 sq. feet)

Whilst every care has been taken to ensure the accurancy of this plan, it is intended for illustrative purposes only and should not be used for detailed planning of the space available. Plan produced using PlanUp.