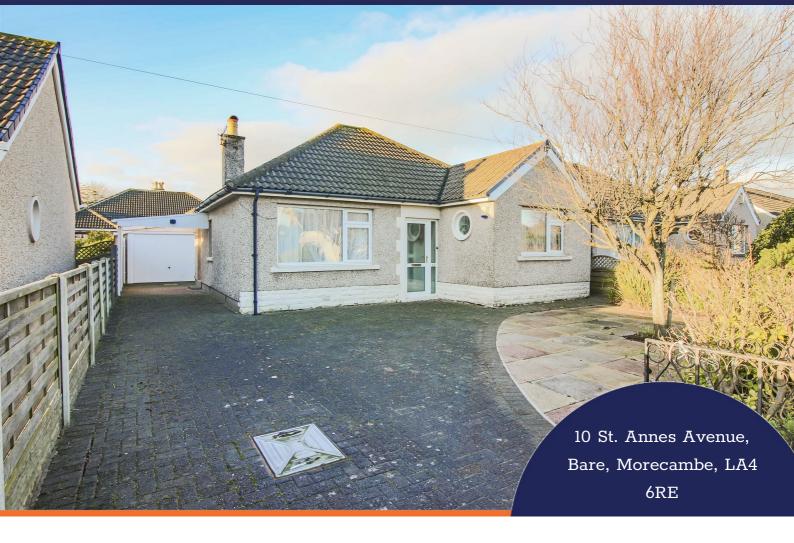

10, St. Annes Avenue, Bare, Morecambe

## Get to know the property

Fantastic, three bedroom detached true bungalow set in a sought after cul-de-sac location in the Bare area - OFFERED WITH NO CHAIN DELAY!

Whilst a purchaser may wish to modernise the bungalow, it has been well kept throughout and offers great space that could be used flexibly to a purchaser's desire; for instance as a three bedroom home with one reception room or a two bedroom home with two reception rooms, or one reception room and a home office.

Externally, to the front elevation there is a paved patio area with central tree and a block paved driveway providing off road parking for three/four cars, leading to a detached garage at the rear. The delightful rear garden has been paved and gravelled for ease of maintenance, with a raised brick built flower/shrub border.