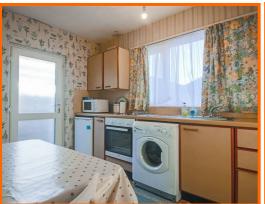

Entrance from the front elevation opens to the vestibule and in turn, the attractive stained glass detailed internal doors lead you through to the wide and welcoming hallway. From here there is access through to all rooms of the accommodation. The generously proportioned lounge features an electric fire set on a tiled surround and is filled with natural light from the large window to the front elevation. Adjacent to the lounge is the kitchen which offers a range of traditional wall and base units with an integrated oven and hob, space for fridge and plumbing for washing machine. Additionally, the kitchen benefits from space for a breakfast table and a floor to ceiling storage cupboard, ideal for cleaning/laundry supplies or for a pantry cupboard!