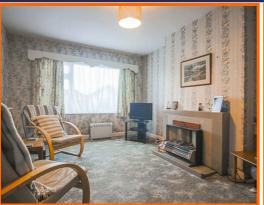

Entrance from the front elevation opens to the vestibule and in turn, the attractive stained glass detailed internal doors lead you through to the wide and welcoming hallway. From here there is access through to all rooms of the accommodation. The generously proportioned lounge features an electric fire set on a tiled surround and is filled with natural light from the large window to the front elevation. Adjacent to the lounge is the kitchen which offers a range of traditional wall and base units with an integrated oven and hob, space for fridge and plumbing for washing machine. Additionally, the kitchen benefits from space for a breakfast table and a floor to ceiling storage cupboard, ideal for cleaning/laundry supplies or for a pantry cupboard!