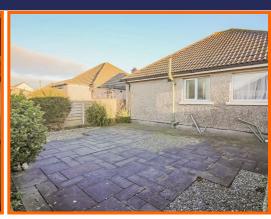

Externally, to the front elevation there is a paved patio area with central tree and a block paved driveway providing off road parking for three/four cars, leading to a detached garage at the rear. The delightful rear garden has been paved and gravelled for ease of maintenance, with a raised brick built flower/shrub border.