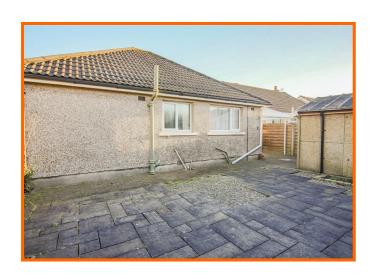

Externally, to the front elevation there is a paved patio area with central tree and a block paved driveway providing off road parking for three/four cars, leading to a detached garage at the rear. The delightful rear garden has been paved and gravelled for ease of maintenance, with a raised brick built flower/shrub border.