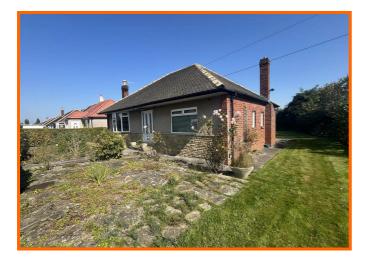

# Get to know the property

Deceptively spacious, detached true bungalow set on a good size plot with wrap around garden, driveway and garage - positioned in a sought after location close to both Torrisholme and Bare villages.

The sizeable plot offers a fantastic garden wrapping around the front, side and rear elevation, with patio areas, a lawn and shrub/flower borders. The driveway leading down the side of the property offers parking space for two/three cars, leading to a detached garage (20' x 12'2) at the rear, with up and over door.