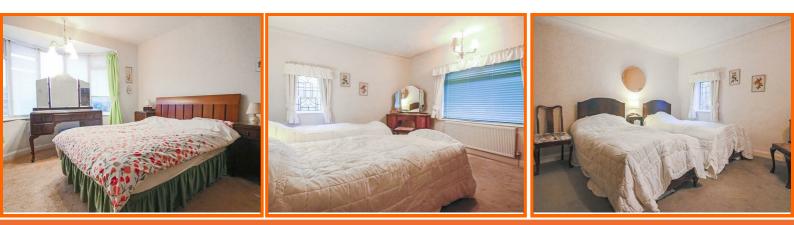

Whilst some purchasers may wish to put their own stamp on the décor, the accommodation has been beautifully kept throughout and the shower room stylishly upgraded in recent years.

Entrance from the front elevation takes you into the wide and bright hallway which leads off to all rooms of the accommodation. The generous lounge features a gas fire set in a tiled surround and is filled with natural light from the bay fronted window. The kitchen diner is a well proportioned room offering a range of wall and base units in a dark walnut effect with white worktops, integrated fridge freezer, oven and hob, with plumbing for washing machine and dishwasher and space for a central dining table.

Both bedrooms are good size doubles, with the second bedroom benefiting from fitted wardrobes. Having been beautifully modernised, the shower room offers a corner shower cubicle and wash hand basin, with fully tiled floor and elevations to complement. Adjacent to the shower room is a separate WC.