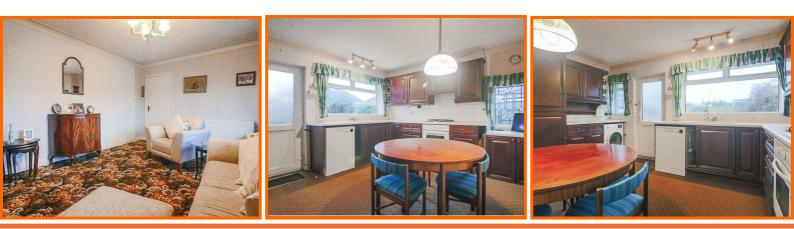

Whilst some purchasers may wish to put their own stamp on the décor, the accommodation has been beautifully kept throughout and the shower room stylishly upgraded in recent years.

Entrance from the front elevation takes you into the wide and bright hallway which leads off to all rooms of the accommodation. The generous lounge features a gas fire set in a tiled surround and is filled with natural light from the bay fronted window. The kitchen diner is a well proportioned room offering a range of wall and base units in a dark walnut effect with white worktops, integrated fridge freezer, oven and hob, with plumbing for washing machine and dishwasher and space for a central dining table.