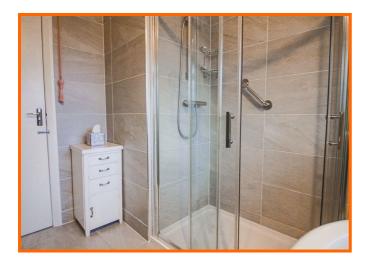

Whilst some purchasers may wish to put their own stamp on the décor, the accommodation has been beautifully kept throughout and the shower room stylishly upgraded in recent years.

Entrance from the front elevation takes you into the wide and bright hallway which leads off to all rooms of the accommodation. The generous lounge features a gas fire set in a tiled surround and is filled with natural light from the bay fronted window. The kitchen diner is a well proportioned room offering a range of wall and base units in a dark walnut effect with white worktops, integrated fridge freezer, oven and hob, with plumbing for washing machine and dishwasher and space for a central dining table.

Both bedrooms are good size doubles, with the second bedroom benefiting from fitted wardrobes. Having been beautifully modernised, the shower room offers a corner shower cubicle and wash hand basin, with fully tiled floor and elevations to complement. Adjacent to the shower room is a separate WC.