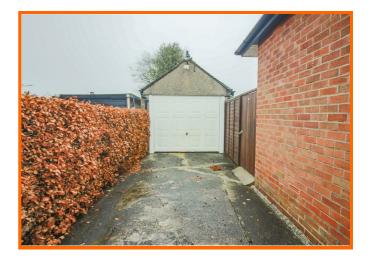

The sizeable plot offers a fantastic garden wrapping around the front, side and rear elevation, with patio areas, a lawn and shrub/flower borders. The driveway leading down the side of the property offers parking space for two/three cars, leading to a detached garage (20' x 12'2) at the rear, with up and over door.