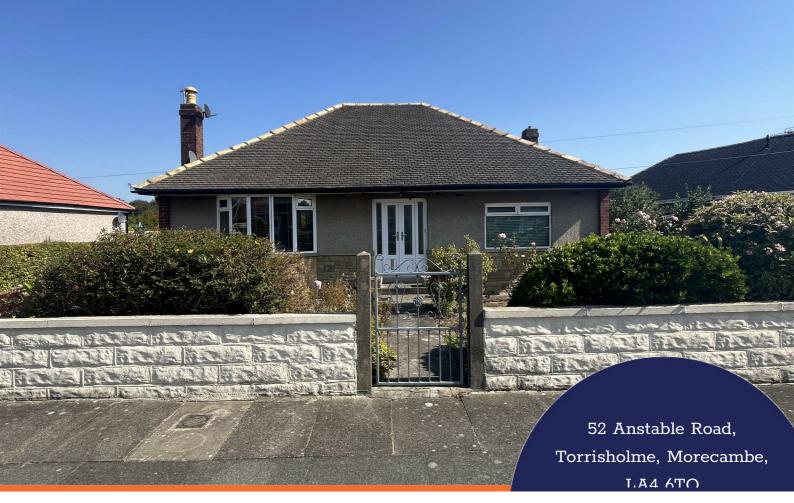

# 52, Anstable Road, Torrisholme, Morecambe The property at a glance $2 \rightleftharpoons 1 \textcircled{2} \multimap 2$

- Fantastic Detached True Bungalow
- Two Double Bedrooms; Fitted Wardrobes to One ٠
- Well Proportioned Kitchen Diner
- · Bay Fronted Lounge with Gas Fire
- Stylish Shower Room with Separate WC
- Detached Garage and Driveway
- Good Size Plot with Wrap Around Garden
- Council Tax Band D
- Freehold •
- EPC Rating C

# Get to know the property

Deceptively spacious, detached true bungalow set on a good size plot with wrap around garden, driveway and garage - positioned in a sought after location close to both Torrisholme and Bare villages.

## 52 Anstable Road, Torrisholme, Morecambe, LA4 6TQ