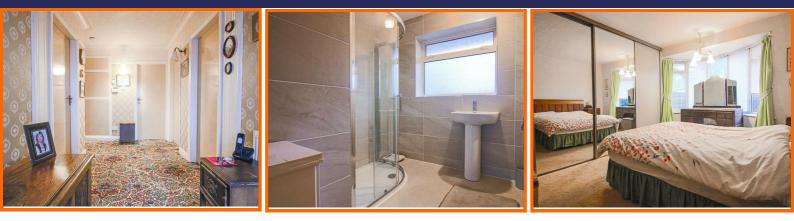

Both bedrooms are good size doubles, with the second bedroom benefiting from fitted wardrobes. Having been beautifully modernised, the shower room offers a corner shower cubicle and wash hand basin, with fully tiled floor and elevations to complement. Adjacent to the shower room is a separate WC.