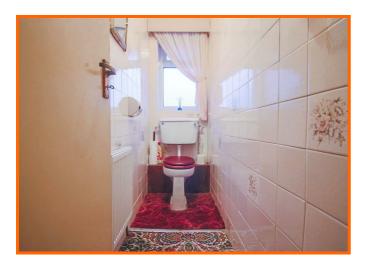

Both bedrooms are good size doubles, with the second bedroom benefiting from fitted wardrobes. Having been beautifully modernised, the shower room offers a corner shower cubicle and wash hand basin, with fully tiled floor and elevations to complement. Adjacent to the shower room is a separate WC.