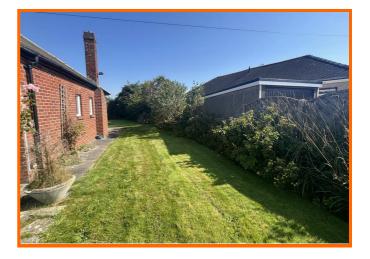

The sizeable plot offers a fantastic garden wrapping around the front, side and rear elevation, with patio areas, a lawn and shrub/flower borders. The driveway leading down the side of the property offers parking space for two/three cars, leading to a detached garage (20' x 12'2) at the rear, with up and over door.