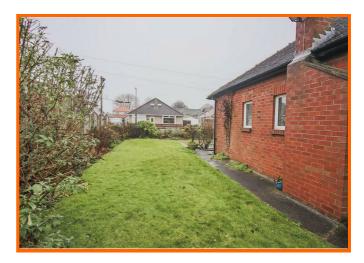

# Get to know the property

Deceptively spacious, detached true bungalow set on a good size plot with wrap around garden, driveway and garage - positioned in a sought after location close to both Torrisholme and Bare villages.

The sizeable plot offers a fantastic garden wrapping around the front, side and rear elevation, with patio areas, a lawn and shrub/flower borders. The driveway leading down the side of the property offers parking space for two/three cars, leading to a detached garage (20' x 12'2) at the rear, with up and over door.