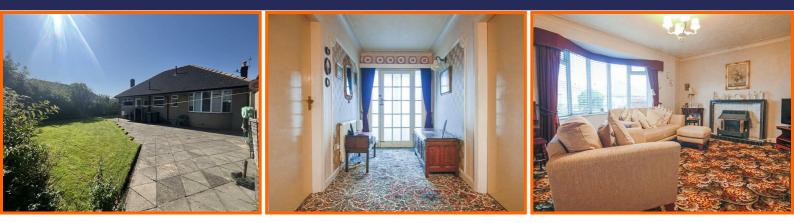

Whilst some purchasers may wish to put their own stamp on the décor, the accommodation has been beautifully kept throughout and the shower room stylishly upgraded in recent years.

Entrance from the front elevation takes you into the wide and bright hallway which leads off to all rooms of the accommodation. The generous lounge features a gas fire set in a tiled surround and is filled with natural light from the bay fronted window. The kitchen diner is a well proportioned room offering a range of wall and base units in a dark walnut effect with white worktops, integrated fridge freezer, oven and hob, with plumbing for washing machine and dishwasher and space for a central dining table.

The sizeable plot offers a fantastic garden wrapping around the front, side and rear elevation, with patio areas, a lawn and shrub/flower borders. The driveway leading down the side of the property offers parking space for two/three cars, leading to a detached garage (20' x 12'2) at the rear, with up and over door.