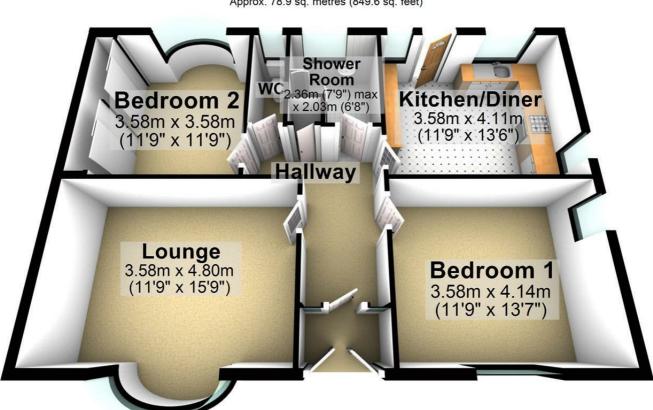

## **Ground Floor**

Approx. 78.9 sq. metres (849.6 sq. feet)

### Total area: approx. 78.9 sq. metres (849.6 sq. feet)

Whilst every care has been taken to ensure the accurancy of this plan, it is intended for illustrative purposes only and should not be used for detailed planning of the space available. Plan produced using PlanUp.