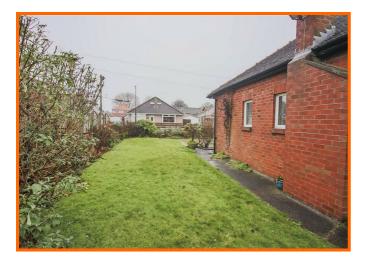

The sizeable plot offers a fantastic garden wrapping around the front, side and rear elevation, with patio areas, a lawn and shrub/flower borders. The driveway leading down the side of the property offers parking space for two/three cars, leading to a detached garage (20' x 12'2) at the rear, with up and over door.