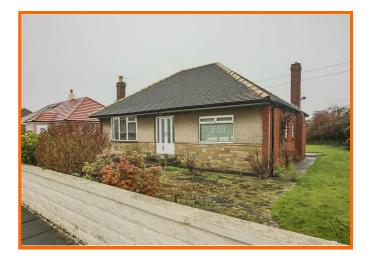

# Get to know the property

Deceptively spacious, detached true bungalow set on a good size plot with wrap around garden, driveway and garage - positioned in a sought after location close to both Torrisholme and Bare villages.

The sizeable plot offers a fantastic garden wrapping around the front, side and rear elevation, with patio areas, a lawn and shrub/flower borders. The driveway leading down the side of the property offers parking space for two/three cars, leading to a detached garage (20' x 12'2) at the rear, with up and over door.