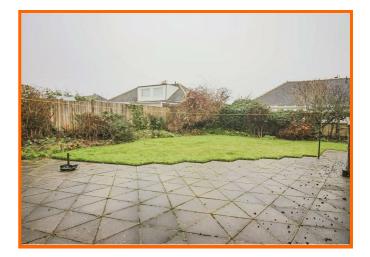

The sizeable plot offers a fantastic garden wrapping around the front, side and rear elevation, with patio areas, a lawn and shrub/flower borders. The driveway leading down the side of the property offers parking space for two/three cars, leading to a detached garage (20' x 12'2) at the rear, with up and over door.