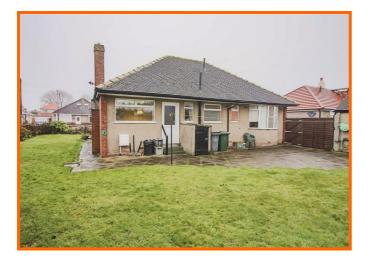

# Get to know the property

Deceptively spacious, detached true bungalow set on a good size plot with wrap around garden, driveway and garage - positioned in a sought after location close to both Torrisholme and Bare villages.

The sizeable plot offers a fantastic garden wrapping around the front, side and rear elevation, with patio areas, a lawn and shrub/flower borders. The driveway leading down the side of the property offers parking space for two/three cars, leading to a detached garage (20' x 12'2) at the rear, with up and over door.