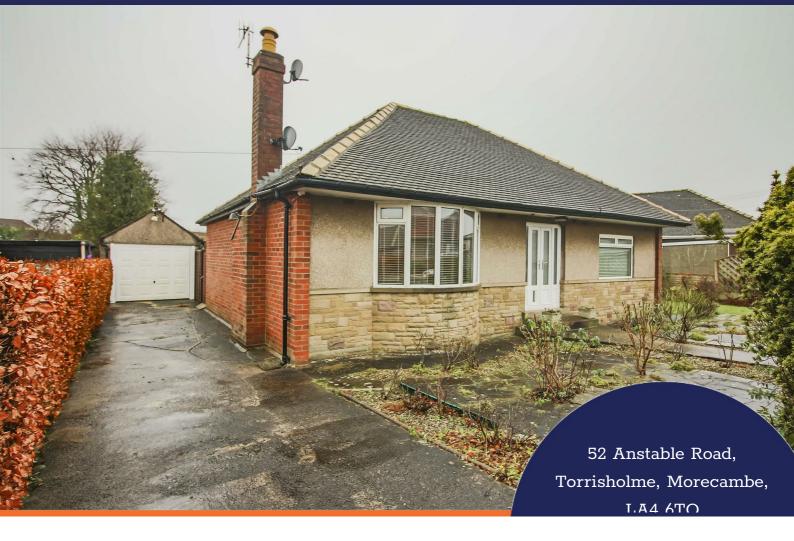

# 52, Anstable Road, Torrisholme, Morecambe **The property at a glance** $2 \rightleftharpoons 1 \textcircled{2} 1 \bigoplus$

- Fantastic Detached True Bungalow
- Two Double Bedrooms; Fitted Wardrobes to One
- Well Proportioned Kitchen Diner
- Bay Fronted Lounge with Gas Fire
- Stylish Shower Room with Separate WC
- Detached Garage and Driveway
- Good Size Plot with Wrap Around Garden
- Council Tax Band D
- Freehold
- EPC Rating C

# Get to know the property

Deceptively spacious, detached true bungalow set on a good size plot with wrap around garden, driveway and garage - positioned in a sought after location close to both Torrisholme and Bare villages.