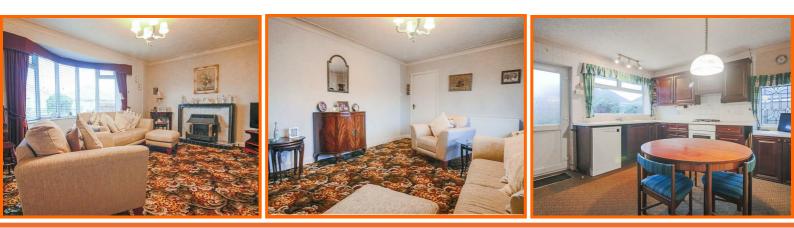

Whilst some purchasers may wish to put their own stamp on the décor, the accommodation has been beautifully kept throughout and the shower room stylishly upgraded in recent years.

Entrance from the front elevation takes you into the wide and bright hallway which leads off to all rooms of the accommodation. The generous lounge features a gas fire set in a tiled surround and is filled with natural light from the bay fronted window. The kitchen diner is a well proportioned room offering a range of wall and base units in a dark walnut effect with white worktops, integrated fridge freezer, oven and hob, with plumbing for washing machine and dishwasher and space for a central dining table.