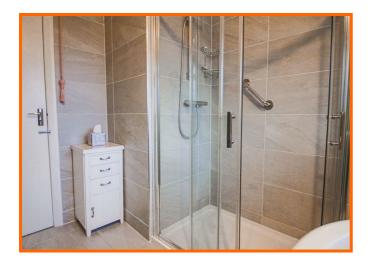

Whilst some purchasers may wish to put their own stamp on the décor, the accommodation has been beautifully kept throughout and the shower room stylishly upgraded in recent years.

Entrance from the front elevation takes you into the wide and bright hallway which leads off to all rooms of the accommodation. The generous lounge features a gas fire set in a tiled surround and is filled with natural light from the bay fronted window. The kitchen diner is a well proportioned room offering a range of wall and base units in a dark walnut effect with white worktops, integrated fridge freezer, oven and hob, with plumbing for washing machine and dishwasher and space for a central dining table.

Both bedrooms are good size doubles, with the second bedroom benefiting from fitted wardrobes. Having been beautifully modernised, the shower room offers a corner shower cubicle and wash hand basin, with fully tiled floor and elevations to complement. Adjacent to the shower room is a separate WC.