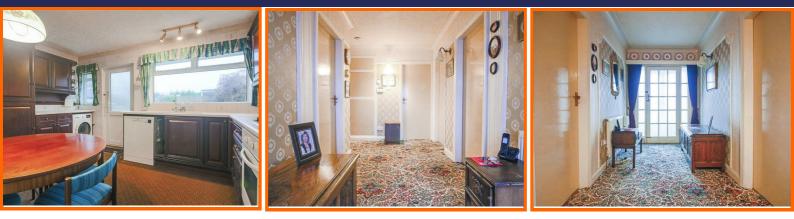

Whilst some purchasers may wish to put their own stamp on the décor, the accommodation has been beautifully kept throughout and the shower room stylishly upgraded in recent years.

Entrance from the front elevation takes you into the wide and bright hallway which leads off to all rooms of the accommodation. The generous lounge features a gas fire set in a tiled surround and is filled with natural light from the bay fronted window. The kitchen diner is a well proportioned room offering a range of wall and base units in a dark walnut effect with white worktops, integrated fridge freezer, oven and hob, with plumbing for washing machine and dishwasher and space for a central dining table.