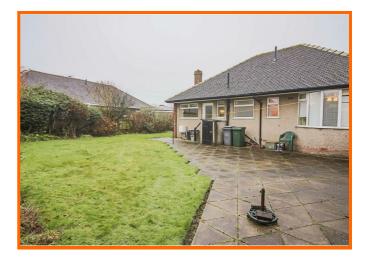

The sizeable plot offers a fantastic garden wrapping around the front, side and rear elevation, with patio areas, a lawn and shrub/flower borders. The driveway leading down the side of the property offers parking space for two/three cars, leading to a detached garage (20' x 12'2) at the rear, with up and over door.