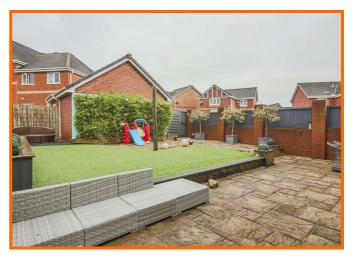

Double glazing and gas central heating benefit the property throughout.

Externally, the plot offers a lawned garden wrapping around the front and side of the property, with a driveway for two vehicles and detached garage at the rear (16'8 x 8'8). The beautifully landscaped rear garden offers a paved patio area, perfect for outdoor seating and dining, a raised artificial lawn, feature patio area, a decking and a raised shrub border.