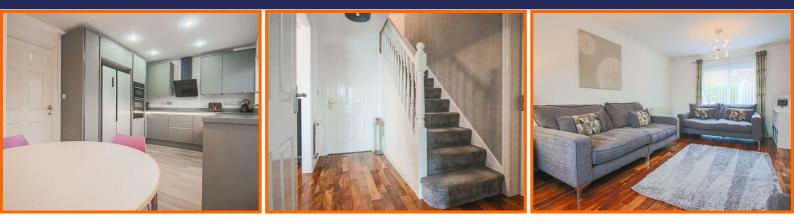

This stunning family home offers spacious and beautifully presented accommodation ready for a purchaser to move straight into and enjoy. Entrance from the front elevation opens to the vestibule, with ground floor WC, and in turn leads through to the welcoming hallway. The hallway has open access to a snug/home office, stairs to the first floor and access through to the kitchen diner and the separate lounge.

The large lounge is a bright and airy reception room with window to the front elevation and patio doors to the rear, allowing natural light to fill the space. A contemporary, plasma style gas fire acts as a central focal point, which when lit on those cooler autumn/winter days gives a cosy and warming ambience to the living space.

The beautiful kitchen diner is a stylish room with a range of wall and base units in matte grey with matching worktop, under glow lighting and integrated appliances including oven, grill, hob, extractor unit, washing machine and dishwasher, with space for an American style fridge freezer. Additionally the room benefits from a built in storage cupboard (ideal for pantry or cleaning supplies), space for a dining table and patio doors opening out to the rear garden.

Rooms to the first floor include three double bedrooms, a good size single bedroom and family bathroom suite. The master suite benefits from fitted wardrobes and a sleek en suite shower room with double shower enclosure, vanity wash hand basin, dual flush WC and modern towel rail. The family bathroom is an equally sophisticated suite with L-shaped bath with shower above, vanity wash hand basin and dual flush WC.