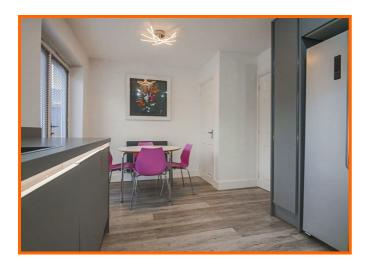

The beautiful kitchen diner is a stylish room with a range of wall and base units in matte grey with matching worktop, under glow lighting and integrated appliances including oven, grill, hob, extractor unit, washing machine and dishwasher, with space for an American style fridge freezer. Additionally the room benefits from a built in storage cupboard (ideal for pantry or cleaning supplies), space for a dining table and patio doors opening out to the rear garden.