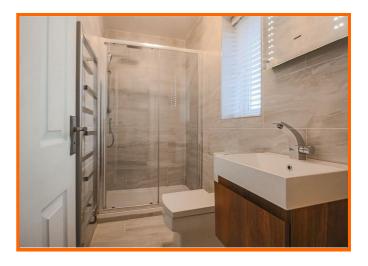

Rooms to the first floor include three double bedrooms, a good size single bedroom and family bathroom suite. The master suite benefits from fitted wardrobes and a sleek en suite shower room with double shower enclosure, vanity wash hand basin, dual flush WC and modern towel rail. The family bathroom is an equally sophisticated suite with L-shaped bath with shower above, vanity wash hand basin and dual flush WC.