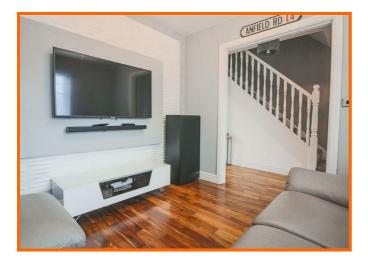

The large lounge is a bright and airy reception room with window to the front elevation and patio doors to the rear, allowing natural light to fill the space. A contemporary, plasma style gas fire acts as a central focal point, which when lit on those cooler autumn/winter days gives a cosy and warming ambience to the living space.