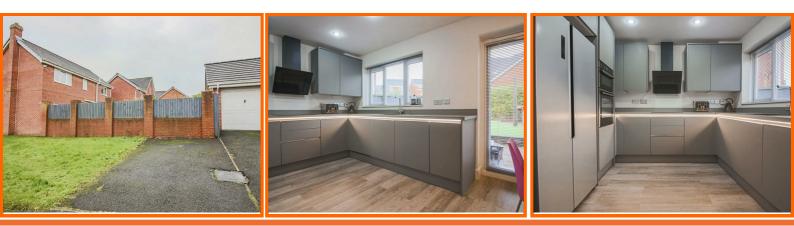

The beautiful kitchen diner is a stylish room with a range of wall and base units in matte grey with matching worktop, under glow lighting and integrated appliances including oven, grill, hob, extractor unit, washing machine and dishwasher, with space for an American style fridge freezer. Additionally the room benefits from a built in storage cupboard (ideal for pantry or cleaning supplies), space for a dining table and patio doors opening out to the rear garden.

Double glazing and gas central heating benefit the property throughout.

Externally, the plot offers a lawned garden wrapping around the front and side of the property, with a driveway for two vehicles and detached garage at the rear (16'8 x 8'8). The beautifully landscaped rear garden offers a paved patio area, perfect for outdoor seating and dining, a raised artificial lawn, feature patio area, a decking and a raised shrub border.