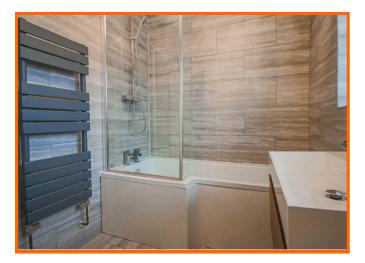

Rooms to the first floor include three double bedrooms, a good size single bedroom and family bathroom suite. The master suite benefits from fitted wardrobes and a sleek en suite shower room with double shower enclosure, vanity wash hand basin, dual flush WC and modern towel rail. The family bathroom is an equally sophisticated suite with L-shaped bath with shower above, vanity wash hand basin and dual flush WC.