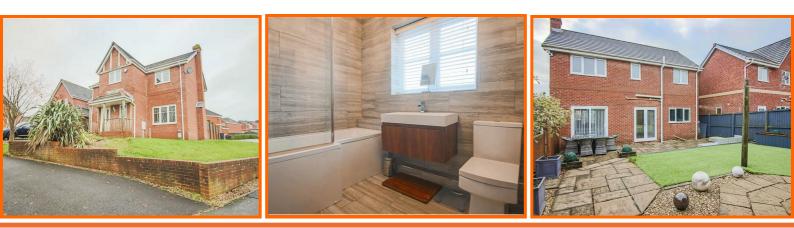

Rooms to the first floor include three double bedrooms, a good size single bedroom and family bathroom suite. The master suite benefits from fitted wardrobes and a sleek en suite shower room with double shower enclosure, vanity wash hand basin, dual flush WC and modern towel rail. The family bathroom is an equally sophisticated suite with L-shaped bath with shower above, vanity wash hand basin and dual flush WC.

Double glazing and gas central heating benefit the property throughout.

Externally, the plot offers a lawned garden wrapping around the front and side of the property, with a driveway for two vehicles and detached garage at the rear (16'8 x 8'8). The beautifully landscaped rear garden offers a paved patio area, perfect for outdoor seating and dining, a raised artificial lawn, feature patio area, a decking and a raised shrub border.