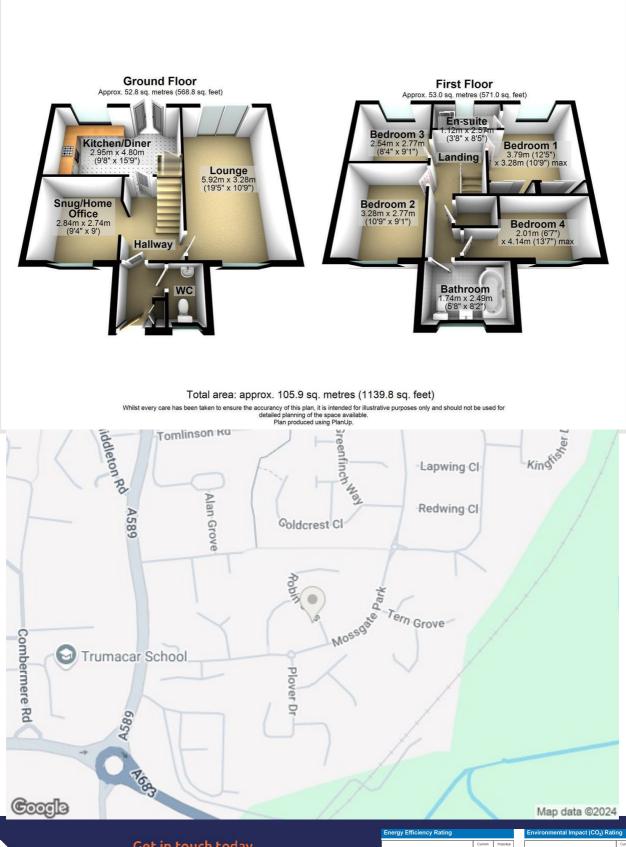

# 7, Robin Crescent, Heysham, Morecambe **The property at a glance**4 = 2 2 2 2

- Stunning Detached Family Residence
- Four Good Size Bedrooms; En Suite to Master
- Generous Lounge & Stylish Kitchen Diner
- Snug/Home Office & Ground Floor WC
- Sleek, Contemporary Bathroom Suite
- Driveway for Two Cars & Detached Garage
- Fantastic Corner Plot with Delightful Gardens
- Freehold
- Council tax band D
- EPC rating C

This stunning family home offers spacious and beautifully presented accommodation ready for a purchaser to move straight into and enjoy. Entrance from the front elevation opens to the vestibule, with ground floor WC, and in turn leads through to the welcoming hallway. The hallway has open access to a snug/home office, stairs to the first floor and access through to the kitchen diner and the separate lounge.

The large lounge is a bright and airy reception room with window to the front elevation and patio doors to the rear, allowing natural light to fill the space. A contemporary, plasma style gas fire acts as a central focal point, which when lit on those cooler autumn/winter days gives a cosy and warming ambience to the living space.

The beautiful kitchen diner is a stylish room with a range of wall and base units in matte grey with matching worktop, under glow lighting and integrated appliances including oven, grill, hob, extractor unit, washing machine and dishwasher, with space for an American style fridge freezer. Additionally the room benefits from a built in storage cupboard (ideal for pantry or cleaning supplies), space for a dining table and patio doors opening out to the rear garden.

Rooms to the first floor include three double bedrooms, a good size single bedroom and family bathroom suite. The master suite benefits from fitted wardrobes and a sleek en suite shower room with double shower enclosure, vanity wash hand basin, dual flush WC and modern towel rail. The family bathroom is an equally sophisticated suite with L-shaped bath with shower above, vanity wash hand basin and dual flush WC.