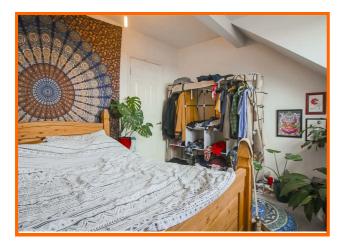

The living accommodation briefly comprises of a lounge, modern fitted kitchen with integrated oven, hob and extractor hood, space for undercounter fridge and plumbing for washing machine. The bedroom is a double room and the contemporary three piece bathroom suite offers a bath with direct feed power shower above, dual flush WC and pedestal wash hand basin.

The property is presented neutrally in white throughout, perfect for a buy to let investment or for a purchaser to put their own stamp on.

Further benefits to the property include double glazing and gas central heating throughout and a loft storage space, accessed from the hallway.

## Take a nosey round