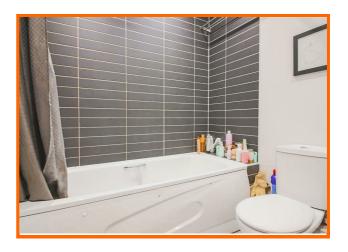

The living accommodation briefly comprises of a lounge, modern fitted kitchen with integrated oven, hob and extractor hood, space for undercounter fridge and plumbing for washing machine. The bedroom is a double room and the contemporary three piece bathroom suite offers a bath with direct feed power shower above, dual flush WC and pedestal wash hand basin.