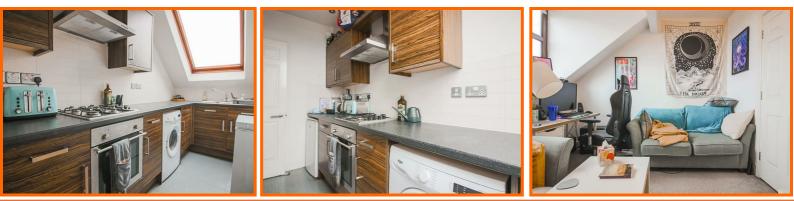

The living accommodation briefly comprises of a lounge, modern fitted kitchen with integrated oven, hob and extractor hood, space for undercounter fridge and plumbing for washing machine. The bedroom is a double room and the contemporary three piece bathroom suite offers a bath with direct feed power shower above, dual flush WC and pedestal wash hand basin.

The property is presented neutrally in white throughout, perfect for a buy to let investment or for a purchaser to put their own stamp on.

Further benefits to the property include double glazing and gas central heating throughout and a loft storage space, accessed from the hallway.

## Take a nosey round