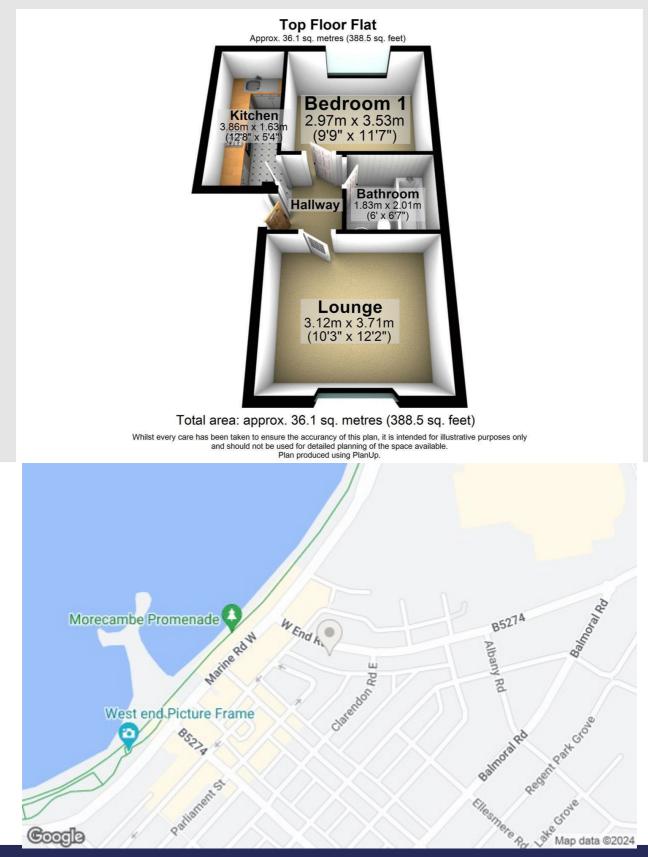

## Flat 5, 25 West End Road, , Morecambe **The property at a glance** $1 \rightleftharpoons 1 \textcircled{2} 1 \bigoplus 1$

- One Double Bedroom, Top Floor Flat
- Neutrally Presented Throughout
- Stylish, Modern Fitted Kitchen
- Contemporary Three Piece Bathroom Suite
- Double Glazing & Gas Central Heating Throughout
- Great First Time Home or Buy to Let Investment
- Ideal Location, within a Minutes Walk of Sea Front
- OFFERED WITH NO CHAIN DELAY

The living accommodation briefly comprises of a lounge, modern fitted kitchen with integrated oven, hob and extractor hood, space for undercounter fridge and plumbing for washing machine. The bedroom is a double room and the contemporary three piece bathroom suite offers a bath with direct feed power shower above, dual flush WC and pedestal wash hand basin.

The property is presented neutrally in white throughout, perfect for a buy to let investment or for a purchaser to put their own stamp on.

Further benefits to the property include double glazing and gas central heating throughout and a loft storage space, accessed from the hallway.

Situated close to all local amenities including shops, cafes, Post Office, train station and bus routes. Just a minutes' walk from the sea front, the property is in a great location and the area additionally benefits from 'The Bay Gateway' link road, which provides swift access to the M6 motorway.