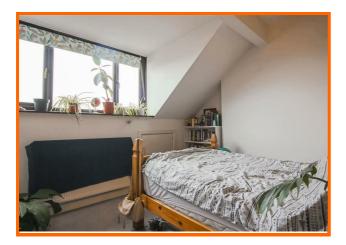

The living accommodation briefly comprises of a lounge, modern fitted kitchen with integrated oven, hob and extractor hood, space for undercounter fridge and plumbing for washing machine. The bedroom is a double room and the contemporary three piece bathroom suite offers a bath with direct feed power shower above, dual flush WC and pedestal wash hand basin.

The property is presented neutrally in white throughout, perfect for a buy to let investment or for a purchaser to put their own stamp on.

Further benefits to the property include double glazing and gas central heating throughout and a loft storage space, accessed from the hallway.

## Take a nosey round