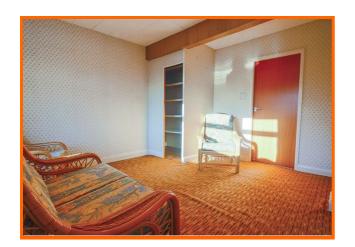

Access to the property is from the side elevation into the porch and through to the welcoming hallway with loft hatch and access through to the generously proportioned lounge. The lounge features a wall mounted gas fire, storage units and door leading to bedroom one.

There are two double bedrooms and a three piece bathroom suite comprising; panelled bath with electric feed shower head, pedestal wash basin with traditional taps and a low flush WC with part tiling to complement. Further benefits include gas central heating and uPVC double glazing.