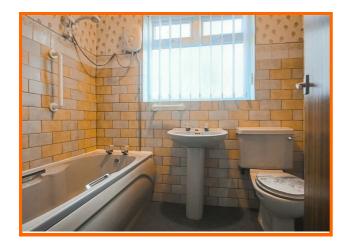

There are two double bedrooms and a three piece bathroom suite comprising; panelled bath with electric feed shower head, pedestal wash basin with traditional taps and a low flush WC with part tiling to complement. Further benefits include gas central heating and uPVC double glazing.