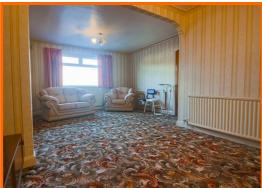

Access to the property is from the side elevation into the porch and through to the welcoming hallway with loft hatch and access through to the generously proportioned lounge. The lounge features a wall mounted gas fire, storage units and door leading to bedroom one.