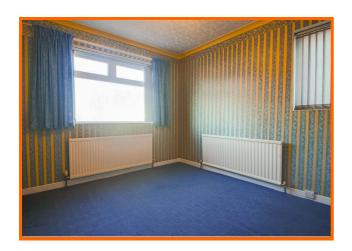

Access to the property is from the side elevation into the porch and through to the welcoming hallway with loft hatch and access through to the generously proportioned lounge. The lounge features a wall mounted gas fire, storage units and door leading to bedroom one.