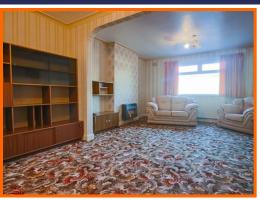

Access to the property is from the side elevation into the porch and through to the welcoming hallway with loft hatch and access through to the generously proportioned lounge. The lounge features a wall mounted gas fire, storage units and door leading to bedroom one.