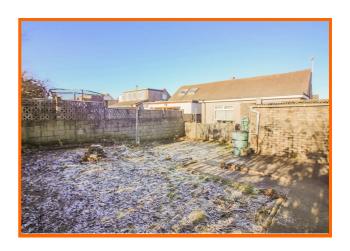

Externally, there is a low maintenance, paved front garden and driveway for 2/3 cars. To the rear there is an extensive lawn with bricked fence perimeter and detached garage with up and over door.

Situated within close driving distance to the M6 link road, Morecambe Seafront and Lancaster City Centre.