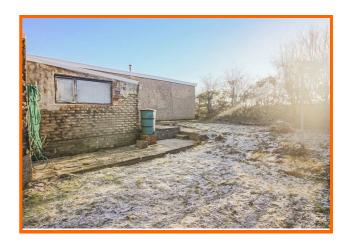

Externally, there is a low maintenance, paved front garden and driveway for 2/3 cars. To the rear there is an extensive lawn with bricked fence perimeter and detached garage with up and over door.

Situated within close driving distance to the M6 link road, Morecambe Seafront and Lancaster City Centre.