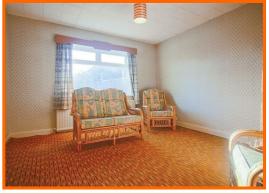

Access to the property is from the side elevation into the porch and through to the welcoming hallway with loft hatch and access through to the generously proportioned lounge. The lounge features a wall mounted gas fire, storage units and door leading to bedroom one.

There are two double bedrooms and a three piece bathroom suite comprising; panelled bath with electric feed shower head, pedestal wash basin with traditional taps and a low flush WC with part tiling to complement. Further benefits include gas central heating and uPVC double glazing.