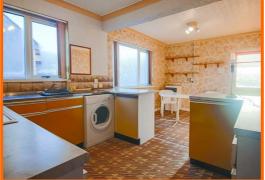

The kitchen diner is positioned to the rear of the property and comprises a range of wall and base units with integrated oven, stainless steel sink, space for fridge freezer and washing machine with worktops and tiling to complement.