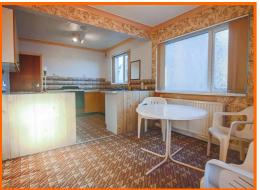

Access to the property is from the side elevation into the porch and through to the welcoming hallway with loft hatch and access through to the generously proportioned lounge. The lounge features a wall mounted gas fire, storage units and door leading to bedroom one.

The kitchen diner is positioned to the rear of the property and comprises a range of wall and base units with integrated oven, stainless steel sink, space for fridge freezer and washing machine with worktops and tiling to complement.