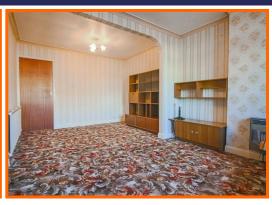

Access to the property is from the side elevation into the porch and through to the welcoming hallway with loft hatch and access through to the generously proportioned lounge. The lounge features a wall mounted gas fire, storage units and door leading to bedroom one.