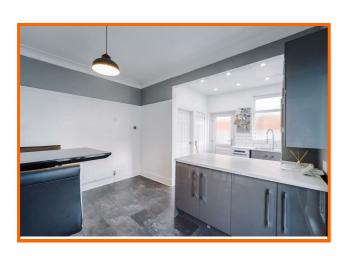

The sleek, modern kitchen offers a range of wall and base units in white and grey gloss with integrated double oven, gas hob, space for fridge freezer and plumbing for dishwasher and washing machine with tile effect flooring, dining space and spotlighting to complement.