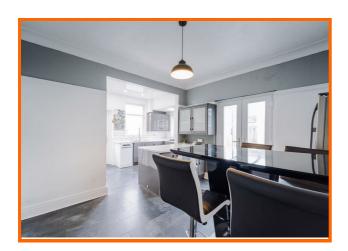

The sleek, modern kitchen offers a range of wall and base units in white and grey gloss with integrated double oven, gas hob, space for fridge freezer and plumbing for dishwasher and washing machine with tile effect flooring, dining space and spotlighting to complement.