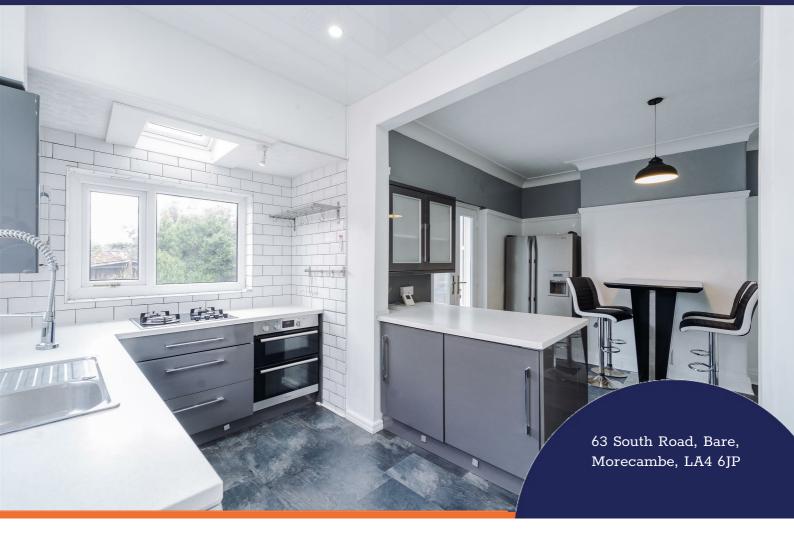

The sleek, modern kitchen offers a range of wall and base units in white and grey gloss with integrated double oven, gas hob, space for fridge freezer and plumbing for dishwasher and washing machine with tile effect flooring, dining space and spotlighting to complement.