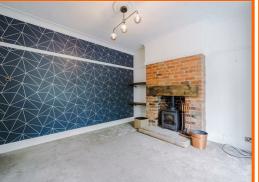

To the ground floor, the property boasts two reception rooms; a stunning bay fronted lounge with feature log burner in a cast iron surround, and a spacious dining room with uPVC French doors leading through to the conservatory which overlooks the private and enclosed rear garden with wood effect laminate flooring. Both reception rooms boast character features including picture rails and ceiling coving.