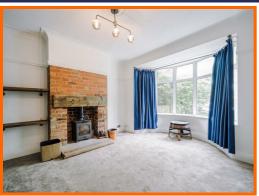

To the ground floor, the property boasts two reception rooms; a stunning bay fronted lounge with feature log burner in a cast iron surround, and a spacious dining room with uPVC French doors leading through to the conservatory which overlooks the private and enclosed rear garden with wood effect laminate flooring. Both reception rooms boast character features including picture rails and ceiling coving.