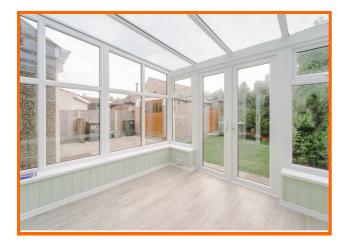

To the ground floor, the property boasts two reception rooms; a stunning bay fronted lounge with feature log burner in a cast iron surround, and a spacious dining room with uPVC French doors leading through to the conservatory which overlooks the private and enclosed rear garden with wood effect laminate flooring. Both reception rooms boast character features including picture rails and ceiling coving.