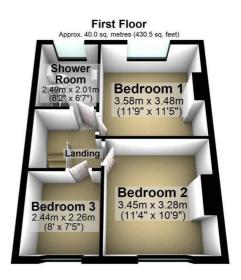

# Take a nosey round

Total area: approx. 89.9 sq. metres (967.7 sq. feet)

Whilst every care has been taken to ensure the accurancy of this plan, it is intended for illustrative purposes only and should not be used for detailed planning of the space available.
Plan produced using Planutp.