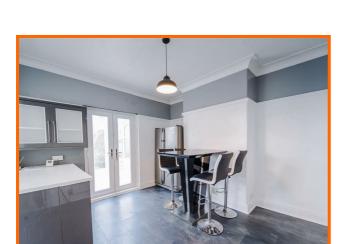

The sleek, modern kitchen offers a range of wall and base units in white and grey gloss with integrated double oven, gas hob, space for fridge freezer and plumbing for dishwasher and washing machine with tile effect flooring, dining space and spotlighting to complement.