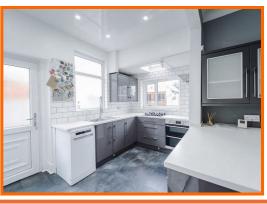

The sleek, modern kitchen offers a range of wall and base units in white and grey gloss with integrated double oven, gas hob, space for fridge freezer and plumbing for dishwasher and washing machine with tile effect flooring, dining space and spotlighting to complement.