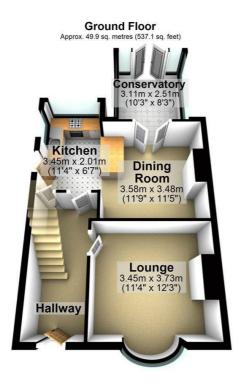

# Take a nosey round

Total area: approx. 89.9 sq. metres (967.7 sq. feet)

Whilst every care has been taken to ensure the accurancy of this plan, it is intended for illustrative purposes only and should not be used for detailed planning of the space available.
Plan produced using Planutp.