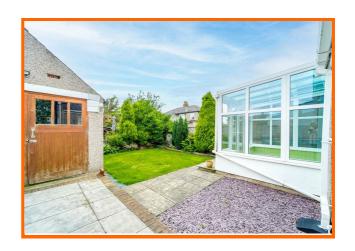

Externally there is a driveway providing parking for 2/3 vehicles leading to the detached garage and a charming rear garden with laid lawn, shrub borders, paved patio and summerhouse