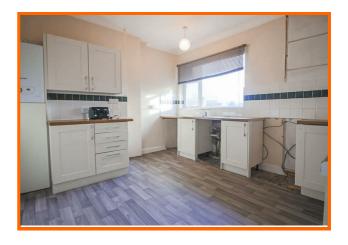

The kitchen offers a range of drawer and base units with large sink and integrated four ring gas hob. There is a door leading out to the rear and a dual flush WC with wash hand basin.

Shop two is accessed via a composite front door into the large shop front with a long hallway, a further two rooms, shower room and kitchenette with a separate WC and access leading into the rear yard.