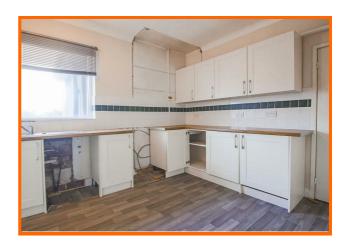

The kitchen offers a range of drawer and base units with large sink and integrated four ring gas hob. There is a door leading out to the rear and a dual flush WC with wash hand basin.

Shop two is accessed via a composite front door into the large shop front with a long hallway, a further two rooms, shower room and kitchenette with a separate WC and access leading into the rear yard.