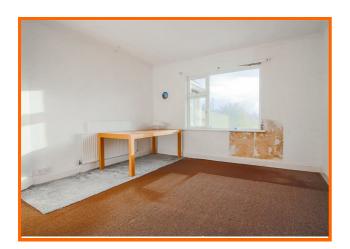

Shop one is accessed via a composite front door into the serving area measuring 16'2" x 11" with wood effect laminate flooring and wooden double glazed bay window. There is an understair store and backroom comprising; a range of wall and base units with uPVC double glazed window and access through to the kitchen.

The kitchen offers a range of drawer and base units with large sink and integrated four ring gas hob. There is a door leading out to the rear and a dual flush WC with wash hand basin.

Shop two is accessed via a composite front door into the large shop front with a long hallway, a further two rooms, shower room and kitchenette with a separate WC and access leading into the rear yard.