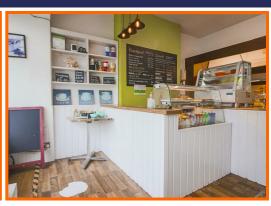

Shop one is accessed via a composite front door into the serving area measuring 16'2" x 11" with wood effect laminate flooring and wooden double glazed bay window. There is an understair store and backroom comprising; a range of wall and base units with uPVC double glazed window and access through to the kitchen.