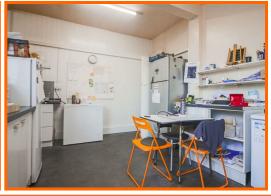

The kitchen offers a range of drawer and base units with large sink and integrated four ring gas hob. There is a door leading out to the rear and a dual flush WC with wash hand basin.

Shop two is accessed via a composite front door into the large shop front with a long hallway, a further two rooms, shower room and kitchenette with a separate WC and access leading into the rear yard.