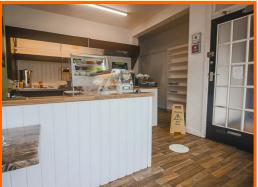

Shop one is accessed via a composite front door into the serving area measuring 16'2" x 11" with wood effect laminate flooring and wooden double glazed bay window. There is an understair store and backroom comprising; a range of wall and base units with uPVC double glazed window and access through to the kitchen.

The kitchen offers a range of drawer and base units with large sink and integrated four ring gas hob. There is a door leading out to the rear and a dual flush WC with wash hand basin.

Shop two is accessed via a composite front door into the large shop front with a long hallway, a further two rooms, shower room and kitchenette with a separate WC and access leading into the rear yard.