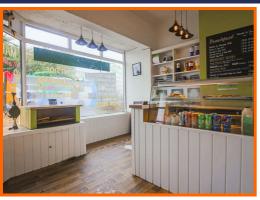

Shop one is accessed via a composite front door into the serving area measuring 16'2" x 11" with wood effect laminate flooring and wooden double glazed bay window. There is an understair store and backroom comprising; a range of wall and base units with uPVC double glazed window and access through to the kitchen.