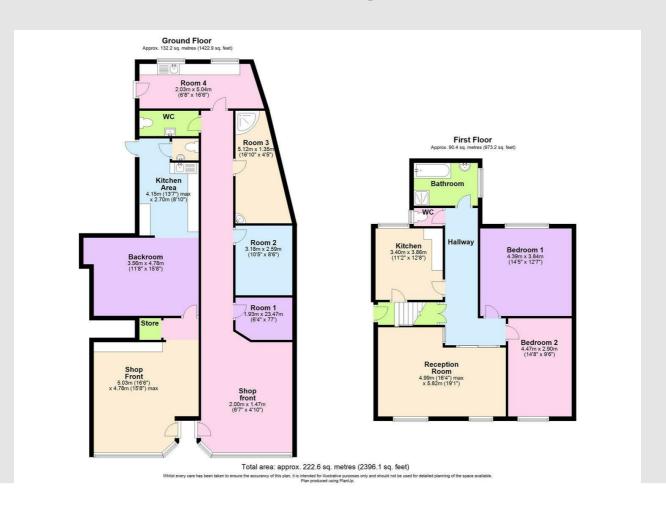

Shop one is accessed via a composite front door into the serving area measuring 16'2" x 11" with wood effect laminate flooring and wooden double glazed bay window. There is an understair store and backroom comprising; a range of wall and base units with uPVC double glazed window and access through to the kitchen.

The kitchen offers a range of drawer and base units with large sink and integrated four ring gas hob. There is a door leading out to the rear and a dual flush WC with wash hand basin.

Shop two is accessed via a composite front door into the large shop front with a long hallway, a further two rooms, shower room and kitchenette with a separate WC and access leading into the rear yard.

Access to the flat is from the side elevation into the vestibule with stairs leading to the first floor. The spacious landing provides loft access and access to all rooms including; generous lounge, fitted kitchen, two double bedrooms and a bathroom with separate WC.

Externally, there is a concrete area to the rear with bin store.