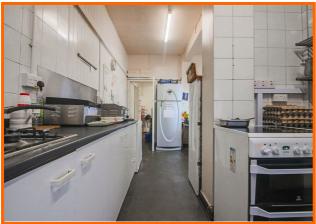

The kitchen offers a range of drawer and base units with large sink and integrated four ring gas hob. There is a door leading out to the rear and a dual flush WC with wash hand basin.

Shop two is accessed via a composite front door into the large shop front with a long hallway, a further two rooms, shower room and kitchenette with a separate WC and access leading into the rear yard.