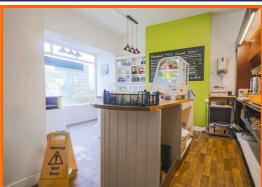

Shop one is accessed via a composite front door into the serving area measuring 16'2" x 11" with wood effect laminate flooring and wooden double glazed bay window. There is an understair store and backroom comprising; a range of wall and base units with uPVC double glazed window and access through to the kitchen.

The kitchen offers a range of drawer and base units with large sink and integrated four ring gas hob. There is a door leading out to the rear and a dual flush WC with wash hand basin.

Shop two is accessed via a composite front door into the large shop front with a long hallway, a further two rooms, shower room and kitchenette with a separate WC and access leading into the rear yard.