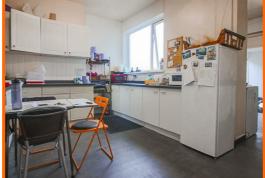

Access to the flat is from the side elevation into the vestibule with stairs leading to the first floor. The spacious landing provides loft access and access to all rooms including; generous lounge, fitted kitchen, two double bedrooms and a bathroom with separate WC.