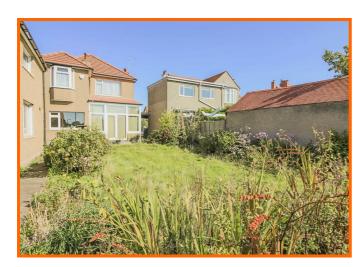

Externally, there is a tarmac driveway leading to the carport providing off road parking for 3/4 vehicles. The front garden has a lawn with a variety of shrub and plant orders.

The rear garden is a fantastic size with paved patio, lawn with fenced perimeter and access to the fantastic two level annex.