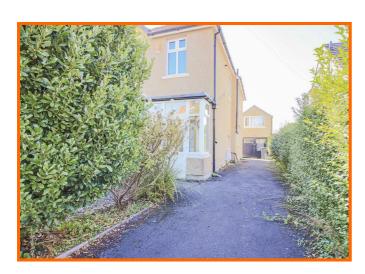

Externally, there is a tarmac driveway leading to the carport providing off road parking for 3/4 vehicles. The front garden has a lawn with a variety of shrub and plant orders.

The rear garden is a fantastic size with paved patio, lawn with fenced perimeter and access to the fantastic two level annex.