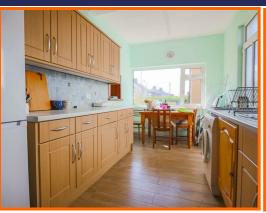

There is a great sized kitchen offering a range of wall and base units with integrated appliances including; 4 ring induction hob and extractor, stainless steel sink and space for fridge freezer and washing machine with granite effect laminate worktops and laminate flooring to complement. The utility area is just off the kitchen and leads out to the rear garden.