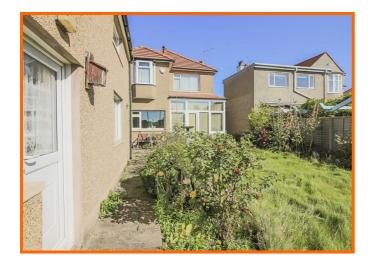

Externally, there is a tarmac driveway leading to the carport providing off road parking for 3/4 vehicles. The front garden has a lawn with a variety of shrub and plant orders.

The rear garden is a fantastic size with paved patio, lawn with fenced perimeter and access to the fantastic two level annex.