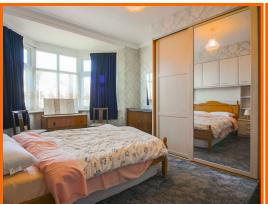

Rooms to the first floor include; the landing and three double bedrooms with fitted wardrobes to two of the rooms which all benefit from gas central heating and double glazing. The shower includes; a walk in fitted shower and pedestal wash basin, the separate WC is positioned across the landing.