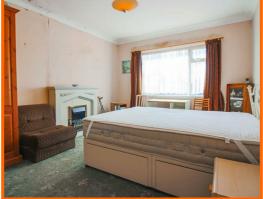

Rooms to the first floor include; the landing and three double bedrooms with fitted wardrobes to two of the rooms which all benefit from gas central heating and double glazing. The shower includes; a walk in fitted shower and pedestal wash basin, the separate WC is positioned across the landing.