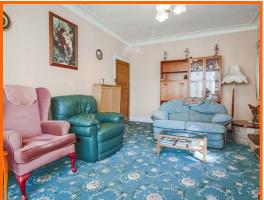

The grand dining room is positioned to the front of the property with bay fronted window, coved ceiling and decorative ceiling rose. The lounge is positioned to the rear of the property boasting a wall mounted electric fireplace with decorative surround and archway leading through to the sun room allowing a steady flow of light into the property.