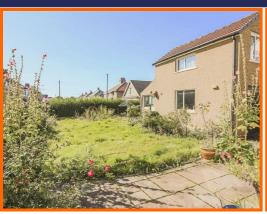

Externally, there is a tarmac driveway leading to the carport providing off road parking for 3/4 vehicles. The front garden has a lawn with a variety of shrub and plant orders.

The rear garden is a fantastic size with paved patio, lawn with fenced perimeter and access to the fantastic two level annex.