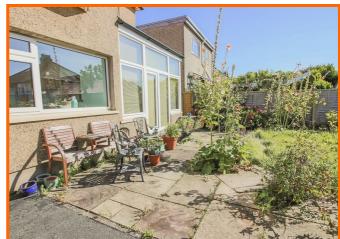

Externally, there is a tarmac driveway leading to the carport providing off road parking for 3/4 vehicles. The front garden has a lawn with a variety of shrub and plant orders.

The rear garden is a fantastic size with paved patio, lawn with fenced perimeter and access to the fantastic two level annex.