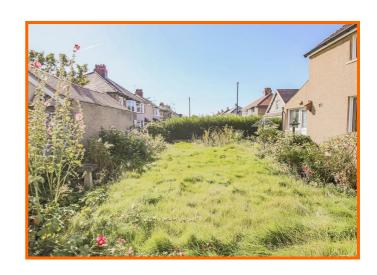

Externally, there is a tarmac driveway leading to the carport providing off road parking for 3/4 vehicles. The front garden has a lawn with a variety of shrub and plant orders.

The rear garden is a fantastic size with paved patio, lawn with fenced perimeter and access to the fantastic two level annex.