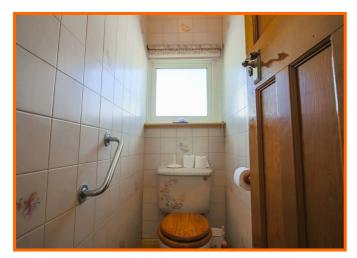

Access to the property is from the front elevation via a uPVC double glazed door into the sunporch with frosted glass windows and door leading into the grand hallway featuring a wooden spindled staircase leading to the first floor and a ground floor WC.