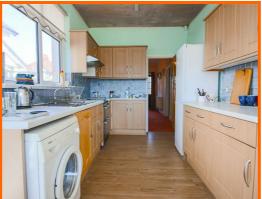

There is a great sized kitchen offering a range of wall and base units with integrated appliances including; 4 ring induction hob and extractor, stainless steel sink and space for fridge freezer and washing machine with granite effect laminate worktops and laminate flooring to complement. The utility area is just off the kitchen and leads out to the rear garden.