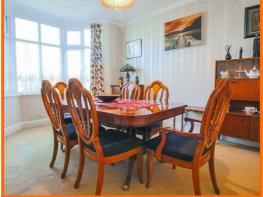

The grand dining room is positioned to the front of the property with bay fronted window, coved ceiling and decorative ceiling rose. The lounge is positioned to the rear of the property boasting a wall mounted electric fireplace with decorative surround and archway leading through to the sun room allowing a steady flow of light into the property.