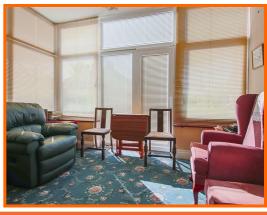

The grand dining room is positioned to the front of the property with bay fronted window, coved ceiling and decorative ceiling rose. The lounge is positioned to the rear of the property boasting a wall mounted electric fireplace with decorative surround and archway leading through to the sun room allowing a steady flow of light into the property.