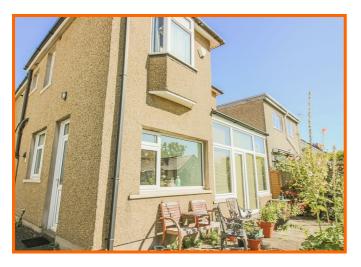

Externally, there is a tarmac driveway leading to the carport providing off road parking for 3/4 vehicles. The front garden has a lawn with a variety of shrub and plant orders.

The rear garden is a fantastic size with paved patio, lawn with fenced perimeter and access to the fantastic two level annex.

The grand dining room is positioned to the front of the property with bay fronted window, coved ceiling and decorative ceiling rose. The lounge is positioned to the rear of the property boasting a wall mounted electric fireplace with decorative surround and archway leading through to the sun room allowing a steady flow of light into the property.