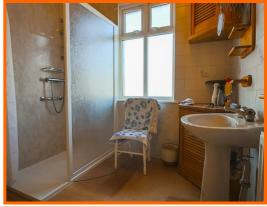

Rooms to the first floor include; the landing and three double bedrooms with fitted wardrobes to two of the rooms which all benefit from gas central heating and double glazing. The shower includes; a walk in fitted shower and pedestal wash basin, the separate WC is positioned across the landing.