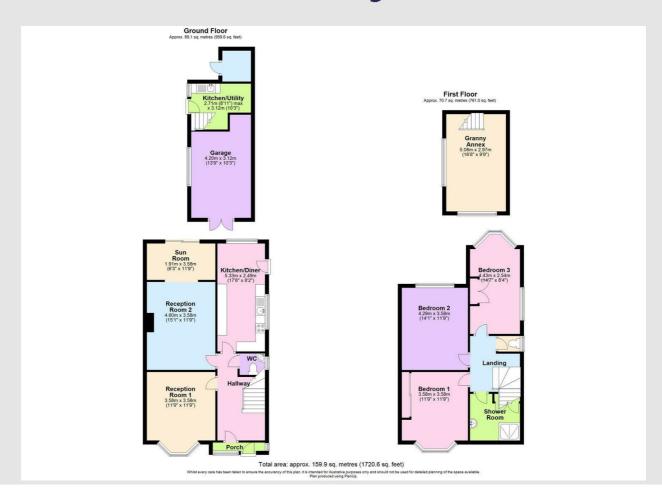

Access to the property is from the front elevation via a uPVC double glazed door into the sunporch with frosted glass windows and door leading into the grand hallway featuring a wooden spindled staircase leading to the first floor and a ground floor WC.

The grand dining room is positioned to the front of the property with bay fronted window, coved ceiling and decorative ceiling rose. The lounge is positioned to the rear of the property boasting a wall mounted electric fireplace with decorative surround and archway leading through to the sun room allowing a steady flow of light into the property.

There is a great sized kitchen offering a range of wall and base units with integrated appliances including; 4 ring induction hob and extractor, stainless steel sink and space for fridge freezer and washing machine with granite effect laminate worktops and laminate flooring to complement. The utility area is just off the kitchen and leads out to the rear garden.

Rooms to the first floor include; the landing and three double bedrooms with fitted wardrobes to two of the rooms which all benefit from gas central heating and double glazing. The shower includes; a walk in fitted shower and pedestal wash basin, the separate WC is positioned across the landing.

Externally, there is a tarmac driveway leading to the carport providing off road parking for 3/4 vehicles. The front garden has a lawn with a variety of shrub and plant orders.

The rear garden is a fantastic size with paved patio, lawn with fenced perimeter and access to the fantastic two level annex.

The annex has a garage space to the front and a kitchen/ utility area to the rear with stairs leading to the first floor which has potential to be utilised as a home office, gym or bedroom.