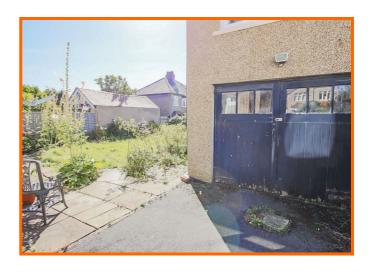

Externally, there is a tarmac driveway leading to the carport providing off road parking for 3/4 vehicles. The front garden has a lawn with a variety of shrub and plant orders.

The rear garden is a fantastic size with paved patio, lawn with fenced perimeter and access to the fantastic two level annex.

The annex has a garage space to the front and a kitchen/ utility area to the rear with stairs leading to the first floor which has potential to be utilised as a home office, gym or bedroom.