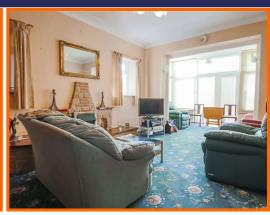

The grand dining room is positioned to the front of the property with bay fronted window, coved ceiling and decorative ceiling rose. The lounge is positioned to the rear of the property boasting a wall mounted electric fireplace with decorative surround and archway leading through to the sun room allowing a steady flow of light into the property.