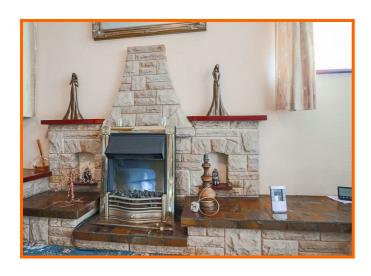

The grand dining room is positioned to the front of the property with bay fronted window, coved ceiling and decorative ceiling rose. The lounge is positioned to the rear of the property boasting a wall mounted electric fireplace with decorative surround and archway leading through to the sun room allowing a steady flow of light into the property.