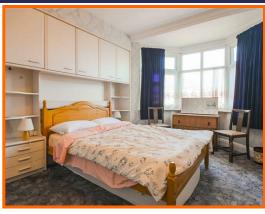

Rooms to the first floor include; the landing and three double bedrooms with fitted wardrobes to two of the rooms which all benefit from gas central heating and double glazing. The shower includes; a walk in fitted shower and pedestal wash basin, the separate WC is positioned across the landing.