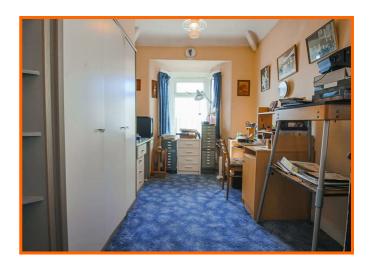

The annex has a garage space to the front and a kitchen/ utility area to the rear with stairs leading to the first floor which has potential to be utilised as a home office, gym or bedroom.