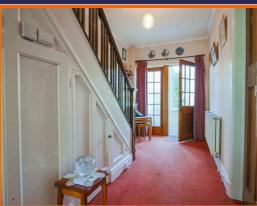

Access to the property is from the front elevation via a uPVC double glazed door into the sunporch with frosted glass windows and door leading into the grand hallway featuring a wooden spindled staircase leading to the first floor and a ground floor WC.