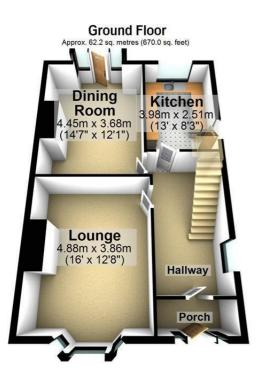

Upon entrance to the property you step through the entrance porch into the welcoming hallway, with traditional spindled staircase leading to the first floor and access to all ground floor rooms. The bay fronted lounge is a good size reception room with feature fireplace, ceiling coving and picture rail. The spacious dining room has a half glazed door set into a bay with windows either side, leading out to the rear garden - making this a great space for hosting guests.

At the end of the hallway is the kitchen which offers a range of modern all and base units in cream with marble effect worktops, space for freestanding fridge freezer and space for range cooker with marble effect tiled surround and fitted extractor hood above.

### 56 Balmoral Road, Morecambe, LA4 4JP

Total area: approx. 144.9 sq. metres (1559.2 sq. feet)

Whilst every care has been taken to ensure the accurancy of this plan, it is intended for illustrative purposes only and should not be used for detailed planning of the space available.