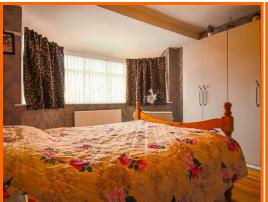

Rooms to the first floor include two double bedrooms, a good size single bedroom and the family shower room with double walk in shower enclosure, vanity wash hand basin and low flush WC, plus an additional WC adjacent. Bedroom two has a bay window to the front elevation and benefits from an en suite shower room.

The fourth bedroom, another double, is to the second floor with window to the side elevation in the gable end wall. The second floor landing boasts a unique exposed brick feature which adds to the character of the property.