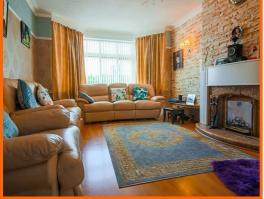

Upon entrance to the property you step through the entrance porch into the welcoming hallway, with traditional spindled staircase leading to the first floor and access to all ground floor rooms. The bay fronted lounge is a good size reception room with feature fireplace, ceiling coving and picture rail. The spacious dining room has a half glazed door set into a bay with windows either side, leading out to the rear garden - making this a great space for hosting guests.