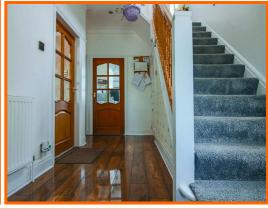

Upon entrance to the property you step through the entrance porch into the welcoming hallway, with traditional spindled staircase leading to the first floor and access to all ground floor rooms. The bay fronted lounge is a good size reception room with feature fireplace, ceiling coving and picture rail. The spacious dining room has a half glazed door set into a bay with windows either side, leading out to the rear garden - making this a great space for hosting guests.