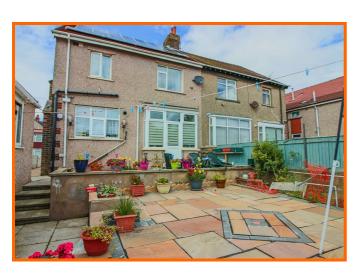

Externally, to the front elevation there is an Indian stone paved driveway providing off road parking for two vehicles with gated access down the side elevation to the rear garden and to the garage and storage outbuilding.

The attractive rear garden offers a raised seating area and a lower Indian stone paved area with gravelled/planting borders, enclosed with timber fence panels.

Situated in a popular residential area of Morecambe, the property is in an ideal location close to the sea front with nearby local amenities including shops, schools and bus routes. Morecambe Town Centre is easily accessible, offering a wider range of amenities. Nearby transport links include Morecambe train and bus stations and the Bay Gateway link road provides improved access to the M6 motorway and areas further afield including the Lake District. Morecambe Promenade is a short walk away, offering stunning sea front walks with views across the bay to the Lakeland fells beyond.