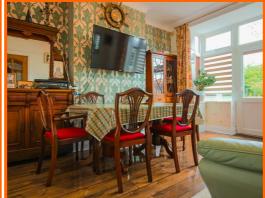

Upon entrance to the property you step through the entrance porch into the welcoming hallway, with traditional spindled staircase leading to the first floor and access to all ground floor rooms. The bay fronted lounge is a good size reception room with feature fireplace, ceiling coving and picture rail. The spacious dining room has a half glazed door set into a bay with windows either side, leading out to the rear garden - making this a great space for hosting guests.