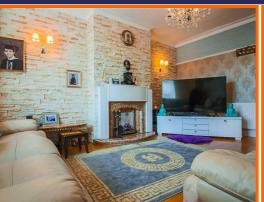

Upon entrance to the property you step through the entrance porch into the welcoming hallway, with traditional spindled staircase leading to the first floor and access to all ground floor rooms. The bay fronted lounge is a good size reception room with feature fireplace, ceiling coving and picture rail. The spacious dining room has a half glazed door set into a bay with windows either side, leading out to the rear garden - making this a great space for hosting guests.