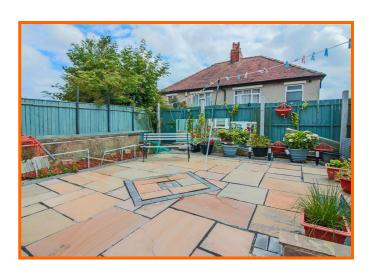

Externally, to the front elevation there is an Indian stone paved driveway providing off road parking for two vehicles with gated access down the side elevation to the rear garden and to the garage and storage outbuilding.

The attractive rear garden offers a raised seating area and a lower Indian stone paved area with gravelled/planting borders, enclosed with timber fence panels.

Situated in a popular residential area of Morecambe, the property is in an ideal location close to the sea front with nearby local amenities including shops, schools and bus routes. Morecambe Town Centre is easily accessible, offering a wider range of amenities. Nearby transport links include Morecambe train and bus stations and the Bay Gateway link road provides improved access to the M6 motorway and areas further afield including the Lake District. Morecambe Promenade is a short walk away, offering stunning sea front walks with views across the bay to the Lakeland fells beyond.