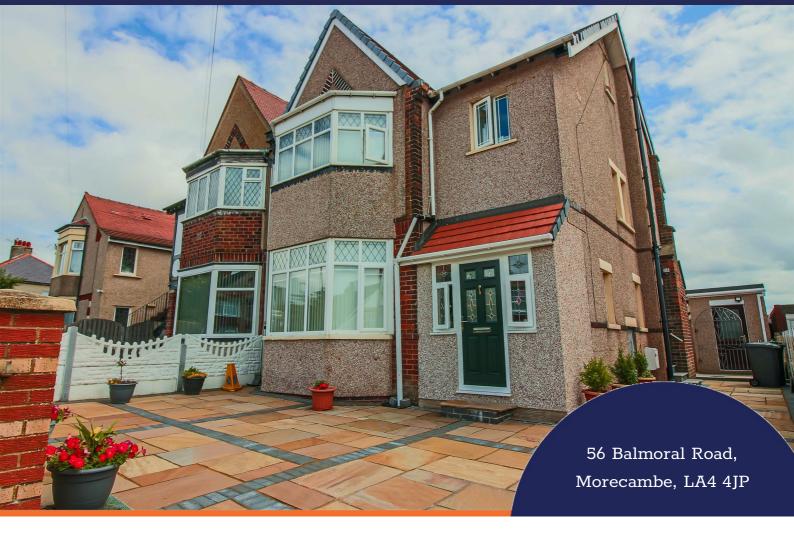

56, Balmoral Road, Morecambe

## Get to know the property

Generously proportioned semi detached family home offering four bedrooms - one with an en suite - and further benefiting from an Indian stone driveway, attractive rear garden and garage with storage outbuilding.

Externally, to the front elevation there is an Indian stone paved driveway providing off road parking for two vehicles with gated access down the side elevation to the rear garden and to the garage and storage outbuilding.