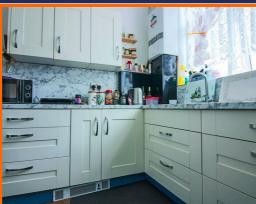

At the end of the hallway is the kitchen which offers a range of modern all and base units in cream with marble effect worktops, space for freestanding fridge freezer and space for range cooker with marble effect tiled surround and fitted extractor hood above.