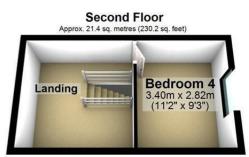

The fourth bedroom, another double, is to the second floor with window to the side elevation in the gable end wall. The second floor landing boasts a unique exposed brick feature which adds to the character of the property.

### 56 Balmoral Road, Morecambe, LA4 4JP

Total area: approx. 144.9 sq. metres (1559.2 sq. feet)

Whilst every care has been taken to ensure the accurancy of this plan, it is intended for illustrative purposes only and should not be used for detailed planning of the space available.