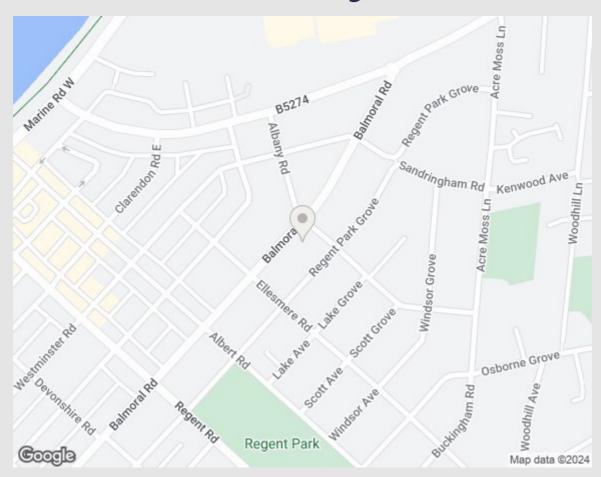

The attractive rear garden offers a raised seating area and a lower Indian stone paved area with gravelled/planting borders, enclosed with timber fence panels.

Situated in a popular residential area of Morecambe, the property is in an ideal location close to the sea front with nearby local amenities including shops, schools and bus routes. Morecambe Town Centre is easily accessible, offering a wider range of amenities. Nearby transport links include Morecambe train and bus stations and the Bay Gateway link road provides improved access to the M6 motorway and areas further afield including the Lake District. Morecambe Promenade is a short walk away, offering stunning sea front walks with views across the bay to the Lakeland fells beyond.

## 56 Balmoral Road, Morecambe, LA4 4JP