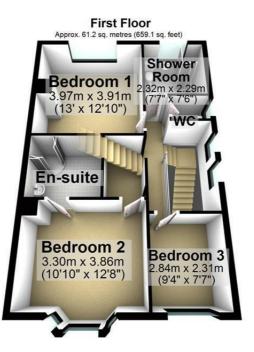

Rooms to the first floor include two double bedrooms, a good size single bedroom and the family shower room with double walk in shower enclosure, vanity wash hand basin and low flush WC, plus an additional WC adjacent. Bedroom two has a bay window to the front elevation and benefits from an en suite shower room.

The fourth bedroom, another double, is to the second floor with window to the side elevation in the gable end wall. The second floor landing boasts a unique exposed brick feature which adds to the character of the property.

### 56 Balmoral Road, Morecambe, LA4 4JP

Total area: approx. 144.9 sq. metres (1559.2 sq. feet)

Whilst every care has been taken to ensure the accurancy of this plan, it is intended for illustrative purposes only and should not be used for detailed planning of the space available.