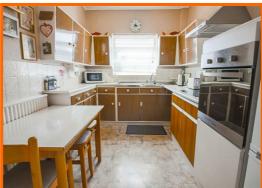

The dining room has a uPVC double glazed window providing rear outlook with electric fire set in wooden mantle with tiled surround and wood effect flooring. There is a fully fitted kitchen comprising; a range of wall, drawer and base units in wood effect units incorporating; 4 hob ceramic stove and extractor hood plus space fridge and washing machine. The basement can be accessed from the kitchen and offers two large rooms, two small storage rooms and hallway with access out to the rear garden, this is a versatile space currently used as a hobby room and very useful utility area with sink and plumbing for washing machine.