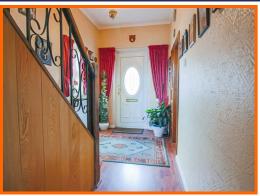

Access to the property is from the front elevation into the wide and welcoming hallway with dual aspect windows, wood effect laminate floor and stairs leading to the first floor. To the ground floor there are two reception rooms with the lounge having uPVC double glazed window providing front outlook with wood effect laminate floor and wooden sliding doors leading to the dining room.