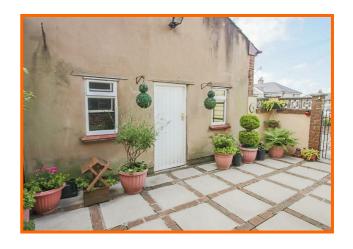

Externally, there is a low maintenance paved patio to the side and rear with beautiful flower bed surround, detached garage and driveway.

Originally business premises and could be converted back with the relevant permissions.