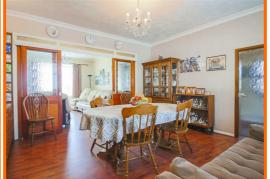

The dining room has a uPVC double glazed window providing rear outlook with electric fire set in wooden mantle with tiled surround and wood effect flooring. There is a fully fitted kitchen comprising; a range of wall, drawer and base units in wood effect units incorporating; 4 hob ceramic stove and extractor hood plus space fridge and washing machine. The basement can be accessed from the kitchen and offers two large rooms, two small storage rooms and hallway with access out to the rear garden, this is a versatile space currently used as a hobby room and very useful utility area with sink and plumbing for washing machine.