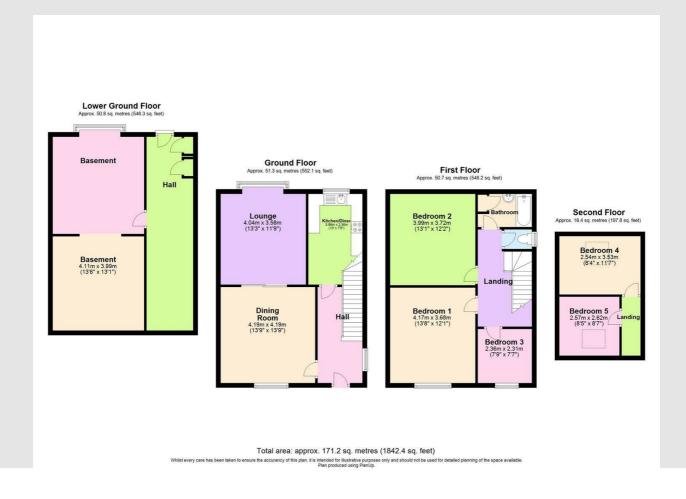

# The property at a glance 5 = 1 4 2 =

- Deceptively Spacious Semi Detached Property
- · Across Four Floors!
- Boasting Five Bedrooms
- Two Reception Rooms
- · Two Large Basement Rooms
- · Driveway & Spacious Garage
- Easy Access To M6 Link Road. Offered With No Chain Delay!
- · Council Tax Band B
- Freehold
- EPC Rating F

### Get to know the property

Unique semi detached property set across four floors and boasting five bedrooms! Situated in the heart of Bowerham Village with local amenities, excellent schools and the university of Cumbria all within close proximity.

Access to the property is from the front elevation into the wide and welcoming hallway with dual aspect windows, wood effect laminate floor and stairs leading to the first floor. To the ground floor there are two reception rooms with the lounge having uPVC double glazed window providing front outlook with wood effect laminate floor and wooden sliding doors leading to the dining room.

The dining room has a uPVC double glazed window providing rear outlook with electric fire set in wooden mantle with tiled surround and wood effect flooring. There is a fully fitted kitchen comprising; a range of wall, drawer and base units in wood effect units incorporating; 4 hob ceramic stove and extractor hood plus space fridge and washing machine. The basement can be accessed from the kitchen and offers two large rooms, two small storage rooms and hallway with access out to the rear garden, this is a versatile space currently used as a hobby room and very useful utility area with sink and plumbing for washing machine.

Rooms to the first floor include two double bedrooms (fitted wardrobes to bedroom 2), one single bedroom, two piece bathroom and separate WC. The second floor offers a further two bedrooms with velux windows boasting lovely views across Lancaster.

Externally, there is a low maintenance paved patio to the side and rear with beautiful flower bed surround, detached garage and driveway.

Originally business premises and could be converted back with the relevant permissions.