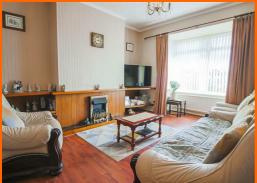

Access to the property is from the front elevation into the wide and welcoming hallway with dual aspect windows, wood effect laminate floor and stairs leading to the first floor. To the ground floor there are two reception rooms with the lounge having uPVC double glazed window providing front outlook with wood effect laminate floor and wooden sliding doors leading to the dining room.