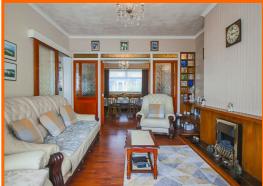

Access to the property is from the front elevation into the wide and welcoming hallway with dual aspect windows, wood effect laminate floor and stairs leading to the first floor. To the ground floor there are two reception rooms with the lounge having uPVC double glazed window providing front outlook with wood effect laminate floor and wooden sliding doors leading to the dining room.