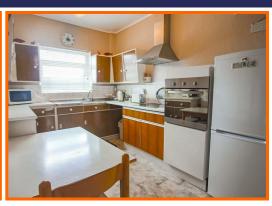

The dining room has a uPVC double glazed window providing rear outlook with electric fire set in wooden mantle with tiled surround and wood effect flooring. There is a fully fitted kitchen comprising; a range of wall, drawer and base units in wood effect units incorporating; 4 hob ceramic stove and extractor hood plus space fridge and washing machine. The basement can be accessed from the kitchen and offers two large rooms, two small storage rooms and hallway with access out to the rear garden, this is a versatile space currently used as a hobby room and very useful utility area with sink and plumbing for washing machine.