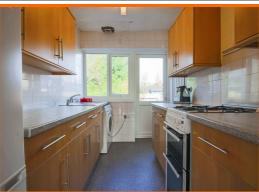

Access to the property is from the front elevation into the bright sun porch which in turn leads through to the lounge. The neutrally decorated lounge is a spacious reception room and features a coal effect, electric fire and surround. The fitted kitchen is positioned to the rear of the property and offers a range of wall, drawer and base units in a light oak effect with granite effect worktops and space for appliances. There is a double glazed window and door leading out to the private and enclosed rear garden. Further rooms include; two double bedrooms and a three piece wet room comprising; pedestal wash basin, WC and double walk-in shower.