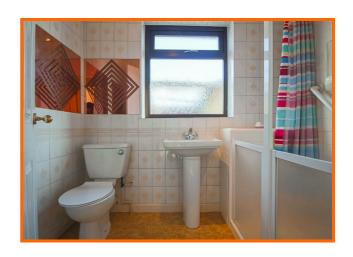

Access to the property is from the front elevation into the bright sun porch which in turn leads through to the lounge. The neutrally decorated lounge is a spacious reception room and features a coal effect, electric fire and surround. The fitted kitchen is positioned to the rear of the property and offers a range of wall, drawer and base units in a light oak effect with granite effect worktops and space for appliances. There is a double glazed window and door leading out to the private and enclosed rear garden. Further rooms include; two double bedrooms and a three piece wet room comprising; pedestal wash basin, WC and double walk-in shower.