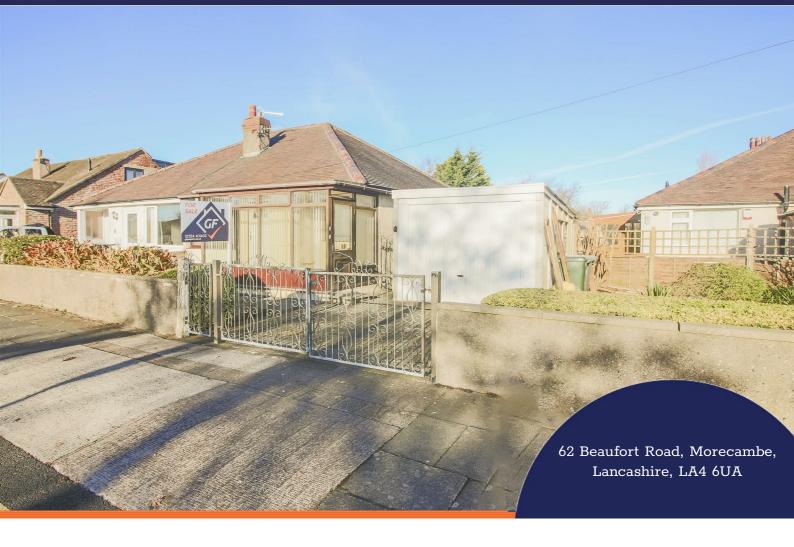

### 62 Beaufort Road, Morecambe

# Get to know the property

Set on a generous corner plot within the sought after area of Bare, this semi detached true bungalow has superb potential for modernisation and extension and is offered with no chain delay!

Externally, to the front there is a detached garage, driveway and paved patio with mature bushes and shrubs. There is also the potential to create additional off road parking space at the front, dependent on a purchaser's requirements. The delightful rear garden currently offers a lawned area, mature bushes and shrubs, and patio areas which are for outdoor seating and dining – fully enclosed by wooden fence panels. Situated in a popular residential location close to Bare Village amenities, including shops, schools, post office, bus routes and train station providing access to Morecambe Town Centre, Heysham and Lancaster City Centre. The M6 link road 'The Bay Gateway' affords swift access to the motorway network and The Lake District beyond. The sea front is also just a short distance away offering delightful walks along the Promenade.