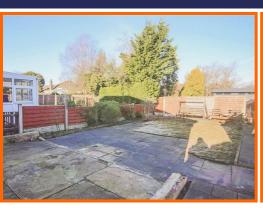

Externally, to the front there is a detached garage, driveway and paved patio with mature bushes and shrubs. There is also the potential to create additional off road parking space at the front, dependent on a purchaser's requirements. The delightful rear garden currently offers a lawned area, mature bushes and shrubs, and patio areas which are for outdoor seating and dining – fully enclosed by wooden fence panels. Situated in a popular residential location close to Bare Village amenities, including shops, schools, post office, bus routes and train station providing access to Morecambe Town Centre, Heysham and Lancaster City Centre. The M6 link road 'The Bay Gateway' affords swift access to the motorway network and The Lake District beyond. The sea front is also just a short distance away offering delightful walks along the Promenade.