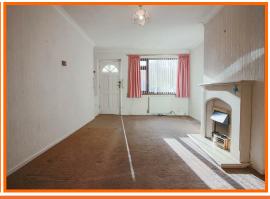

Access to the property is from the front elevation into the bright sun porch which in turn leads through to the lounge. The neutrally decorated lounge is a spacious reception room and features a coal effect, electric fire and surround. The fitted kitchen is positioned to the rear of the property and offers a range of wall, drawer and base units in a light oak effect with granite effect worktops and space for appliances. There is a double glazed window and door leading out to the private and enclosed rear garden. Further rooms include; two double bedrooms and a three piece wet room comprising; pedestal wash basin, WC and double walk-in shower.