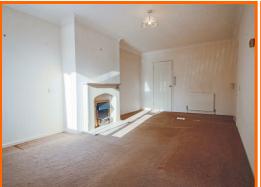

Access to the property is from the front elevation into the bright sun porch which in turn leads through to the lounge. The neutrally decorated lounge is a spacious reception room and features a coal effect, electric fire and surround. The fitted kitchen is positioned to the rear of the property and offers a range of wall, drawer and base units in a light oak effect with granite effect worktops and space for appliances. There is a double glazed window and door leading out to the private and enclosed rear garden. Further rooms include; two double bedrooms and a three piece wet room comprising; pedestal wash basin, WC and double walk-in shower.