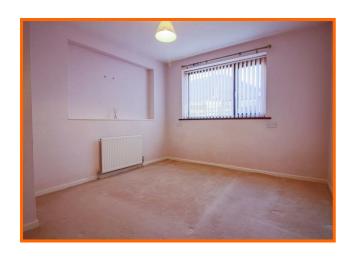

Access to the property is from the front elevation into the bright sun porch which in turn leads through to the lounge. The neutrally decorated lounge is a spacious reception room and features a coal effect, electric fire and surround. The fitted kitchen is positioned to the rear of the property and offers a range of wall, drawer and base units in a light oak effect with granite effect worktops and space for appliances. There is a double glazed window and door leading out to the private and enclosed rear garden. Further rooms include; two double bedrooms and a three piece wet room comprising; pedestal wash basin, WC and double walk-in shower.