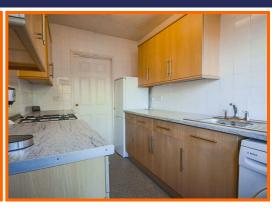

Access to the property is from the front elevation into the bright sun porch which in turn leads through to the lounge. The neutrally decorated lounge is a spacious reception room and features a coal effect, electric fire and surround. The fitted kitchen is positioned to the rear of the property and offers a range of wall, drawer and base units in a light oak effect with granite effect worktops and space for appliances. There is a double glazed window and door leading out to the private and enclosed rear garden. Further rooms include; two double bedrooms and a three piece wet room comprising; pedestal wash basin, WC and double walk-in shower.