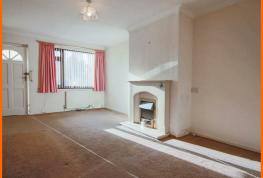

Access to the property is from the front elevation into the bright sun porch which in turn leads through to the lounge. The neutrally decorated lounge is a spacious reception room and features a coal effect, electric fire and surround. The fitted kitchen is positioned to the rear of the property and offers a range of wall, drawer and base units in a light oak effect with granite effect worktops and space for appliances. There is a double glazed window and door leading out to the private and enclosed rear garden. Further rooms include; two double bedrooms and a three piece wet room comprising; pedestal wash basin, WC and double walk-in shower.