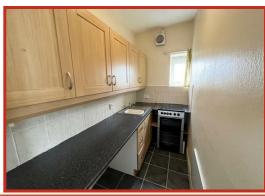

# Get to know the property

Neutrally presented, semi detached true bungalow offering one double bedroom, driveway & rear garden - situated in the Regent Park area of Morecambe

The neutrally presented accommodation briefly comprises generous lounge, fitted kitchen with electric cooker/hob and space for appliances, double bedroom with built in cupboards and a three piece bathroom suite comprising fitted bath with wall mounted shower, low flush WC and wash hand basin. Further benefits to the property include double glazing and gas central heating throughout.