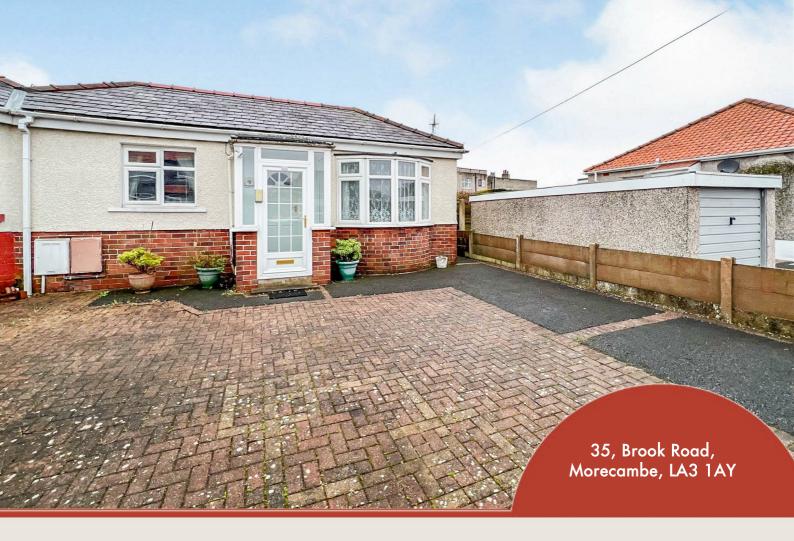

35, Brook Road, Morecambe

# Get to know the property

Neutrally presented, semi detached true bungalow offering one double bedroom, driveway & rear garden - situated in the Regent Park area of Morecambe

The neutrally presented accommodation briefly comprises generous lounge, fitted kitchen with electric cooker/hob and space for appliances, double bedroom with built in cupboards and a three piece bathroom suite comprising fitted bath with wall mounted shower, low flush WC and wash hand basin. Further benefits to the property include double glazing and gas central heating throughout.

Externally, there is a driveway to the front elevation and an enclosed rear garden with gravelled area and tarmacked area providing space for outdoor seating in warmer months.

Located in the popular residential area of Regent Park in Morecambe, within easy reach of Morecambe Town Centre and a range of local amenities including shops, schools, and transport links including bus routes and train station providing access to surrounding areas including Lancaster City Centre. The M6 link road 'The Bay Gateway' also provides improved access to the motorway and areas further afield including Preston & The Lake District - making it a perfect base for both work and leisure reasons.