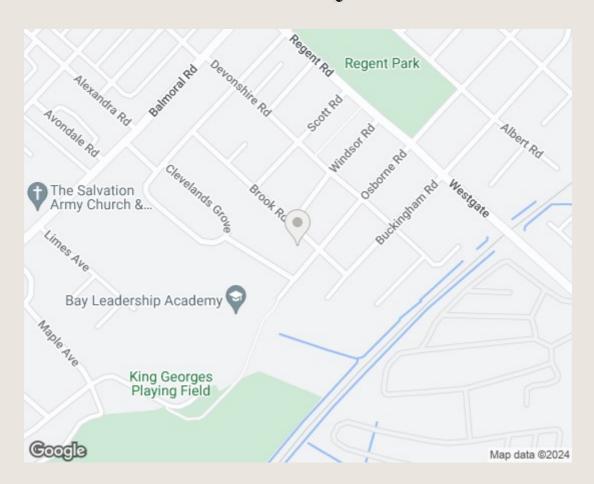

Externally, there is a driveway to the front elevation and an enclosed rear garden with gravelled area and tarmacked area providing space for outdoor seating in warmer months.

Located in the popular residential area of Regent Park in Morecambe, within easy reach of Morecambe Town Centre and a range of local amenities including shops, schools, and transport links including bus routes and train station providing access to surrounding areas including Lancaster City Centre. The M6 link road 'The Bay Gateway' also provides improved access to the motorway and areas further afield including Preston & The Lake District - making it a perfect base for both work and leisure reasons.