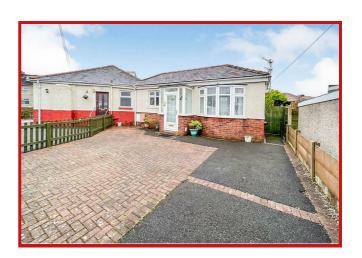

# Get to know the property

Neutrally presented, semi detached true bungalow offering one double bedroom, driveway & rear garden - situated in the Regent Park area of Morecambe

The neutrally presented accommodation briefly comprises generous lounge, fitted kitchen with electric cooker/hob and space for appliances, double bedroom with built in cupboards and a three piece bathroom suite comprising fitted bath with wall mounted shower, low flush WC and wash hand basin. Further benefits to the property include double glazing and gas central heating throughout.

Externally, there is a driveway to the front elevation and an enclosed rear garden with gravelled area and tarmacked area providing space for outdoor seating in warmer months.

Located in the popular residential area of Regent Park in Morecambe, within easy reach of Morecambe Town Centre and a range of local amenities including shops, schools, and transport links including bus routes and train station providing access to surrounding areas including Lancaster City Centre. The M6 link road 'The Bay Gateway' also provides improved access to the motorway and areas further afield including Preston & The Lake District - making it a perfect base for both work and leisure reasons.