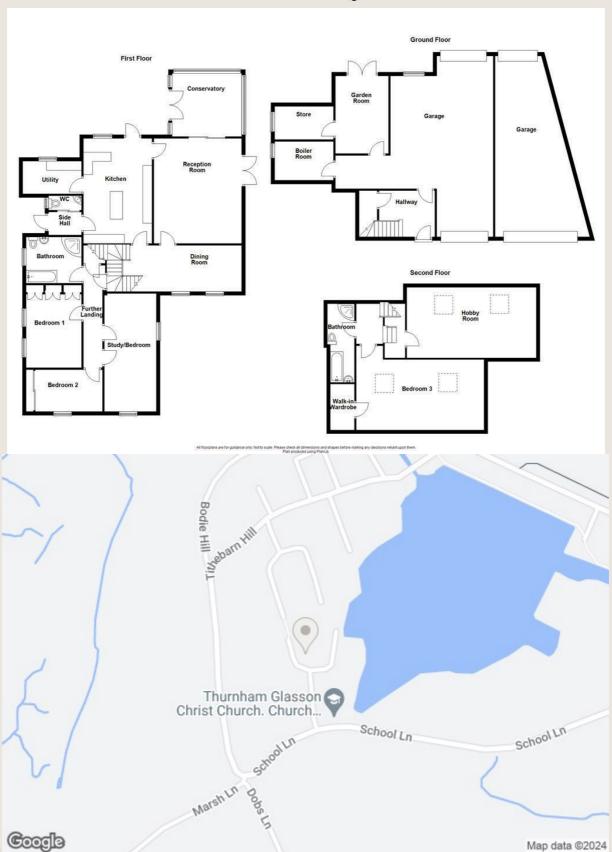

## The property at a glance 4= 2 @ 2 @

- Impressive Detached Property
- Set Over Three Floors
- Flexible accommodation with upto 5 Bedrooms
- Fitted Kitchen With Island & Breakfast Bar
- Beautiful Views Over The Marina
- Rear Garden & First Floor Terrace
- Off Road Parking & Two Garages
- Freehold
- Council Tax Band F
- EPC Rating: C

Customization possibilities abound with the bedrooms offering significant flexibility ranging from the current arrangement of a discrete two bedroom granny flat, plus master bedroom with walk in wardrobe and en-suite, plus large hobby room, right through to the possibility of having 5 full bedrooms or any combination in-between! Two generously sized garages await your vision—perhaps a workshop, an artist's studio, or a collector's haven. The boiler room and utility room offer practical solutions.

Outside, the elevated terrace and garden, mainly laid to lawn, are perfect for entertaining or simply relaxing and taking in the views.

This is more than a house; it's a canvas for your aspirations. Whether you envision a tranquil sanctuary or a vibrant family hub, this home invites you to create your own masterpiece and add your own stamp.