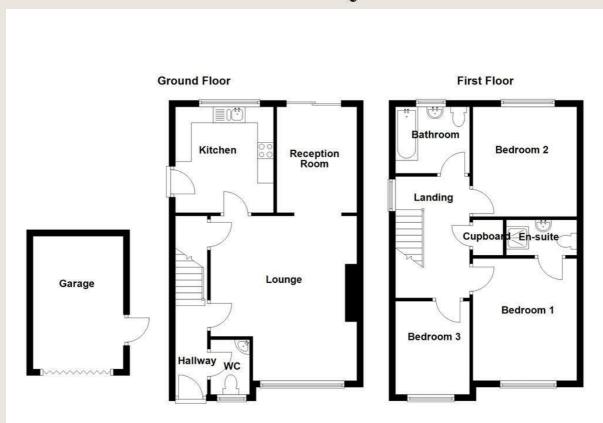

# The property at a glance 3 = 2 2 2 =

- Detached family home
- Three Bedrooms
- Two Reception Rooms
- No Chain
- Detached Garage
- Enclosed rear garden
- Council tax band C
- Freehold
- EPC rating D

The layout of the house is thoughtfully designed, ensuring a harmonious flow throughout. The spacious living areas are perfect for both quiet evenings in and lively gatherings.

In addition to the living space, the property features one family bathroom along with a downstairs WC, which is a significant advantage for busy households. This ensures that morning routines run smoothly and guests are comfortably accommodated.

A garage adds to the practicality of this home, providing secure storage for vehicles or additional space for hobbies and projects. The outdoor area, while not detailed, typically offers potential for gardening or outdoor leisure activities, enhancing the overall appeal of the property.