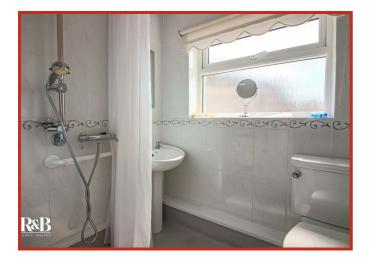

#### **Bathroom**

Spotlight lighting, UPVC double glazed frosted window, central heating radiator, dual flush WC, pedestal wash basin with traditional taps, direct feed wet-room style shower, vinyl flooring.