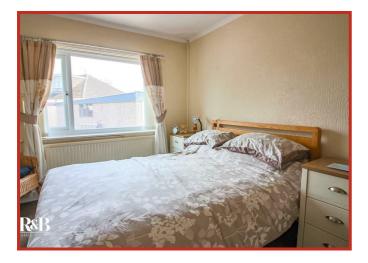

#### **Bedroom One**

UPVC double glazed window, central heating radiator, built in wardrobes.

**Bedroom Two** 

Coving, UPVC double glazed window, central heating radiator.