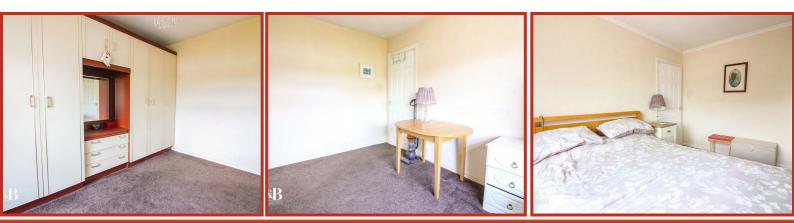

#### **Bedroom One**

UPVC double glazed window, central heating radiator, built in wardrobes.

**Bedroom Two** 

Coving, UPVC double glazed window, central heating radiator.