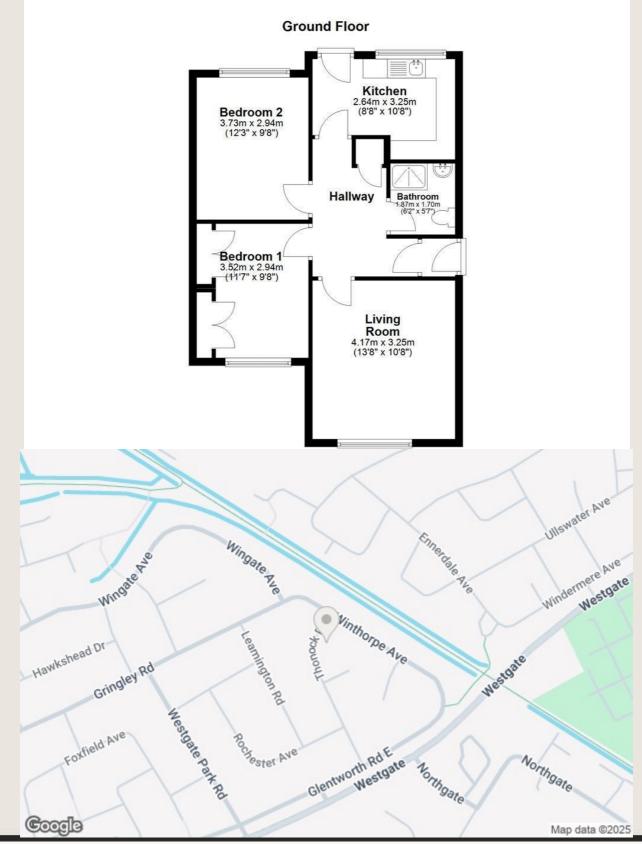

#### Hallway

Central heating radiator, built in storage cupboard, wood effect laminate flooring, doors to living room, kitchen, bathroom and bedrooms one and two.

#### **Living Room**

Coving, 2x UPVC double glazed windows, central heating radiator, electric fire with stone mantel, hearth and surround.

#### **Kitchen**

2x UPVC double glazed windows, central heating radiator, laminate worktops, wall and base units, 1.5 stainless steel sink with draining board and mixer tap, pumbing for washing machine, space for low level fridge, space for low level freezer, space for cooker, tiled flooring, UPVC double glazed frosted door to rear.

#### **Bathroom**

Spotlight lighting, UPVC double glazed frosted window, central heating radiator, dual flush WC, pedestal wash basin with traditional taps, direct feed wet-room style shower, vinyl flooring.

#### **Bedroom One**

UPVC double glazed window, central heating radiator, built in wardrobes.

**Bedroom Two** 

Coving, UPVC double glazed window, central heating radiator.