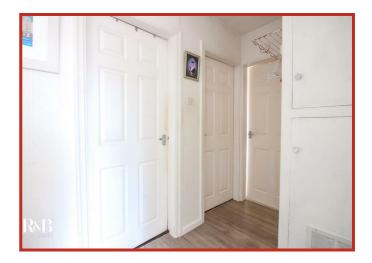

#### Hallway

Central heating radiator, built in storage cupboard, wood effect laminate flooring, doors to living room, kitchen, bathroom and bedrooms one and two.