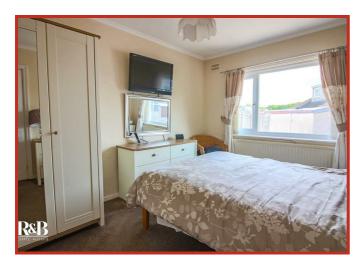

#### **Bedroom One**

UPVC double glazed window, central heating radiator, built in wardrobes.

**Bedroom Two** 

Coving, UPVC double glazed window, central heating radiator.