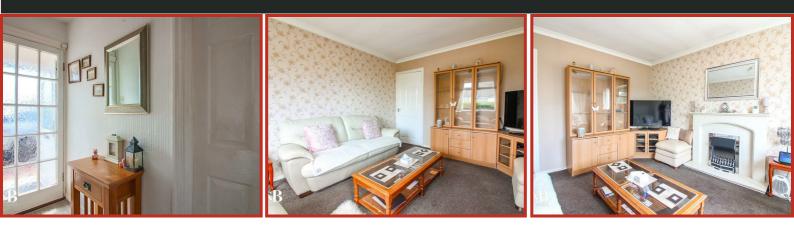

#### Porch

Tiled flooring, single glazed frosted floor to hallway.

#### Hallway

Central heating radiator, built in storage cupboard, wood effect laminate flooring, doors to living room, kitchen, bathroom and bedrooms one and two.

#### **Living Room**

Coving, 2x UPVC double glazed windows, central heating radiator, electric fire with stone mantel, hearth and surround.