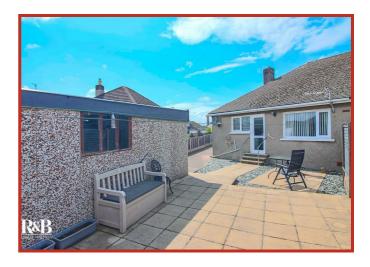

#### **Rear External**

Paved garden with seating area and up and over door to garage, paved driveway to side.