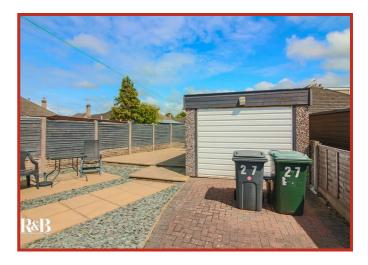

#### **Rear External**

Paved garden with seating area and up and over door to garage, paved driveway to side.