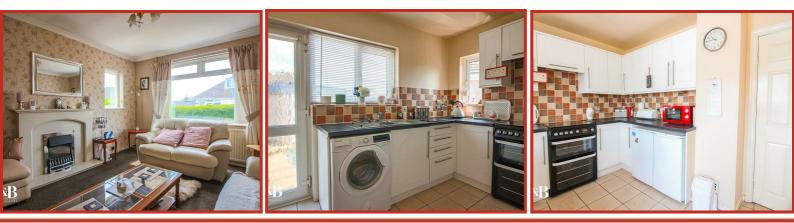

#### **Living Room**

Coving, 2x UPVC double glazed windows, central heating radiator, electric fire with stone mantel, hearth and surround.

#### **Kitchen**

2x UPVC double glazed windows, central heating radiator, laminate worktops, wall and base units, 1.5 stainless steel sink with draining board and mixer tap, pumbing for washing machine, space for low level fridge, space for low level freezer, space for cooker, tiled flooring, UPVC double glazed frosted door to rear.