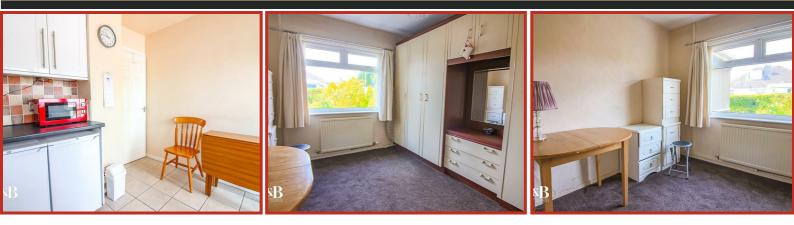

#### **Kitchen**

2x UPVC double glazed windows, central heating radiator, laminate worktops, wall and base units, 1.5 stainless steel sink with draining board and mixer tap, pumbing for washing machine, space for low level fridge, space for low level freezer, space for cooker, tiled flooring, UPVC double glazed frosted door to rear.

#### **Bedroom One**

UPVC double glazed window, central heating radiator, built in wardrobes.

**Bedroom Two** 

Coving, UPVC double glazed window, central heating radiator.