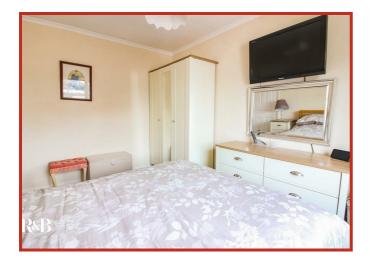

#### **Bedroom One**

UPVC double glazed window, central heating radiator, built in wardrobes.

**Bedroom Two** 

Coving, UPVC double glazed window, central heating radiator.