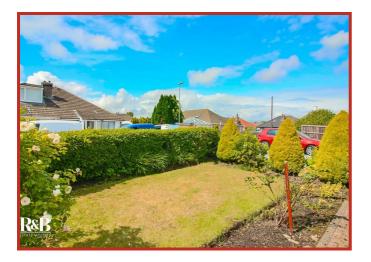

, pumbing for washing machine, space for low level fridge, space for low level freezer, space for cooker, tiled flooring, UPVC double glazed frosted door to rear.

#### **Bathroom**

Spotlight lighting, UPVC double glazed frosted window, central heating radiator, dual flush WC, pedestal wash basin with traditional taps, direct feed wet-room style shower, vinyl flooring.

#### **Bedroom One**

UPVC double glazed window, central heating radiator, built in wardrobes.

**Bedroom Two** 

Coving, UPVC double glazed window, central heating radiator.

#### **Rear External**

Paved garden with seating area and up and over door to garage, paved driveway to side.

#### **Front External**

Laid lawn garden with established planted borders.











### 27 Thonock Road, Morecambe, LA4 4RG













### 27 Thonock Road, Morecambe, LA4 4RG





#### GET IN TOUCH TODAY

U1524 889000 lancaster@rbestateagents.co.uk www.rbestateagents.co.uk

## Take a nosey round





#### **GET IN TOUCH TODAY** 01524 889000

lancaster@rbestateagents.co.uk www.rbestateagents.co.uk