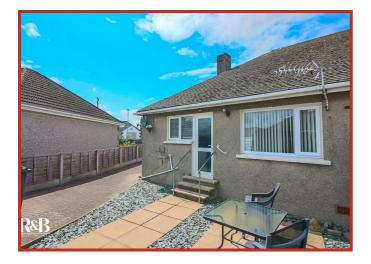

#### **Rear External**

Paved garden with seating area and up and over door to garage, paved driveway to side.

#### **Front External**

Laid lawn garden with established planted borders.