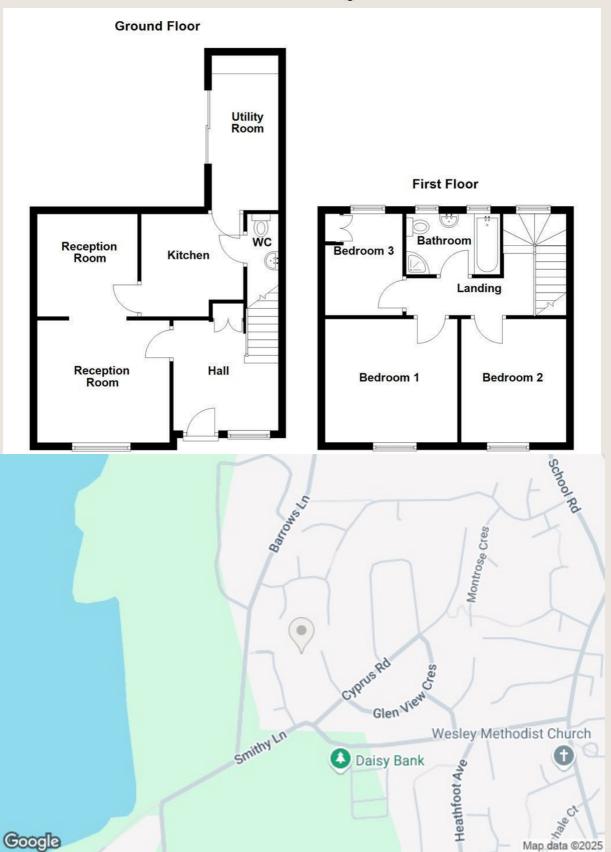

#### Ground Floor

#### 9'5 x 8'8

UPVC double glazed entrance door, UPVC double glazed window, central heating radiator, storage cupboard, laminate floor, stairs to first floor and door to reception room one.