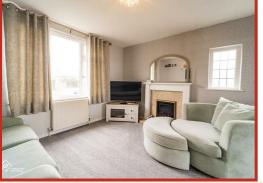

#### Reception Room One

UPVC double glazed window, central heating radiator, electric fire in decorative surround, TV point and open access to reception room two