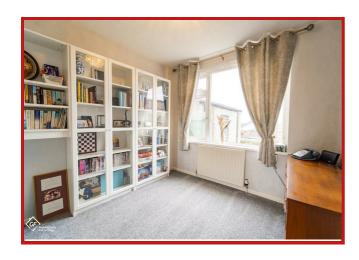

#### Reception Room One

UPVC double glazed window, central heating radiator, electric fire in decorative surround, TV point and open access to reception room two