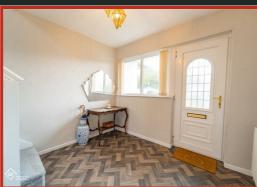

#### Ground Floor

#### 9'5 x 8'8

UPVC double glazed entrance door, UPVC double glazed window, central heating radiator, storage cupboard, laminate floor, stairs to first floor and door to reception room one.