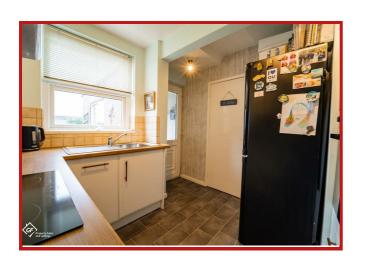

#### Reception Room Two

UPVC double glazed window, central heating radiator and door to kitchen