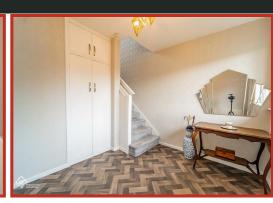

#### Ground Floor

#### 9'5 x 8'8

UPVC double glazed entrance door, UPVC double glazed window, central heating radiator, storage cupboard, laminate floor, stairs to first floor and door to reception room one.