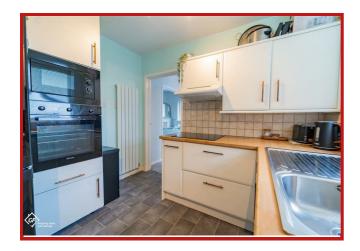

#### Reception Room Two

UPVC double glazed window, central heating radiator and door to kitchen