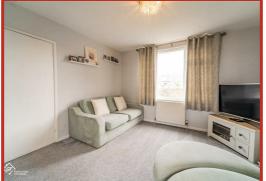

#### Reception Room Two

UPVC double glazed window, central heating radiator and door to kitchen