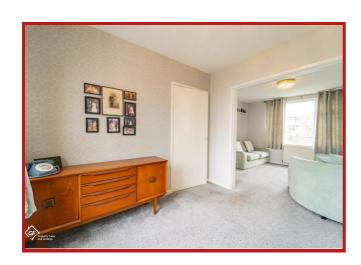

#### Reception Room One

UPVC double glazed window, central heating radiator, electric fire in decorative surround, TV point and open access to reception room two

#### Reception Room Two

UPVC double glazed window, central heating radiator and door to kitchen