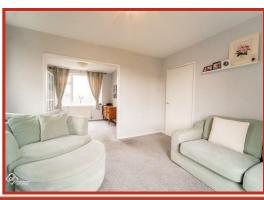

#### Reception Room One

UPVC double glazed window, central heating radiator, electric fire in decorative surround, TV point and open access to reception room two

#### Reception Room Two

UPVC double glazed window, central heating radiator and door to kitchen