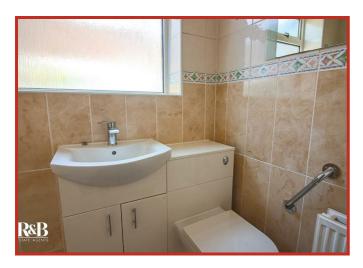

#### **Bathroom**

UPVC double glazed frosted window, walk in direct feed shower, vanity wash basin, dual flush WC, wood effect vinyl flooring.