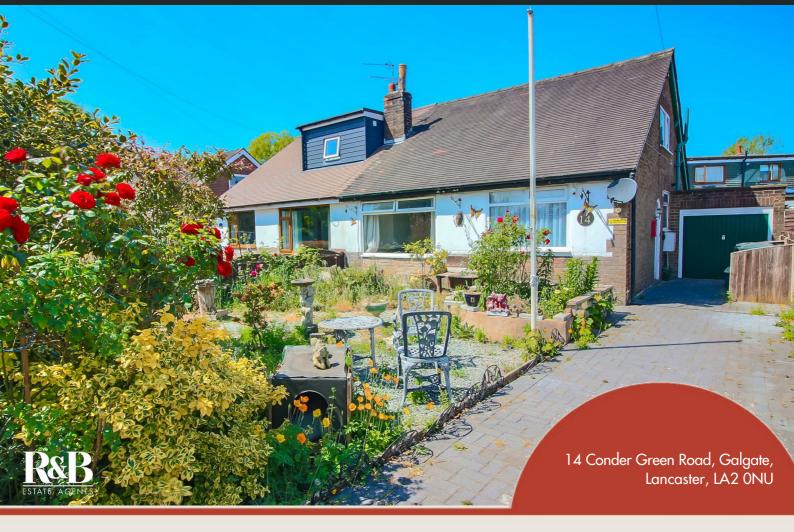

### 14, Conder Green Road, Galgate, Lancaster

## Get to know the property

Nestled in the charming village of Galgate, this delightful semi-detached bungalow on Conder Green Road offers a perfect blend of comfort and convenience. The property boasts established front and rear gardens, providing a lovely outdoor space for relaxation or entertaining.

#### Front External

Paved front garden with mature planted beds and tarmac driveway to side.