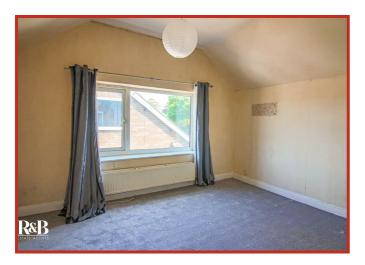

#### **Bedroom One**

UPVC double glazed window, central heating radiator, under stairs storage cupboard.

#### **Bedroom Two**

UPVC double glazed window, central heating radiator.

#### **Bedroom Three**

UPVC double glazed window, central heating radiator.