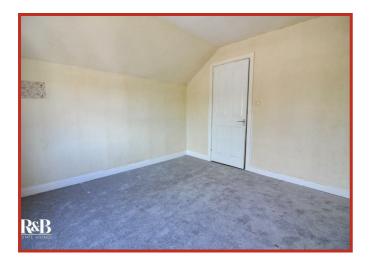

#### **Bedroom One**

UPVC double glazed window, central heating radiator, under stairs storage cupboard.

#### **Bedroom Two**

UPVC double glazed window, central heating radiator.

#### **Bedroom Three**

UPVC double glazed window, central heating radiator.