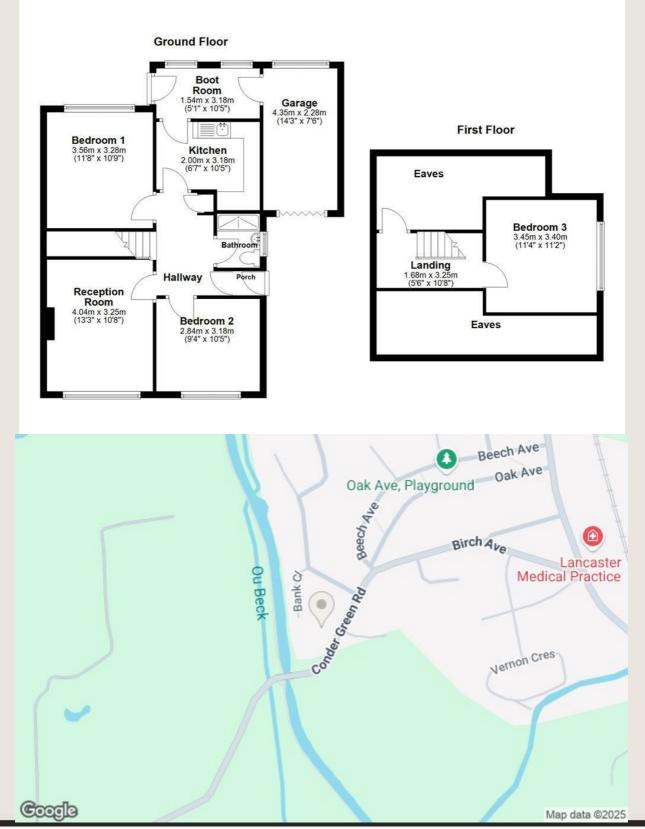

#### **Reception Room**

UPVC double glazed window, central heating radiator, electric fire.

#### **Bedroom One**

UPVC double glazed window, central heating radiator, under stairs storage cupboard.

#### **Bedroom Two**

UPVC double glazed window, central heating radiator.

#### **Bathroom**

UPVC double glazed frosted window, walk in direct feed shower, vanity wash basin, dual flush WC, wood effect vinyl flooring.

#### **Kitchen**

Single glazed wooden window, central heating radiator, granite effect laminate worktops, wall and base units, stainless steel sink with mixer tap and draining board, space for cooker, space for low level fridge, space for low level freezer, plumbing for washing machine, tile effect vinyl flooring, UPVC double glazed door to boot room.

#### **Boot Room**

2x UPVC double glazed windows, concrete flooring, wooden side door to garage, UPVC double glazed door to rear.

#### Landing

Doors to bedroom 3 and 2x eaves storage.

#### **Bedroom Three**

UPVC double glazed window, central heating radiator.

#### Garage

Up and over door, wooden side door, wooden single glazed window, concrete flooring.

14 Conder Green Road, Galgate, Lancaster, LA2 0NU

14 Conder Green Road, Galgate, Lancaster, LA2 0NU