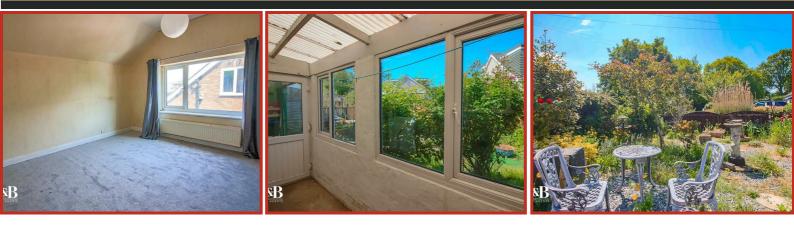

#### **Boot Room**

2x UPVC double glazed windows, concrete flooring, wooden side door to garage, UPVC double glazed door to rear.

#### **Rear External**

Paved garden with planted borders and under cover seating area.