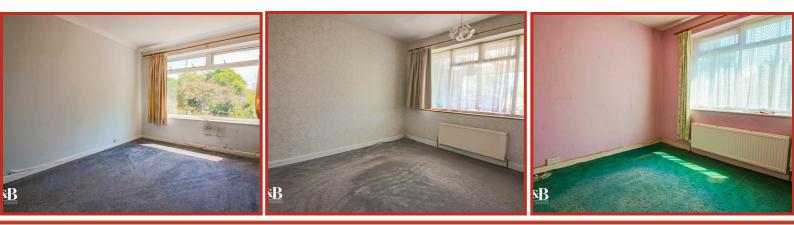

#### **Bedroom One**

UPVC double glazed window, central heating radiator, under stairs storage cupboard.

#### **Bedroom Two**

UPVC double glazed window, central heating radiator.

#### **Bedroom Three**

UPVC double glazed window, central heating radiator.