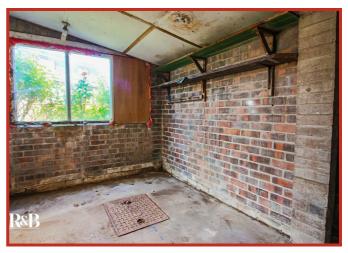

#### Garage

Up and over door, wooden side door, wooden single glazed window, concrete flooring.

14 Conder Green Road, Galgate, Lancaster, LA2 0NU

14 Conder Green Road, Galgate, Lancaster, LA2 0NU