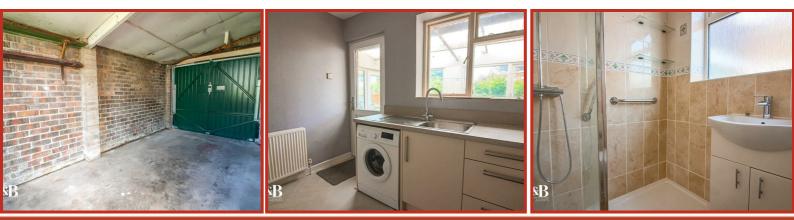

#### **Boot Room**

2x UPVC double glazed windows, concrete flooring, wooden side door to garage, UPVC double glazed door to rear.

#### Garage

Up and over door, wooden side door, wooden single glazed window, concrete flooring.

14 Conder Green Road, Galgate, Lancaster, LA2 0NU

14 Conder Green Road, Galgate, Lancaster, LA2 0NU

#### **Bathroom**

UPVC double glazed frosted window, walk in direct feed shower, vanity wash basin, dual flush WC, wood effect vinyl flooring.

#### **Kitchen**

Single glazed wooden window, central heating radiator, granite effect laminate worktops, wall and base units, stainless steel sink with mixer tap and draining board, space for cooker, space for low level fridge, space for low level freezer, plumbing for washing machine, tile effect vinyl flooring, UPVC double glazed door to boot room.