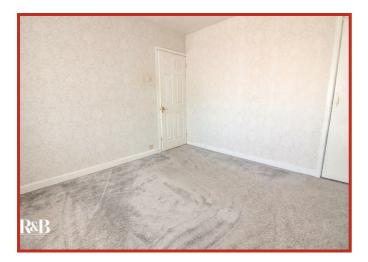

#### **Bedroom One**

UPVC double glazed window, central heating radiator, under stairs storage cupboard.

#### **Bedroom Two**

UPVC double glazed window, central heating radiator.