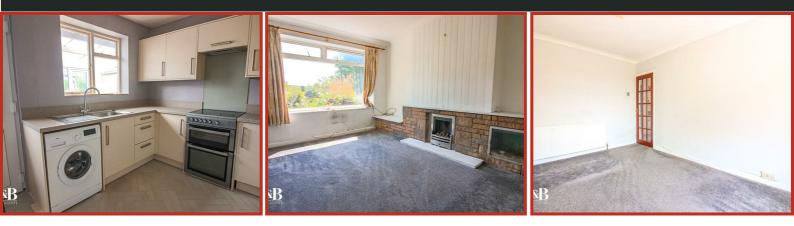

#### **Reception Room**

UPVC double glazed window, central heating radiator, electric fire.

#### **Kitchen**

Single glazed wooden window, central heating radiator, granite effect laminate worktops, wall and base units, stainless steel sink with mixer tap and draining board, space for cooker, space for low level fridge, space for low level freezer, plumbing for washing machine, tile effect vinyl flooring, UPVC double glazed door to boot room.