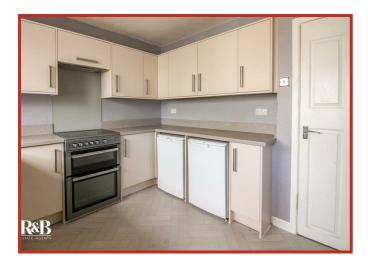

#### **Kitchen**

Single glazed wooden window, central heating radiator, granite effect laminate worktops, wall and base units, stainless steel sink with mixer tap and draining board, space for cooker, space for low level fridge, space for low level freezer, plumbing for washing machine, tile effect vinyl flooring, UPVC double glazed door to boot room.