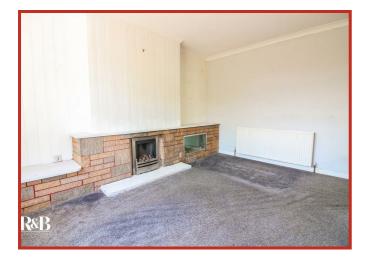

#### **Reception Room**

UPVC double glazed window, central heating radiator, electric fire.