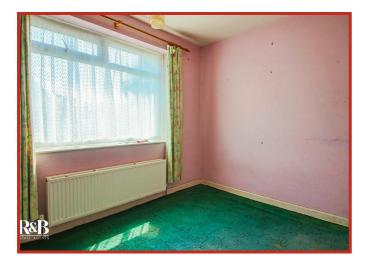

#### **Bedroom One**

UPVC double glazed window, central heating radiator, under stairs storage cupboard.

#### **Bedroom Two**

UPVC double glazed window, central heating radiator.

#### **Bedroom Three**

UPVC double glazed window, central heating radiator.