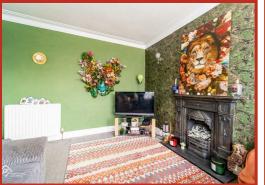

#### Reception Room One

14'1 x 11'1

UPVC double glazed bay window, central heating radiator, coving and gas fire