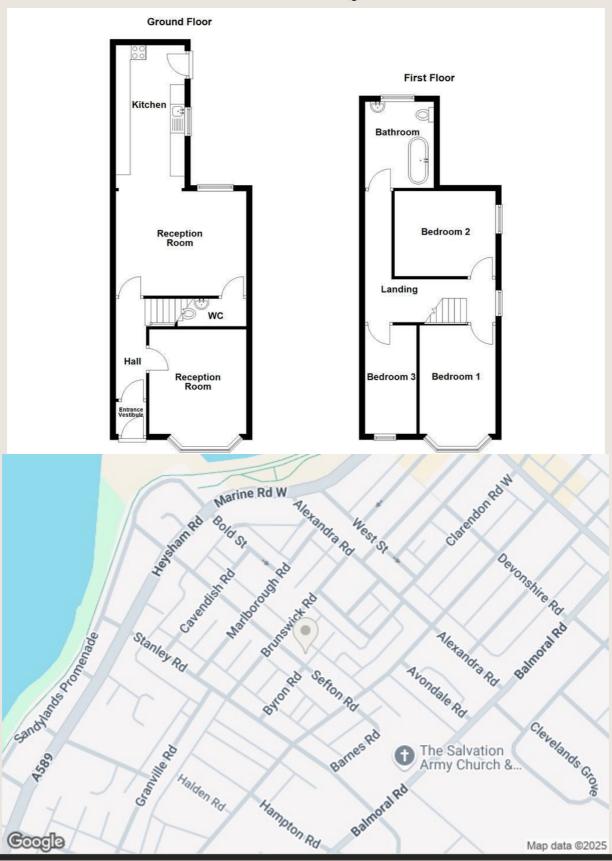

#### Ground Floor

#### Vestibule

UPVC entrance door, UPVC double glazed window, wood effect flooring and door to hall.

Hall

11' x 3'3
Central heating radiator, stairs to first floor, wood effect flooring and doors to two reception rooms.

#### Reception Room One

14'1 x 11'1

UPVC double glazed bay window, central heating radiator, coving and gas fire