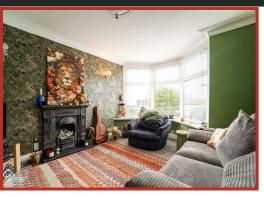

#### Reception Room One

14'1 x 11'1

UPVC double glazed bay window, central heating radiator, coving and gas fire