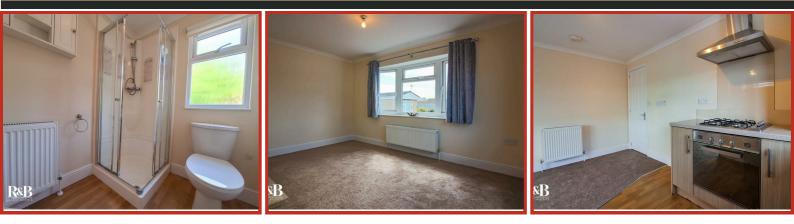

#### Shower room

#### 1.96m x 1.65m (6'5" x 5'5)

UPVC window, radiator, dual flush WC, pedestal wash basin with traditional taps and tiled splashback, corner cubicle with direct feed shower, extractor fan, coving and laminate flooring.

#### 4.88mx3.89m (16'x12'9")

Two UPVC windows, UPVC bay window, two radiators, mix of wall and base units with laminate worktops, oven with four ring gas hob and extractor, one and a half bowl sink with mixer tap and tiled splashback, boiler cupboard with Baxi boiler, space for washing machine and fridge, laminate flooring, smoke alarm, tv point, living flame fireplace with wooden mantel, marble hearth and surround. (Kitchen 7'8" x 7'4") (Lounge 12'9" x 8'5")