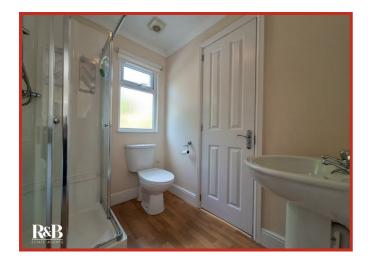

#### Shower room

#### 1.96m x 1.65m (6'5" x 5'5)

UPVC window, radiator, dual flush WC, pedestal wash basin with traditional taps and tiled splashback, corner cubicle with direct feed shower, extractor fan, coving and laminate flooring.