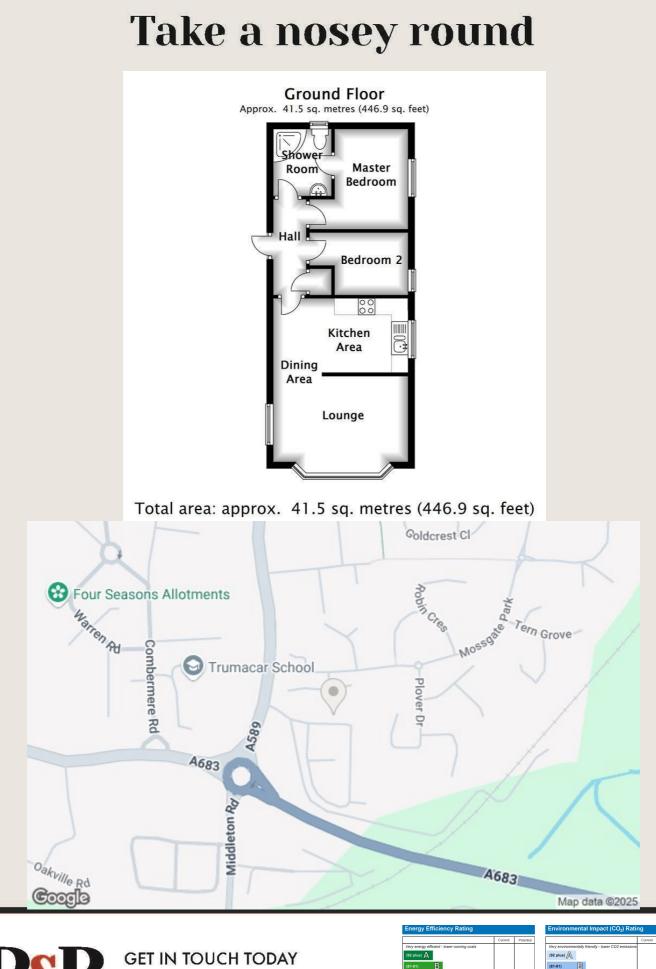

### 74 Bell Aire Park Homes, Middleton Road, Heysham

# Get to know the property

Nestled in the tranquil surroundings of Bell Aire Park Homes on Middleton Road, Heysham, this charming park home offers a delightful retreat for those aged over 55. With its immaculate condition, this property is perfect for individuals seeking a peaceful lifestyle or a holiday getaway.

The well-designed open plan kitchen and lounge is perfect for both relaxation and entertaining. The property features one comfortable main bedroom, providing a peaceful haven for rest and an additional single bedroom for guests. The shower room can be conveniently accessed through the hallway and main bedroom, adding to the practicality of this lovely home.

One of the standout features of this property is the outdoor patio area, which invites you to enjoy the fresh air and the beauty of the surrounding landscape. It is an ideal spot for morning coffee or evening relaxation.

The park home is complemented by parking for one vehicle, ensuring convenience for residents. The serene environment of Bell Aire Park Homes fosters a sense of community, making it an ideal choice for those seeking a quieter lifestyle while still being close to local amenities.

#### **Entrance Hall**

UPVC door into entrance hall, radiator, smoke alarm, coving, thermostat, storage cupboard, doors to kitchen/lounge, bedroom one, bedroom two and shower room

#### **Kitchen/Lounge**

#### 4.88mx3.89m (16'x12'9")

Two UPVC windows, UPVC bay window, two radiators, mix of wall and base units with laminate worktops, oven with four ring gas hob and extractor, one and a half bowl sink with mixer tap and tiled splashback, boiler cupboard with Baxi boiler, space for washing machine and fridge, laminate flooring, smoke alarm, tv point, living flame fireplace with wooden mantel, marble hearth and surround. (Kitchen 7'8" x 7'4") (Lounge 12'9" x 8'5")

#### **Bedroom One**

#### 2.95m x 2.18m (9'8" x 7'2")

UPVC window, radiator, coving, built in wardrobes and door to shower room.

#### **Bedroom Two**

#### 2.24mx 1.85m (7'4"x 6'1")

UPVC window, radiator, coving and built in wardrobes.

#### Shower room

#### 1.96m x 1.65m (6'5" x 5'5)

UPVC window, radiator, dual flush WC, pedestal wash basin with traditional taps and tiled splashback, corner cubicle with direct feed shower, extractor fan, coving and laminate flooring.

74 Bell Aire Park Homes Middleton Road, Heysham, LA3 2SF

74 Bell Aire Park Homes Middleton Road, Heysham, LA3 2SF