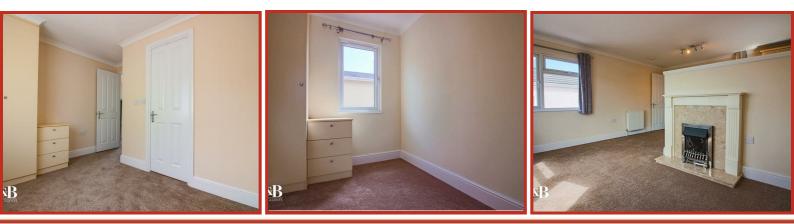

#### **Bedroom One**

#### 2.95m x 2.18m (9'8" x 7'2")

UPVC window, radiator, coving, built in wardrobes and door to shower room.

#### **Bedroom Two**

#### 2.24mx 1.85m (7'4"x 6'1")

UPVC window, radiator, coving and built in wardrobes.