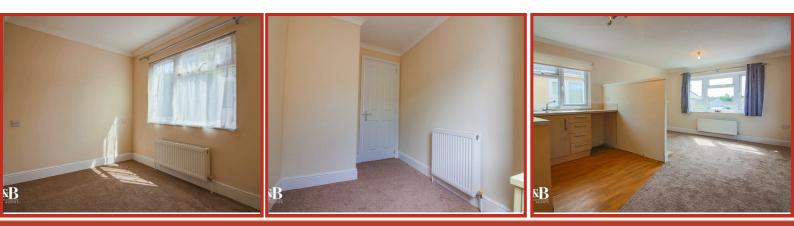

The well-designed open plan kitchen and lounge is perfect for both relaxation and entertaining. The property features one comfortable main bedroom, providing a peaceful haven for rest and an additional single bedroom for guests. The shower room can be conveniently accessed through the hallway and main bedroom, adding to the practicality of this lovely home.

#### **Entrance Hall**

UPVC door into entrance hall, radiator, smoke alarm, coving, thermostat, storage cupboard, doors to kitchen/lounge, bedroom one, bedroom two and shower room

#### **Kitchen/Lounge**

#### 4.88mx3.89m (16'x12'9")

Two UPVC windows, UPVC bay window, two radiators, mix of wall and base units with laminate worktops, oven with four ring gas hob and extractor, one and a half bowl sink with mixer tap and tiled splashback, boiler cupboard with Baxi boiler, space for washing machine and fridge, laminate flooring, smoke alarm, tv point, living flame fireplace with wooden mantel, marble hearth and surround. (Kitchen 7'8" x 7'4") (Lounge 12'9" x 8'5")

#### **Bedroom One**

#### **Bedroom Two**