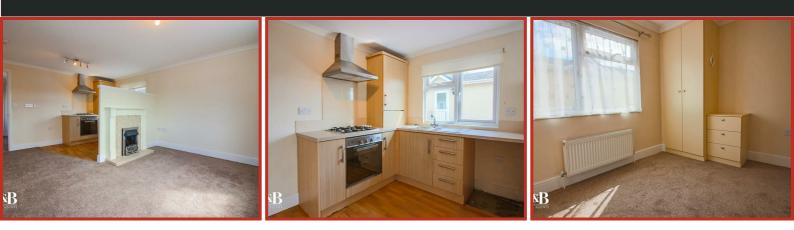

#### **Kitchen/Lounge**

#### 4.88mx3.89m (16'x12'9")

Two UPVC windows, UPVC bay window, two radiators, mix of wall and base units with laminate worktops, oven with four ring gas hob and extractor, one and a half bowl sink with mixer tap and tiled splashback, boiler cupboard with Baxi boiler, space for washing machine and fridge, laminate flooring, smoke alarm, tv point, living flame fireplace with wooden mantel, marble hearth and surround. (Kitchen 7'8" x 7'4") (Lounge 12'9" x 8'5")