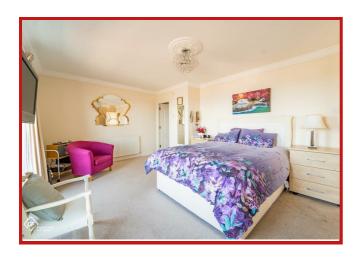

The apartment can be accessed via lift or stairs and is gas central heated, fully double glazed and briefly comprises: Entrance hall which benefits from an excellent storage cupboard/room, stunning kitchen with high spec integrated appliances and not to mention the best view to wash the dishes! The living room boasts double window accessing balcony with views across the bay. The main bedroom is a large double with four piece en-suite shower facilities and once again double window accessing the second balcony. Two further double bedrooms and a family bathroom