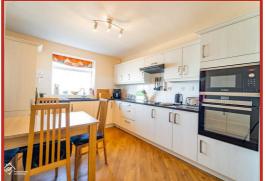

#### Kitchen

UPVC double glazed window, range of wall and base units with granite effect surfaces and tiled splashbacks, inset sink with mixer tap, oven and microwave oven in a high rise unit, four ring electric hob, extractor hood, plumbing for dishwasher, integrated fridge freezer and wood effect flooring