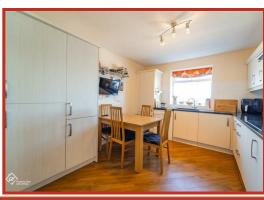

#### Kitchen

UPVC double glazed window, range of wall and base units with granite effect surfaces and tiled splashbacks, inset sink with mixer tap, oven and microwave oven in a high rise unit, four ring electric hob, extractor hood, plumbing for dishwasher, integrated fridge freezer and wood effect flooring