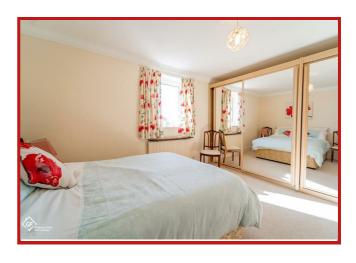

The apartment can be accessed via lift or stairs and is gas central heated, fully double glazed and briefly comprises: Entrance hall which benefits from an excellent storage cupboard/room, stunning kitchen with high spec integrated appliances and not to mention the best view to wash the dishes! The living room boasts double window accessing balcony with views across the bay. The main bedroom is a large double with four piece en-suite shower facilities and once again double window accessing the second balcony. Two further double bedrooms and a family bathroom