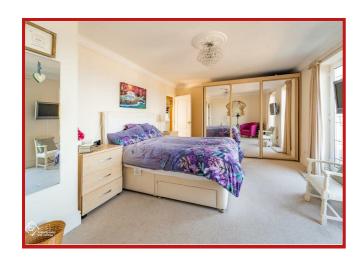

The apartment can be accessed via lift or stairs and is gas central heated, fully double glazed and briefly comprises: Entrance hall which benefits from an excellent storage cupboard/room, stunning kitchen with high spec integrated appliances and not to mention the best view to wash the dishes! The living room boasts double window accessing balcony with views across the bay. The main bedroom is a large double with four piece en-suite shower facilities and once again double window accessing the second balcony. Two further double bedrooms and a family bathroom