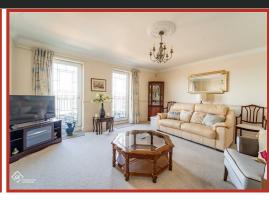

#### Reception Room

Two UPVC double glazed doors to the Juliet balcony, central heating radiator, electric fire with feature surround and mantel, dado rail and coving