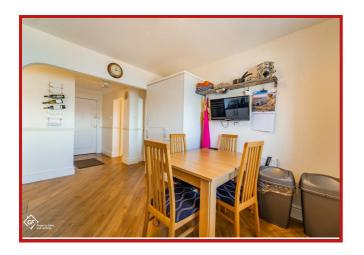

#### Entrance Hallway

25'10 x 3'10

Entrance door, central heating radiator, dado rail, intercom, open to the kitchen and doors to storage, reception room, three bedrooms and bathroom