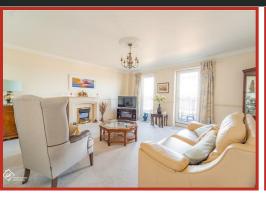

#### Reception Room

Two UPVC double glazed doors to the Juliet balcony, central heating radiator, electric fire with feature surround and mantel, dado rail and coving