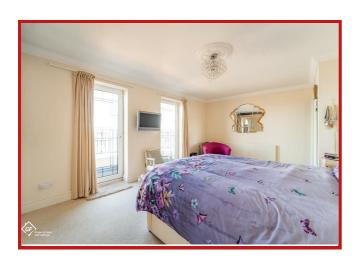

The apartment can be accessed via lift or stairs and is gas central heated, fully double glazed and briefly comprises: Entrance hall which benefits from an excellent storage cupboard/room, stunning kitchen with high spec integrated appliances and not to mention the best view to wash the dishes! The living room boasts double window accessing balcony with views across the bay. The main bedroom is a large double with four piece en-suite shower facilities and once again double window accessing the second balcony. Two further double bedrooms and a family bathroom