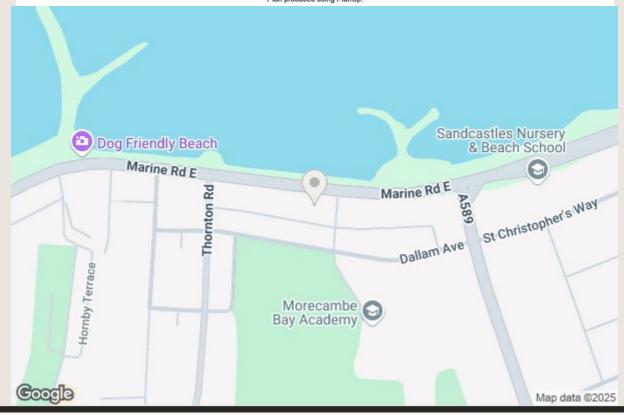

Conveniently located between Morecambe town centre and Princes Crescent with easy reach access to shops, pubs, eating establishments, a post office, hairdresser and dentist. The bus stop outside takes you all the way up into the Lake District. There is easy travel links to surrounding area and the M6 via the Bay Gateway.