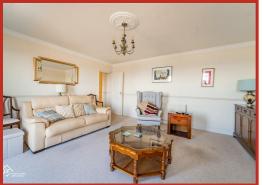

#### Reception Room

Two UPVC double glazed doors to the Juliet balcony, central heating radiator, electric fire with feature surround and mantel, dado rail and coving