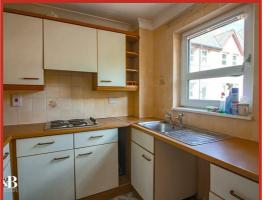

#### Kitchen

Coving, UPVC double glazed window, wood effect laminate worktops, wall and base units, stainless steel sink with traditional taps and draining board, space for low level fridge, 4 ring gas hob, oven, tile effect vinyl flooring.