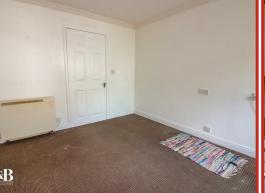

#### **Hallway**

Entrance from communal hallway, ornate plaster moulding coving, electric radiator, telecom system, emergency pull cord, doors to bathroom, bedroom and living room, storage cupboard.

#### **Bedroom**

Coving, UPVC double glazed window, electric radiator, built in wardrobe and dressing table.