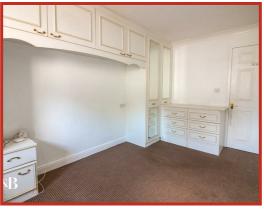

#### **Bedroom**

Coving, UPVC double glazed window, electric radiator, built in wardrobe and dressing table.