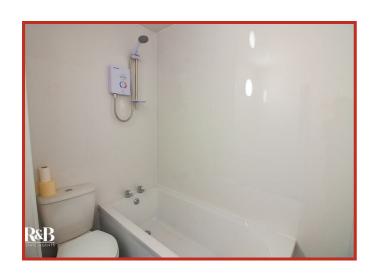

#### **Bathroom**

Panelled bath with traditional taps and over bath electric feed shower, vanity wash basin with mixer tap, dual flush WC, electric shaving point, emergency pull cord, panelled walls, tile effect vinyl flooring.