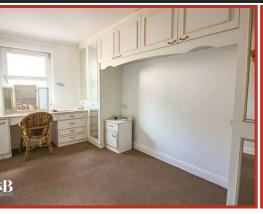

#### **Bedroom**

Coving, UPVC double glazed window, electric radiator, built in wardrobe and dressing table.