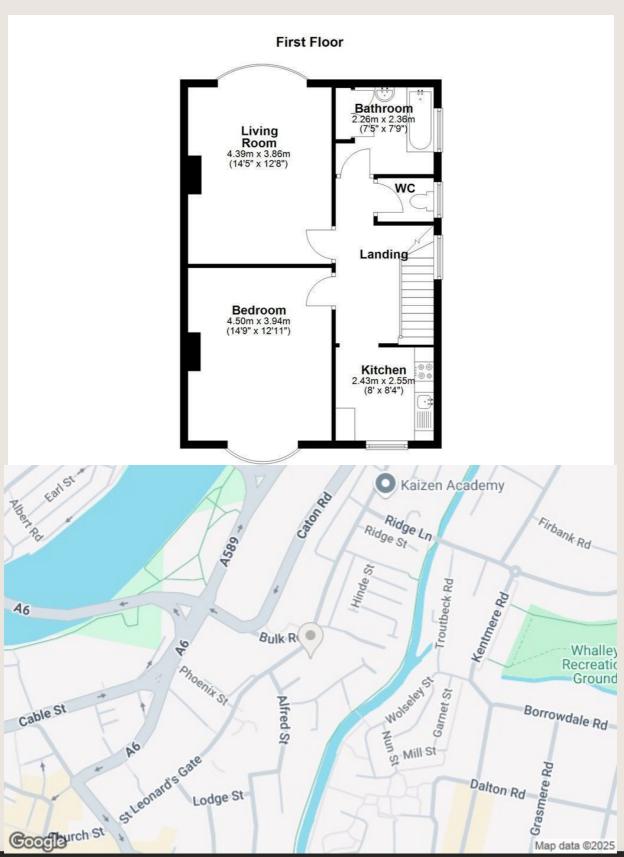

# Get to know the property

Nestled in the charming area of Alfred Street, Lancaster, this delightful ground floor apartment offers a perfect blend of comfort and convenience, for those over 55. Spanning 503 square feet, this ground floor apartment features a spacious double bedroom, a well-appointed kitchen that opens seamlessly into the inviting living room, and a brandnew fitted three-piece bathroom, ensuring all your essential needs are met.

#### **Hallway**

Entrance from communal hallway, ornate plaster moulding coving, electric radiator, telecom system, emergency pull cord, doors to bathroom, bedroom and living room, storage cupboard.

#### **Bedroom**

Coving, UPVC double glazed window, electric radiator, built in wardrobe and dressing table.

#### **Bathroom**

Panelled bath with traditional taps and over bath electric feed shower, vanity wash basin with mixer tap, dual flush WC, electric shaving point, emergency pull cord, panelled walls, tile effect vinyl flooring.

#### **Living Room**

Ornate plaster moulding coving, UPVC double glazed window, electric fire with marble hearth and surround, archway to kitchen, UPVC double glazed door to courtyard.

#### Kitchen

Coving, UPVC double glazed window, wood effect laminate worktops, wall and base units, stainless steel sink with traditional taps and draining board, space for low level fridge, 4 ring gas hob, oven, tile effect vinyl flooring.