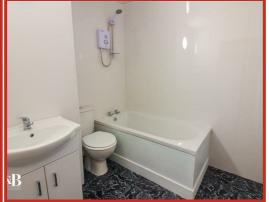

#### **Bathroom**

Panelled bath with traditional taps and over bath electric feed shower, vanity wash basin with mixer tap, dual flush WC, electric shaving point, emergency pull cord, panelled walls, tile effect vinyl flooring.