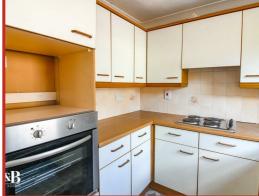

#### Kitchen

Coving, UPVC double glazed window, wood effect laminate worktops, wall and base units, stainless steel sink with traditional taps and draining board, space for low level fridge, 4 ring gas hob, oven, tile effect vinyl flooring.