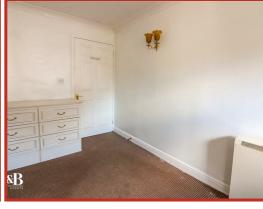

#### **Bedroom**

Coving, UPVC double glazed window, electric radiator, built in wardrobe and dressing table.