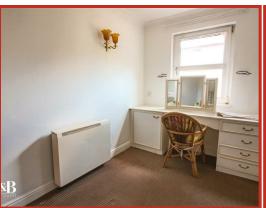

#### **Bedroom**

Coving, UPVC double glazed window, electric radiator, built in wardrobe and dressing table.