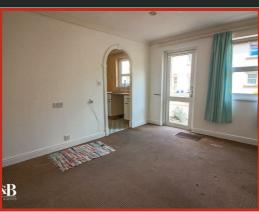

#### **Living Room**

Ornate plaster moulding coving, UPVC double glazed window, electric fire with marble hearth and surround, archway to kitchen, UPVC double glazed door to courtyard.

#### Kitchen

Coving, UPVC double glazed window, wood effect laminate worktops, wall and base units, stainless steel sink with traditional taps and draining board, space for low level fridge, 4 ring gas hob, oven, tile effect vinyl flooring.