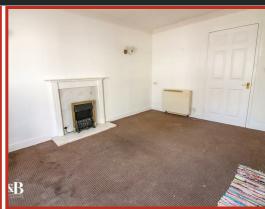

#### **Living Room**

Ornate plaster moulding coving, UPVC double glazed window, electric fire with marble hearth and surround, archway to kitchen, UPVC double glazed door to courtyard.