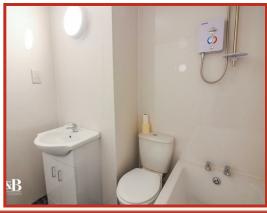

#### **Bathroom**

Panelled bath with traditional taps and over bath electric feed shower, vanity wash basin with mixer tap, dual flush WC, electric shaving point, emergency pull cord, panelled walls, tile effect vinyl flooring.