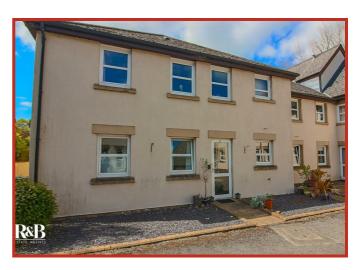

# Get to know the property

Nestled in the charming area of Alfred Street, Lancaster, this delightful ground floor apartment offers a perfect blend of comfort and convenience, for those over 55. Spanning 503 square feet, this ground floor apartment features a spacious double bedroom, a well-appointed kitchen that opens seamlessly into the inviting living room, and a brandnew fitted three-piece bathroom, ensuring all your essential needs are met.

One of the standout features of this property is the separate private entrance onto the courtyard with access to the beautifully maintained communal garden, providing a serene outdoor space for relaxation and socialising. Residents can also enjoy the benefits of a communal lounge, fostering a sense of community among neighbours. Additional amenities include a laundry room and dedicated residents parking, making daily living both easy and enjoyable.

#### **External**

Communal Gardens & Parking.