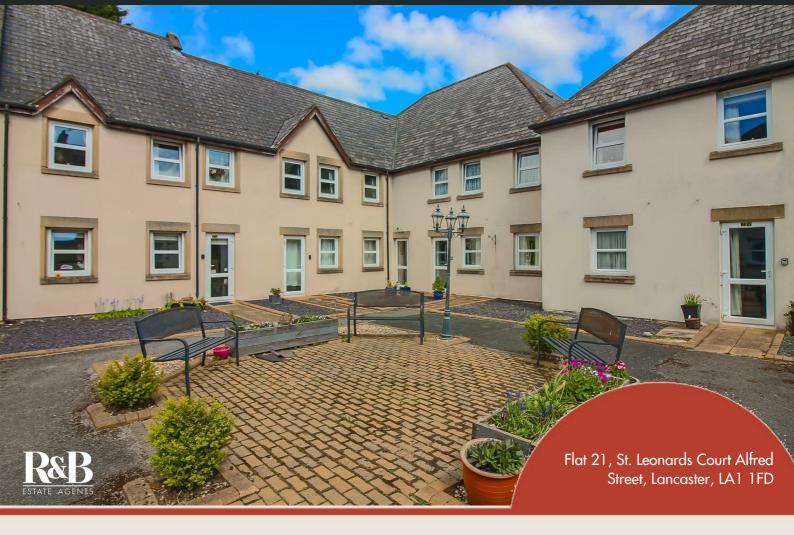

Flat 21, St. Leonards Court, Alfred Street, Lancaster

One of the standout features of this property is the separate private entrance onto the courtyard with access to the beautifully maintained communal garden, providing a serene outdoor space for relaxation and socialising. Residents can also enjoy the benefits of a communal lounge, fostering a sense of community among neighbours. Additional amenities include a laundry room and dedicated residents parking, making daily living both easy and enjoyable.

#### **External**

Communal Gardens & Parking.

## Flat 21, St. Leonards Court Alfred Street, Lancaster, LA1 1FD