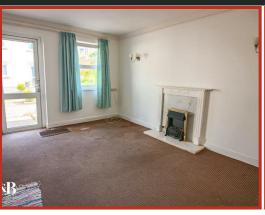

#### **Living Room**

Ornate plaster moulding coving, UPVC double glazed window, electric fire with marble hearth and surround, archway to kitchen, UPVC double glazed door to courtyard.