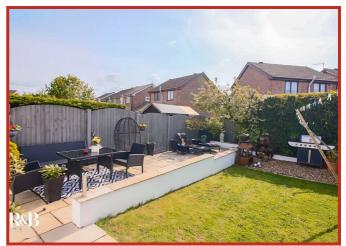

# Front

Paved area, access to rear garden and parking for 3+ cars.

Paved area, laid to lawn, bedded area, mature shrubs, garden tap and hot tub.