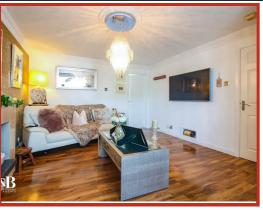

The home features two inviting reception rooms, providing ample space for relaxation and entertainment. The spacious kitchen/diner is a highlight, perfect for family gatherings and culinary adventures. The property is in excellent condition throughout, showcasing a commitment to quality and care.

## Entrance Hall

2.74m x 0.91m (9' x 3')

UPVC door into entrance hall, radiator, tiled flooring, doors to integral garage, WC and reception one.

5.28m x 3.71m (17'4" x 12'2")

UPVC window, radiator, chandelier, coving ceiling rose, smoke alarm, TV point, electric living flame fire place, laminate flooring and doors to kitchen/diner.