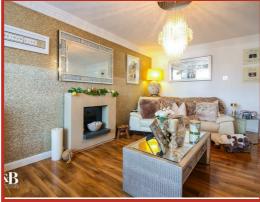

The home features two inviting reception rooms, providing ample space for relaxation and entertainment. The spacious kitchen/diner is a highlight, perfect for family gatherings and culinary adventures. The property is in excellent condition throughout, showcasing a commitment to quality and care.

## Entrance Hall

2.74m x 0.91m (9' x 3')

UPVC door into entrance hall, radiator, tiled flooring, doors to integral garage, WC and reception one.

5.28m x 3.71m (17'4" x 12'2")

UPVC window, radiator, chandelier, coving ceiling rose, smoke alarm, TV point, electric living flame fire place, laminate flooring and doors to kitchen/diner.