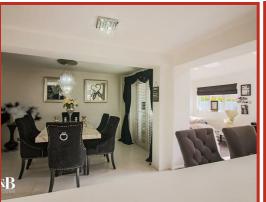

The home features two inviting reception rooms, providing ample space for relaxation and entertainment. The spacious kitchen/diner is a highlight, perfect for family gatherings and culinary adventures. The property is in excellent condition throughout, showcasing a commitment to quality and care.

# Kitchen/Diner

7.75m x 3.66m (25'5" x 12')

Open plan kitchen and dining area, UPVC window, radiator, mix of high gloss wall and base units with laminate worktops, double oven in high rise unit, five ring gas hob with extractor fan, one and a half bowl sink, tiled splashback, integrated dishwasher and fridge/freezer, island with seating area, tiled flooring, spotlights, chandelier, door to storage cupboard, opening to utility room and reception two.