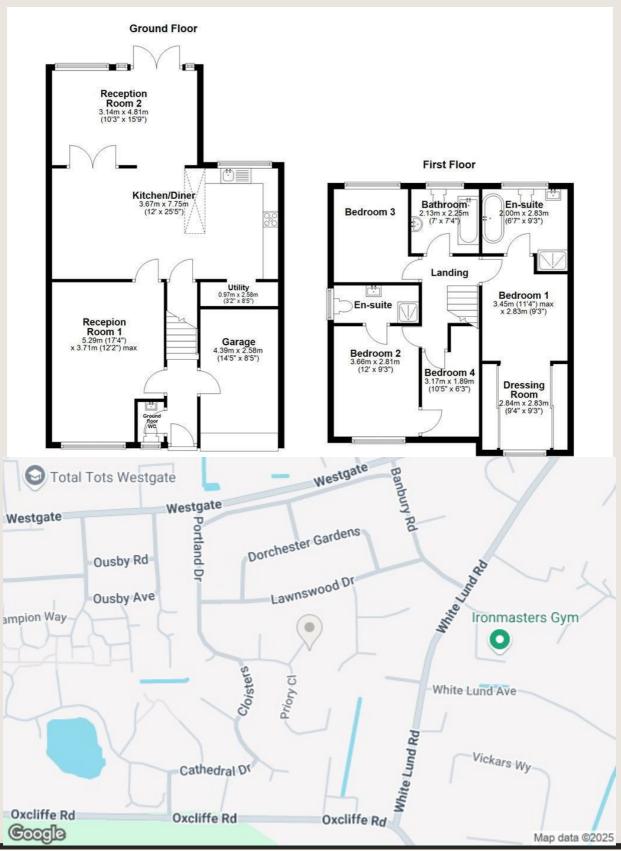

## Entrance Hall

2.74m x 0.91m (9' x 3')

UPVC door into entrance hall, radiator, tiled flooring, doors to integral garage, WC and reception one.

5.28m x 3.71m (17'4" x 12'2")

UPVC window, radiator, chandelier, coving ceiling rose, smoke alarm, TV point, electric living flame fire place, laminate flooring and doors to kitchen/diner.

## Reception Two

4.93m x 2.87m (16'2" x 9'5")

UPVC window, two Velux windows, radiator, chandelier, TV point and UPVC double doors to rear.

# Kitchen/Diner

7.75m x 3.66m (25'5" x 12')

Open plan kitchen and dining area, UPVC window, radiator, mix of high gloss wall and base units with laminate worktops, double oven in high rise unit, five ring gas hob with extractor fan, one and a half bowl sink, tiled splashback, integrated dishwasher and fridge/freezer, island with seating area, tiled flooring, spotlights, chandelier, door to storage cupboard, opening to utility room and reception two.

## **Utility Area**

2.57m x 0.97m (8'5" x 3'2")

Wall unit, laminate worktops, tiled flooring, space for fridge/freezer and washing machine.

# Integral Garage

4.39m x 2.82m (14'5" x 9'3")

Power, storage area and combi boiler.

## Landing Area

3.28m x 1.83m (10'9" x 6)

Smoke alarm, loft access, doors to bedrooms one, two, three, four and main bathroom.

4.72m x2.82m (15'6" x9'3")

Chandelier, smoke alarm, TV point, opening to dressing area and doors to En-Suite .

**Dressing Area** 2.84m x 2.82m (9'4" x 9'3")

UPVC window, radiator and built in wardrobes

## En Suite One 2.82m x 2.49m (9'3" x 8'2")

UPVC window, dual flush WC, pedestal wash basin with mixer tap, freestanding bath with mixer tap, shower cubicle with direct feed rain shower with rinse head attachment, extractor fan, heated towel rail, fully tiled surround and tiled flooring.

# **Bedroom Two**

3.66m x 2.82m (12' x 9'3")

UPVC window, radiator, light fixture, built in wardrobes, TV point, doors to en suite and bedroom four.

# 2 79m x 1 22m (9'2" x 4')

UPVC window, dual flush WC, vanity wash basin with mixer tap, shower cubicle with direct feed rain shower with rinse head attachment, heated towel rail, spotlights, partially tiled surround and tiled flooring.

# **Bedroom Three**

2.84m x 2.82m (9'4" x 9'3")

UPVC window, radiator, smoke alarm, ceiling rose, light fixture and built in wardrobes.

2.74m x 1.85m (9' x 6'1")

UPVC window, radiator, smoke alarm and storage cupboard.