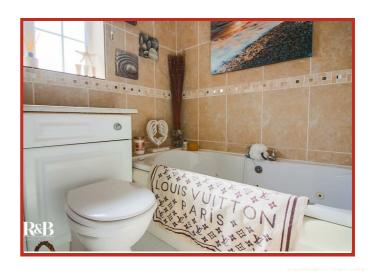

## En Suite One 2.82m x 2.49m (9'3" x 8'2")

UPVC window, dual flush WC, pedestal wash basin with mixer tap, freestanding bath with mixer tap, shower cubicle with direct feed rain shower with rinse head attachment, extractor fan, heated towel rail, fully tiled surround and tiled flooring.