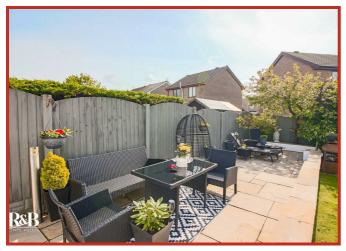

For those with vehicles, the property includes parking for three cars and an integral garage, adding to the convenience of daily life. The South facing rear garden offers a delightful outdoor space for children to play or for hosting summer barbecues.

# Front

Paved area, access to rear garden and parking for 3+ cars.

Paved area, laid to lawn, bedded area, mature shrubs, garden tap and hot tub.