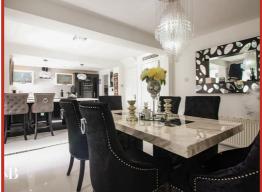

# Kitchen/Diner

7.75m x 3.66m (25'5" x 12')

Open plan kitchen and dining area, UPVC window, radiator, mix of high gloss wall and base units with laminate worktops, double oven in high rise unit, five ring gas hob with extractor fan, one and a half bowl sink, tiled splashback, integrated dishwasher and fridge/freezer, island with seating area, tiled flooring, spotlights, chandelier, door to storage cupboard, opening to utility room and reception two.