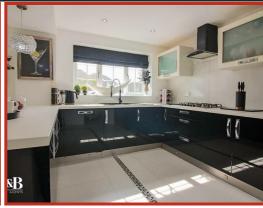

The home features two inviting reception rooms, providing ample space for relaxation and entertainment. The spacious kitchen/diner is a highlight, perfect for family gatherings and culinary adventures. The property is in excellent condition throughout, showcasing a commitment to quality and care.

# Kitchen/Diner

7.75m x 3.66m (25'5" x 12')

Open plan kitchen and dining area, UPVC window, radiator, mix of high gloss wall and base units with laminate worktops, double oven in high rise unit, five ring gas hob with extractor fan, one and a half bowl sink, tiled splashback, integrated dishwasher and fridge/freezer, island with seating area, tiled flooring, spotlights, chandelier, door to storage cupboard, opening to utility room and reception two.