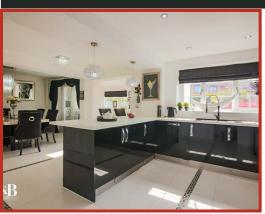

The home features two inviting reception rooms, providing ample space for relaxation and entertainment. The spacious kitchen/diner is a highlight, perfect for family gatherings and culinary adventures. The property is in excellent condition throughout, showcasing a commitment to quality and care.

# Kitchen/Diner

7.75m x 3.66m (25'5" x 12')

Open plan kitchen and dining area, UPVC window, radiator, mix of high gloss wall and base units with laminate worktops, double oven in high rise unit, five ring gas hob with extractor fan, one and a half bowl sink, tiled splashback, integrated dishwasher and fridge/freezer, island with seating area, tiled flooring, spotlights, chandelier, door to storage cupboard, opening to utility room and reception two.