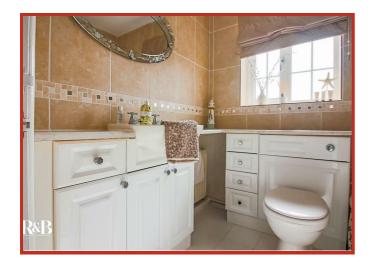

# 2 79m x 1 22m (9'2" x 4')

UPVC window, dual flush WC, vanity wash basin with mixer tap, shower cubicle with direct feed rain shower with rinse head attachment, heated towel rail, spotlights, partially tiled surround and tiled flooring.