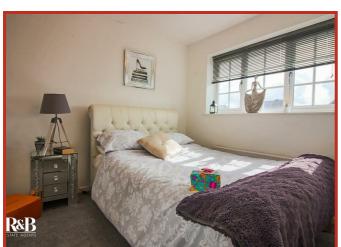

# **Bedroom Two**

3.66m x 2.82m (12' x 9'3")

UPVC window, radiator, light fixture, built in wardrobes, TV point, doors to en suite and bedroom four.