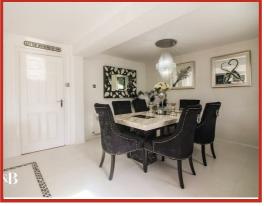

The home features two inviting reception rooms, providing ample space for relaxation and entertainment. The spacious kitchen/diner is a highlight, perfect for family gatherings and culinary adventures. The property is in excellent condition throughout, showcasing a commitment to quality and care.

# Kitchen/Diner

7.75m x 3.66m (25'5" x 12')

Open plan kitchen and dining area, UPVC window, radiator, mix of high gloss wall and base units with laminate worktops, double oven in high rise unit, five ring gas hob with extractor fan, one and a half bowl sink, tiled splashback, integrated dishwasher and fridge/freezer, island with seating area, tiled flooring, spotlights, chandelier, door to storage cupboard, opening to utility room and reception two.