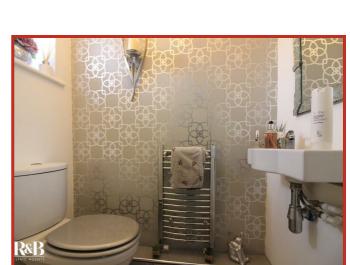

## Entrance Hall

2.74m x 0.91m (9' x 3')

UPVC door into entrance hall, radiator, tiled flooring, doors to integral garage, WC and reception one.

5.28m x 3.71m (17'4" x 12'2")

UPVC window, radiator, chandelier, coving ceiling rose, smoke alarm, TV point, electric living flame fire place, laminate flooring and doors to kitchen/diner.