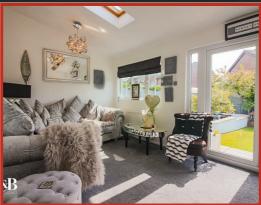

The home features two inviting reception rooms, providing ample space for relaxation and entertainment. The spacious kitchen/diner is a highlight, perfect for family gatherings and culinary adventures. The property is in excellent condition throughout, showcasing a commitment to quality and care.

## Reception Two

4.93m x 2.87m (16'2" x 9'5")

UPVC window, two Velux windows, radiator, chandelier, TV point and UPVC double doors to rear.