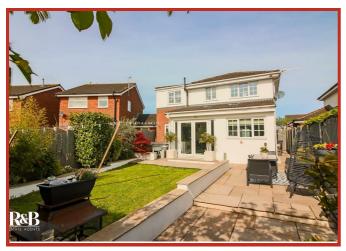

For those with vehicles, the property includes parking for three cars and an integral garage, adding to the convenience of daily life. The South facing rear garden offers a delightful outdoor space for children to play or for hosting summer barbecues.

# Front

Paved area, access to rear garden and parking for 3+ cars.

Paved area, laid to lawn, bedded area, mature shrubs, garden tap and hot tub.