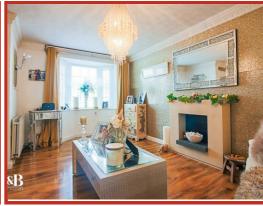

The home features two inviting reception rooms, providing ample space for relaxation and entertainment. The spacious kitchen/diner is a highlight, perfect for family gatherings and culinary adventures. The property is in excellent condition throughout, showcasing a commitment to quality and care.

## Entrance Hall

2.74m x 0.91m (9' x 3')

UPVC door into entrance hall, radiator, tiled flooring, doors to integral garage, WC and reception one.

5.28m x 3.71m (17'4" x 12'2")

UPVC window, radiator, chandelier, coving ceiling rose, smoke alarm, TV point, electric living flame fire place, laminate flooring and doors to kitchen/diner.