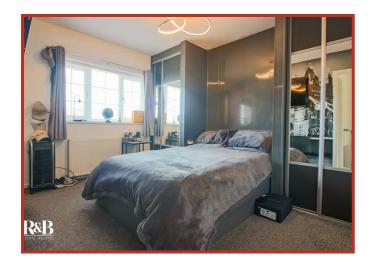

# **Bedroom Two**

3.66m x 2.82m (12' x 9'3")

UPVC window, radiator, light fixture, built in wardrobes, TV point, doors to en suite and bedroom four.

# **Bedroom Three**

2.84m x 2.82m (9'4" x 9'3")

UPVC window, radiator, smoke alarm, ceiling rose, light fixture and built in wardrobes.

2.74m x 1.85m (9' x 6'1")

UPVC window, radiator, smoke alarm and storage cupboard.