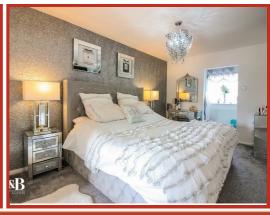

## Landing Area

3.28m x 1.83m (10'9" x 6)

Smoke alarm, loft access, doors to bedrooms one, two, three, four and main bathroom.

4.72m x2.82m (15'6" x9'3")

Chandelier, smoke alarm, TV point, opening to dressing area and doors to En-Suite .

**Dressing Area** 2.84m x 2.82m (9'4" x 9'3")

UPVC window, radiator and built in wardrobes

## En Suite One 2.82m x 2.49m (9'3" x 8'2")

UPVC window, dual flush WC, pedestal wash basin with mixer tap, freestanding bath with mixer tap, shower cubicle with direct feed rain shower with rinse head attachment, extractor fan, heated towel rail, fully tiled surround and tiled flooring.