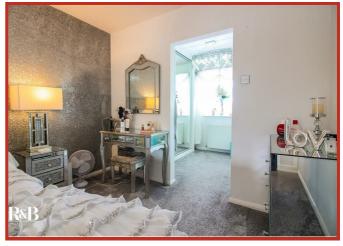

**Dressing Area** 2.84m x 2.82m (9'4" x 9'3")

UPVC window, radiator and built in wardrobes