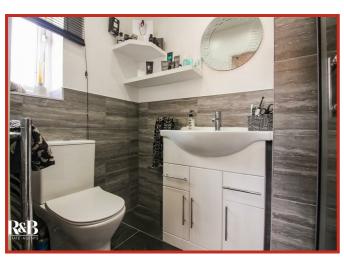

# 2 79m x 1 22m (9'2" x 4')

UPVC window, dual flush WC, vanity wash basin with mixer tap, shower cubicle with direct feed rain shower with rinse head attachment, heated towel rail, spotlights, partially tiled surround and tiled flooring.