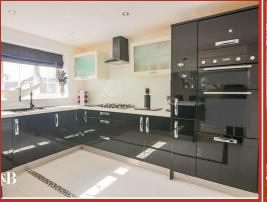

# Kitchen/Diner

7.75m x 3.66m (25'5" x 12')

Open plan kitchen and dining area, UPVC window, radiator, mix of high gloss wall and base units with laminate worktops, double oven in high rise unit, five ring gas hob with extractor fan, one and a half bowl sink, tiled splashback, integrated dishwasher and fridge/freezer, island with seating area, tiled flooring, spotlights, chandelier, door to storage cupboard, opening to utility room and reception two.