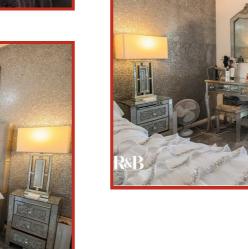

**Dressing Area** 2.84m x 2.82m (9'4" x 9'3")

UPVC window, radiator and built in wardrobes

## En Suite One 2.82m x 2.49m (9'3" x 8'2")

UPVC window, dual flush WC, pedestal wash basin with mixer tap, freestanding bath with mixer tap, shower cubicle with direct feed rain shower with rinse head attachment, extractor fan, heated towel rail, fully tiled surround and tiled flooring.