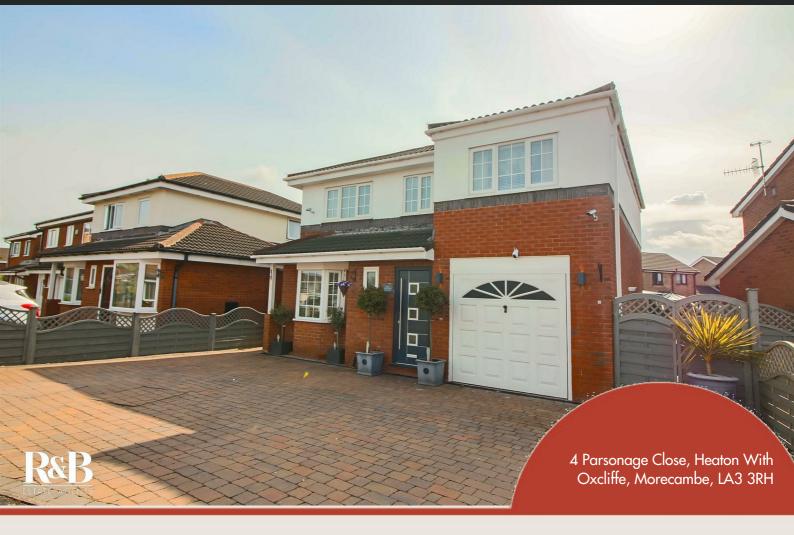

4, Parsonage Close, Heaton With Oxcliffe, Morecambe

# Get to know the property

Nestled in the charming area of Parsonage Close, Heaton With Oxcliffe, Morecambe, this impressive detached house offers a perfect blend of comfort and modern living. With four well-appointed bedrooms, two of which boast en-suite bathrooms, this property is ideal for families seeking both space and privacy. The family bathroom is tastefully designed, ensuring convenience for all.

For those with vehicles, the property includes parking for three cars and an integral garage, adding to the convenience of daily life. The South facing rear garden offers a delightful outdoor space for children to play or for hosting summer barbecues.

Situated conveniently for access to the M6 link road, this home is also close to local amenities and schools, making it an ideal choice for families and professionals alike. This property truly represents a wonderful opportunity to enjoy a comfortable lifestyle in a desirable location.

# Front

Paved area, access to rear garden and parking for 3+ cars.

Paved area, laid to lawn, bedded area, mature shrubs, garden tap and hot tub.