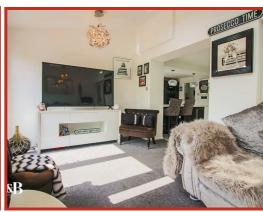

The home features two inviting reception rooms, providing ample space for relaxation and entertainment. The spacious kitchen/diner is a highlight, perfect for family gatherings and culinary adventures. The property is in excellent condition throughout, showcasing a commitment to quality and care.

## Entrance Hall

2.74m x 0.91m (9' x 3')

UPVC door into entrance hall, radiator, tiled flooring, doors to integral garage, WC and reception one.

5.28m x 3.71m (17'4" x 12'2")

UPVC window, radiator, chandelier, coving ceiling rose, smoke alarm, TV point, electric living flame fire place, laminate flooring and doors to kitchen/diner.