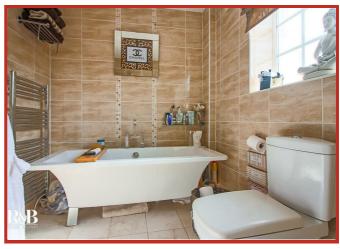

## En Suite One 2.82m x 2.49m (9'3" x 8'2")

UPVC window, dual flush WC, pedestal wash basin with mixer tap, freestanding bath with mixer tap, shower cubicle with direct feed rain shower with rinse head attachment, extractor fan, heated towel rail, fully tiled surround and tiled flooring.