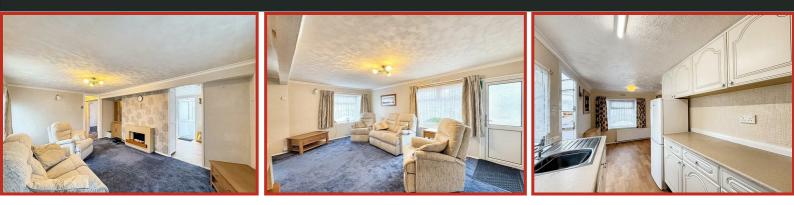

Upon entering, you are welcomed into a spacious living room that provides a warm and inviting atmosphere, perfect for relaxation or entertaining guests. The adjoining kitchen and dining area is designed for practicality, allowing for easy meal preparation and family gatherings. The layout promotes a sense of openness, ensuring that the heart of the home is both functional and sociable.

The property also boasts a well-appointed bathroom, catering to all your daily needs. Additionally, the allocated parking space adds to the convenience of this lovely home, making it easy for you and your guests to come and go.

## Take a nosey round