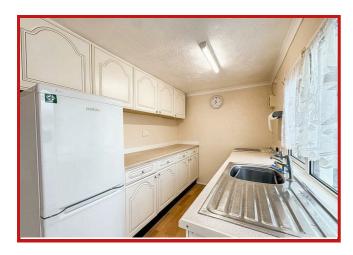

Upon entering, you are welcomed into a spacious living room that provides a warm and inviting atmosphere, perfect for relaxation or entertaining guests. The adjoining kitchen and dining area is designed for practicality, allowing for easy meal preparation and family gatherings. The layout promotes a sense of openness, ensuring that the heart of the home is both functional and sociable.