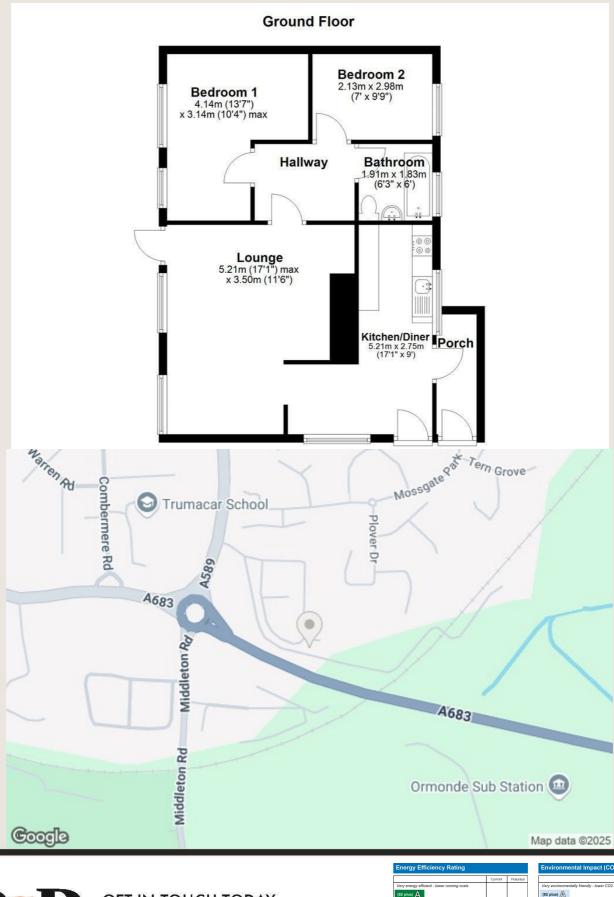

# The property at a glance 2= 1 2 1

- Park Home For Over 55's
- Two Bedrooms
- Spacious Living Room
- Kitchen/ Dining Space
- Bathroom
- Allocated Parking
- Tenure: Leasehold
- Band: A
- Pitch Fee £189.46 Includes Water and Sewage
- Residential Site

Upon entering, you are welcomed into a spacious living room that provides a warm and inviting atmosphere, perfect for relaxation or entertaining guests. The adjoining kitchen and dining area is designed for practicality, allowing for easy meal preparation and family gatherings. The layout promotes a sense of openness, ensuring that the heart of the home is both functional and sociable.

The property also boasts a well-appointed bathroom, catering to all your daily needs. Additionally, the allocated parking space adds to the convenience of this lovely home, making it easy for you and your guests to come and go.