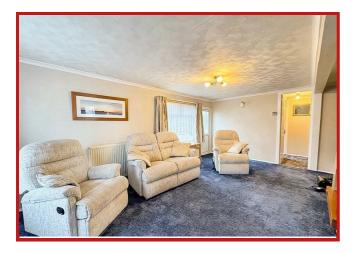

Upon entering, you are welcomed into a spacious living room that provides a warm and inviting atmosphere, perfect for relaxation or entertaining guests. The adjoining kitchen and dining area is designed for practicality, allowing for easy meal preparation and family gatherings. The layout promotes a sense of openness, ensuring that the heart of the home is both functional and sociable.