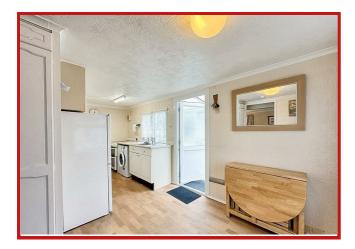

Upon entering, you are welcomed into a spacious living room that provides a warm and inviting atmosphere, perfect for relaxation or entertaining guests. The adjoining kitchen and dining area is designed for practicality, allowing for easy meal preparation and family gatherings. The layout promotes a sense of openness, ensuring that the heart of the home is both functional and sociable.

## Take a nosey round