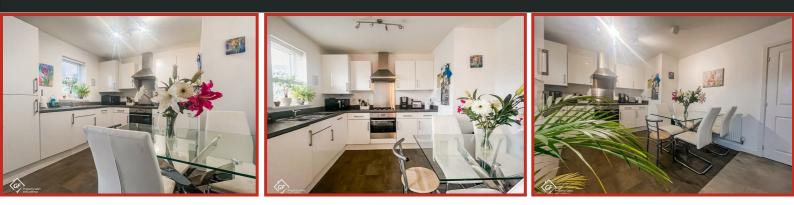

Upon entering, you are greeted by a stunning kitchen and living area that creates an inviting atmosphere, ideal for both relaxation and entertaining. The open-plan design maximises space and light, making it a wonderful setting for everyday living. The apartment also features a well-appointed bathroom, ensuring all your needs are met.

### Kitchen/ Dining/ Living Space 25'4" x 11'3"

Feature lighting, 2 x central heating radiators, vinyl & carpeted flooring, 4 x UPVC double glazed windows, laminate work tops. fitted wall, drawer and base units, integrated washer dryer, fridge freezer, gas hob, electric oven, stainless steel extractor and boiler.