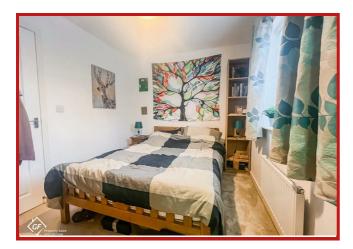

#### **Bedroom 1** 10'9' x 8'4

Feature lighting, UPVC double glazed window, radiator.

Flat 2, 83 St. Georges Quay, Lancaster, LA1 5JU