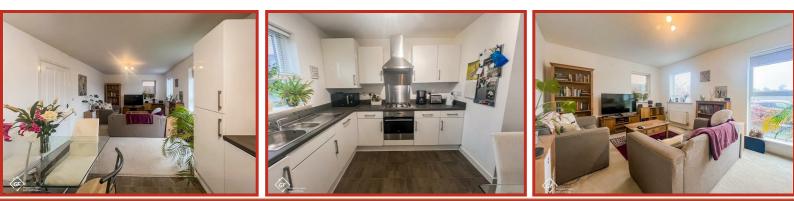

Upon entering, you are greeted by a stunning kitchen and living area that creates an inviting atmosphere, ideal for both relaxation and entertaining. The open-plan design maximises space and light, making it a wonderful setting for everyday living. The apartment also features a well-appointed bathroom, ensuring all your needs are met.

### Kitchen/ Dining/ Living Space 25'4" x 11'3"

Feature lighting, 2 x central heating radiators, vinyl & carpeted flooring, 4 x UPVC double glazed windows, laminate work tops. fitted wall, drawer and base units, integrated washer dryer, fridge freezer, gas hob, electric oven, stainless steel extractor and boiler.