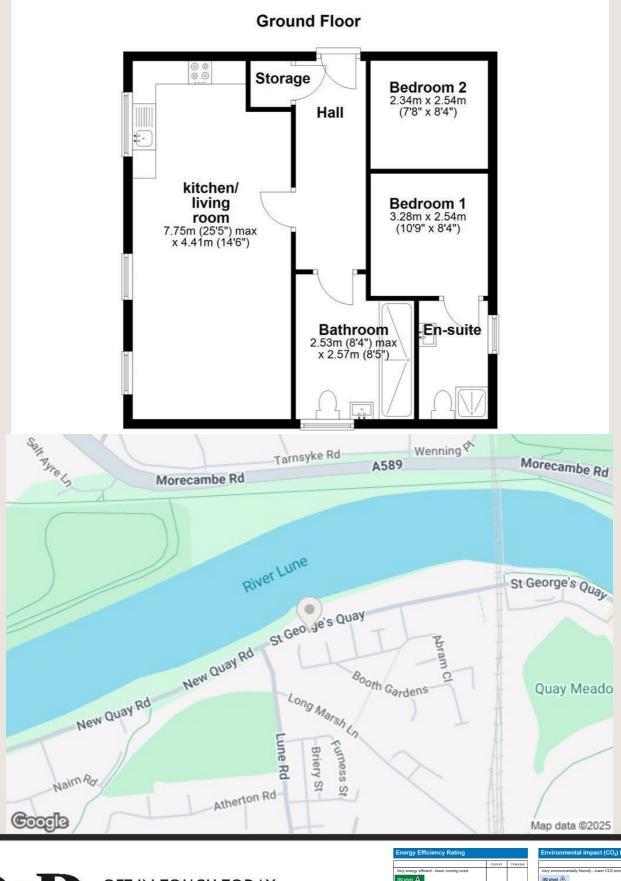

#### **Bedroom 1** 10'9' x 8'4

Feature lighting, UPVC double glazed window, radiator.

Flat 2, 83 St. Georges Quay, Lancaster, LA1 5JU