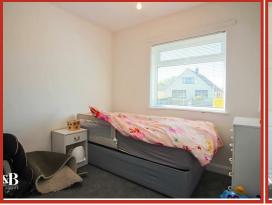

one and a half bowl sink with mixer tap, extractor fan, space for oven, fridge, washing machine, smoke alarm, vinyl flooring and UPVC door to sunroom.

#### **Sun Room**

2.21m x 3.10m (7'3" x 10'2")

UPVC windows, polycarbonate roof, vinyl flooring and UPCV double doors to rear.

#### **Bedroom One**

4.42m x 2.97m (14'6" x 9'9")

UPVC window and radiator.

#### **Bedroom Two**

2.84m x 2.62m (9'4" x 8'7")

UPVC window and radiator.

#### **Bathroom**

1.91m x 1.65m (6'3" x 5'5")

UPVC window, radiator, low flush WC, pedestal wash basin with traditional tap, panel bath with mixer tap with rinse head attachment, partially tiled surround and vinyl flooring.

#### **External**

#### **Front**

Parking for 2 cars and pebbled area

#### Real

Pebbled area, paved area, covered area and garage









### 15 Altham Road, Morecambe, LA4 4UG















### 15 Altham Road, Morecambe, LA4 4UG

### **GET IN TOUCH TODAY**

01524 889000 ister@rbestateagents.co.uk

# Take a nosey round





### **GET IN TOUCH TODAY**

01524 889000

lancaster@rbestateagents.co.uk www.rbestateagents.co.uk