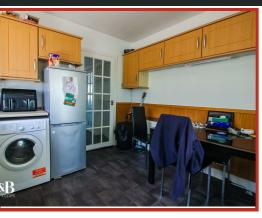

#### **Kitchen**

3.45m x 3.10m (11'4" x 10'2")

UPVC window, radiator, mix of panelled wall and base units with laminate worktops, one and a half bowl sink with mixer tap, extractor fan, space for oven, fridge, washing machine, smoke alarm, vinyl flooring and UPVC door to sunroom.