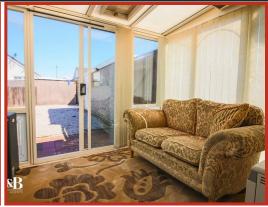

#### **Sun Room**

2.21m x 3.10m (7'3" x 10'2")

UPVC windows, polycarbonate roof, vinyl flooring and UPCV double doors to rear.