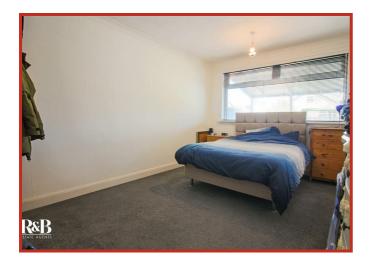

#### **Bedroom One**

4.42m x 2.97m (14'6" x 9'9")

UPVC window and radiator.

#### **Bedroom Two**

2.84m x 2.62m (9'4" x 8'7")

UPVC window and radiator.