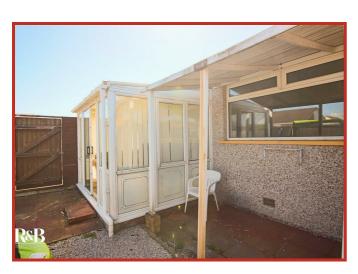

#### **Sun Room**

2.21m x 3.10m (7'3" x 10'2")

UPVC windows, polycarbonate roof, vinyl flooring and UPCV double doors to rear.