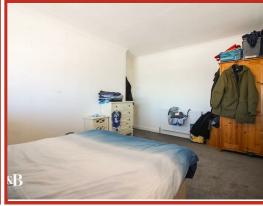

#### **Bedroom One**

4.42m x 2.97m (14'6" x 9'9")

UPVC window and radiator.

#### **Bedroom Two**

2.84m x 2.62m (9'4" x 8'7")

UPVC window and radiator.