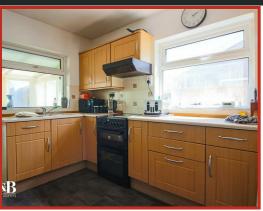

#### **Kitchen**

3.45m x 3.10m (11'4" x 10'2")

UPVC window, radiator, mix of panelled wall and base units with laminate worktops, one and a half bowl sink with mixer tap, extractor fan, space for oven, fridge, washing machine, smoke alarm, vinyl flooring and UPVC door to sunroom.