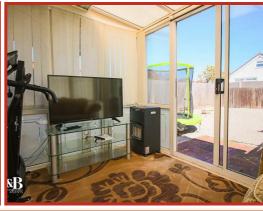

#### **Sun Room**

2.21m x 3.10m (7'3" x 10'2")

UPVC windows, polycarbonate roof, vinyl flooring and UPCV double doors to rear.