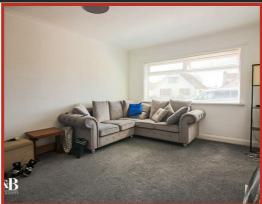

#### Reception

5.41m x 3.45m (17'9" x 11'4")

UPVC Window, radiator and living flame electric fireplace.