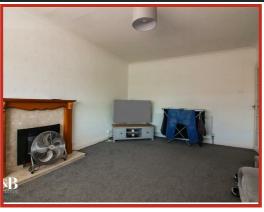

#### Reception

5.41m x 3.45m (17'9" x 11'4")

UPVC Window, radiator and living flame electric fireplace.