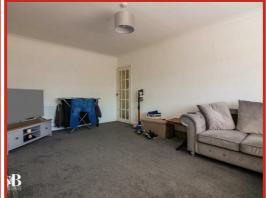

#### Reception

5.41m x 3.45m (17'9" x 11'4")

UPVC Window, radiator and living flame electric fireplace.