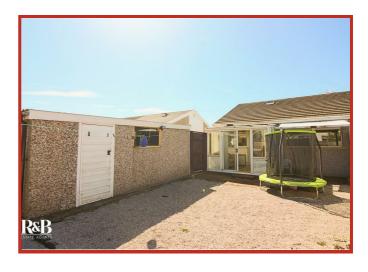

The property also features a detached garage, providing secure storage for your vehicle or additional space for hobbies. The low maintenance rear garden is a wonderful addition, offering a private outdoor area that requires minimal upkeep, allowing you to spend more time enjoying the outdoors rather than tending to it.

#### Real

Pebbled area, paved area, covered area and garage