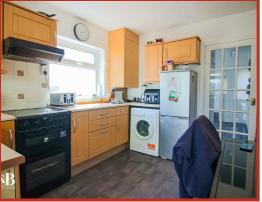

#### **Kitchen**

3.45m x 3.10m (11'4" x 10'2")

UPVC window, radiator, mix of panelled wall and base units with laminate worktops, one and a half bowl sink with mixer tap, extractor fan, space for oven, fridge, washing machine, smoke alarm, vinyl flooring and UPVC door to sunroom.