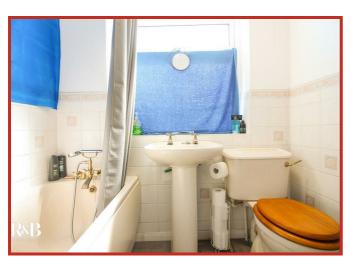

#### **Bathroom**

1.91m x 1.65m (6'3" x 5'5")

UPVC window, radiator, low flush WC, pedestal wash basin with traditional tap, panel bath with mixer tap with rinse head attachment, partially tiled surround and vinyl flooring.