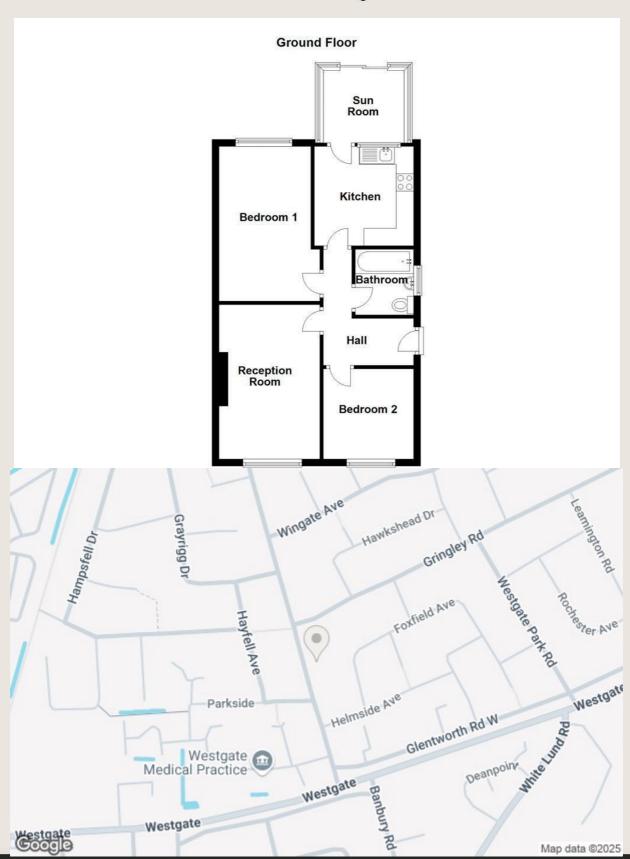

#### **Enterance Hall**

#### Reception

5.41m x 3.45m (17'9" x 11'4")

UPVC Window, radiator and living flame electric fireplace.

#### **Kitchen**

3.45m x 3.10m (11'4" x 10'2")

UPVC window, radiator, mix of panelled wall and base units with laminate worktops, one and a half bowl sink with mixer tap, extractor fan, space for oven, fridge, washing machine, smoke alarm, vinyl flooring and UPVC door to sunroom.

#### **Sun Room**

2.21m x 3.10m (7'3" x 10'2")

UPVC windows, polycarbonate roof, vinyl flooring and UPCV double doors to rear.

#### **Bedroom One**

4.42m x 2.97m (14'6" x 9'9")

UPVC window and radiator.

#### **Bedroom Two**

2.84m x 2.62m (9'4" x 8'7")

UPVC window and radiator.

#### **Bathroom**

1.91m x 1.65m (6'3" x 5'5")

UPVC window, radiator, low flush WC, pedestal wash basin with traditional tap, panel bath with mixer tap with rinse head attachment, partially tiled surround and vinyl flooring.

### 15 Altham Road, Morecambe, LA4 4UG