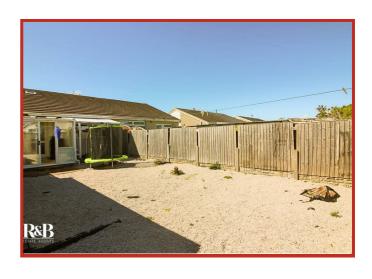

The property also features a detached garage, providing secure storage for your vehicle or additional space for hobbies. The low maintenance rear garden is a wonderful addition, offering a private outdoor area that requires minimal upkeep, allowing you to spend more time enjoying the outdoors rather than tending to it.

#### **Front**

Parking for 2 cars and pebbled area

#### Real

Pebbled area, paved area, covered area and garage