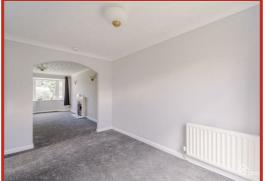

#### Reception Room Two

11'10 x 8'

Central heating radiator, coving, door to kitchen and UPVC double glazed sliding doors to rear