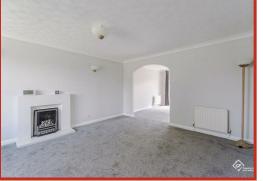

#### Reception Room One

16'4 x 12'2

UPVC double glazed bay window, central heating radiator, coving, gas fire with marble hearth and surround and open to reception room two.