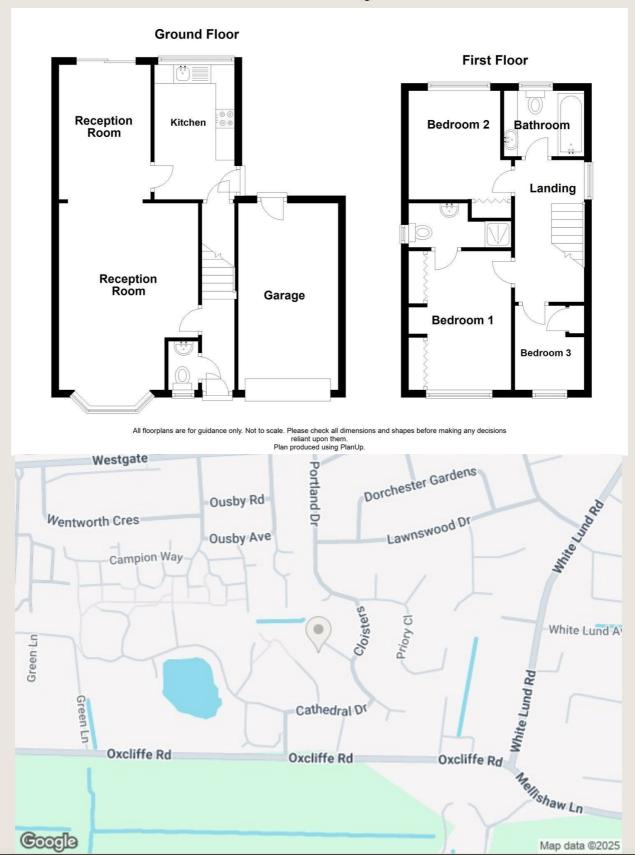

## The property at a glance 3 = 2 4 1 =

- Detached Property
- Three Bedrooms
- Two Reception Rooms
- Main Bedroom With En Suite
- Fitted Kitchen
- Enclosed Rear Garden
- Off Road Parking And Garage
- Freehold
- Council Tax Band: D
- EPC Rating: D

#### Ground Floor

#### Hall

UPVC double glazed entrance door, smoke alarm, central heating radiator, stairs to first floor and doors to reception room and WC.

#### Reception Room One

16'4 x 12'2

UPVC double glazed bay window, central heating radiator, coving, gas fire with marble hearth and surround and open to reception room two.

#### Reception Room Two

11'10 x 8'

Central heating radiator, coving, door to kitchen and UPVC double glazed sliding doors to rear