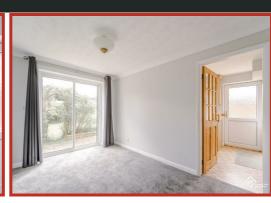

#### Reception Room Two

11'10 x 8'

Central heating radiator, coving, door to kitchen and UPVC double glazed sliding doors to rear