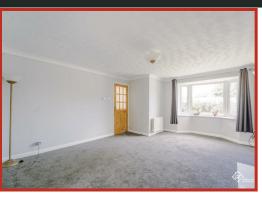

#### Reception Room One

16'4 x 12'2

UPVC double glazed bay window, central heating radiator, coving, gas fire with marble hearth and surround and open to reception room two.