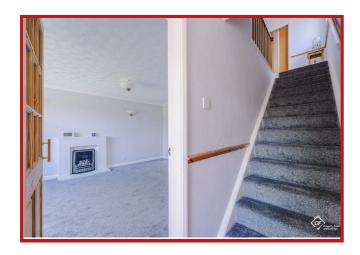

#### Hall

UPVC double glazed entrance door, smoke alarm, central heating radiator, stairs to first floor and doors to reception room and WC.