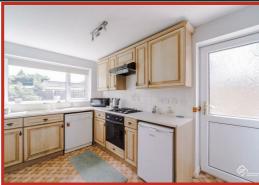

#### Reception Room Two

11'10 x 8'

Central heating radiator, coving, door to kitchen and UPVC double glazed sliding doors to rear