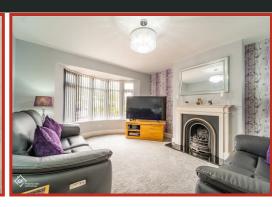

#### Reception Room One

13'10 x 13'2

UPVC double glazed bay window, central heating radiator, TV point and gas fire in cast iron surround and decorative mantle