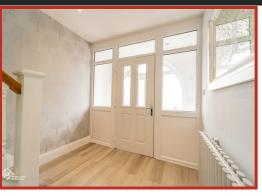

#### Vestibule

Composite entrance door, two UPVC double glazed frosted windows, spotlights, storage, tiled floor and door to hall.

Hall

Two UPVC double glazed windows, central heating radiator, smoke detector, spotlights, hardwood floor, stairs to first floor and doors to two reception rooms and WC.