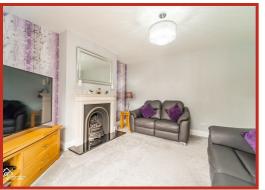

#### Reception Room One

13'10 x 13'2

UPVC double glazed bay window, central heating radiator, TV point and gas fire in cast iron surround and decorative mantle