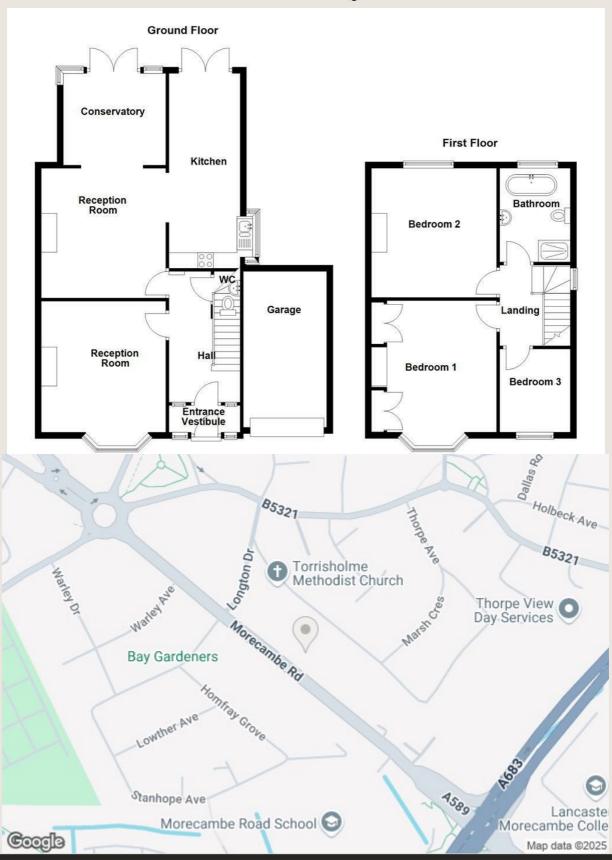

#### Ground Floor

#### Vestibule

Composite entrance door, two UPVC double glazed frosted windows, spotlights, storage, tiled floor and door to hall.

Hall

Two UPVC double glazed windows, central heating radiator, smoke detector, spotlights, hardwood floor, stairs to first floor and doors to two reception rooms and WC.

#### Reception Room One

13'10 x 13'2

UPVC double glazed bay window, central heating radiator, TV point and gas fire in cast iron surround and decorative mantle