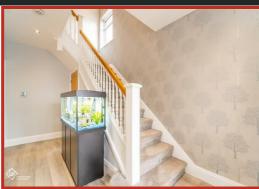

#### Vestibule

Composite entrance door, two UPVC double glazed frosted windows, spotlights, storage, tiled floor and door to hall.

Hall

Two UPVC double glazed windows, central heating radiator, smoke detector, spotlights, hardwood floor, stairs to first floor and doors to two reception rooms and WC.