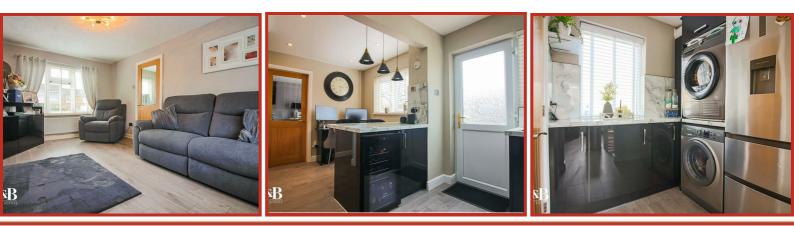

Upon entering, you are welcomed into a generous lounge, perfect for entertaining guests or enjoying quiet evenings at home. The kitchen diner is a highlight of the property, offering a comfortable area for family meals and gatherings. The modern shower room adds to the convenience of this lovely home.

#### **Kitchen/ Diner**

2 x UPVC windows, radiator, mix of high gloss wall and base units with laminate worktops, 4 ring electric hob with extractor, double oven in high rise unit, sink with mixer tap and hose extension, panelled splash back, space for dishwasher, fridge, spot lights, laminate floor, storage cupboard, door to utility and lounge.

#### Utility

UPVC window, high gloss base units with laminate tops, panelled splash back, space for fridge, dishwasher, washing machine, laminate floor, door to WC.