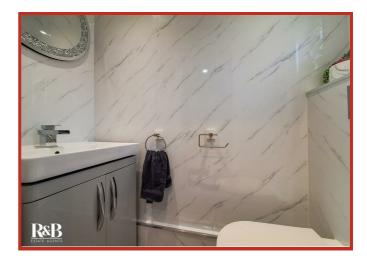

#### WC

UPVC window, dual flush WC, wall mounted vanity basin with waterfall tap and laminate flooring.