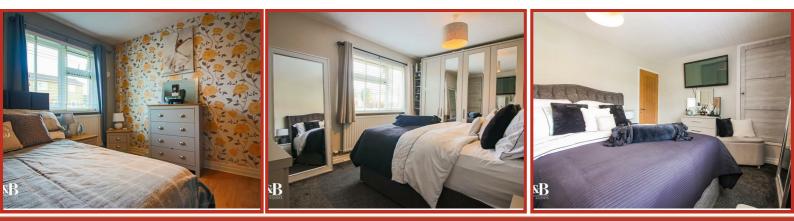

#### **Bedroom 1**

UPVC window, radiator, cupboard above stairs.

#### **Bedroom 2**

UPVC window, radiator, laminate floor.

#### **Bedroom 3**

UPVC window, radiator.