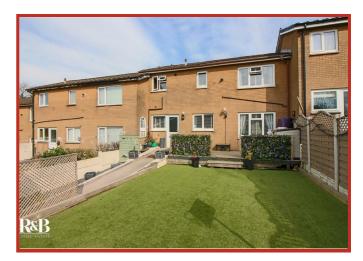

One of the standout features of this property is the substantial enclosed rear garden, providing a private outdoor space ideal for gardening, play, or simply unwinding in the fresh air.

Situated in a convenient location, this home is just a short distance from the town centre and the university, making it an attractive option for those seeking easy access to local amenities and educational institutions.

#### External

Laid lawn, decking, paved area.