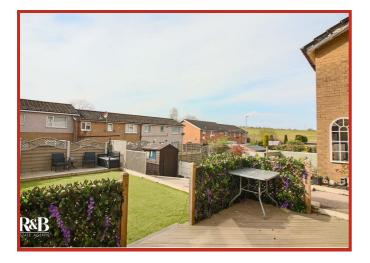

One of the standout features of this property is the substantial enclosed rear garden, providing a private outdoor space ideal for gardening, play, or simply unwinding in the fresh air.

Situated in a convenient location, this home is just a short distance from the town centre and the university, making it an attractive option for those seeking easy access to local amenities and educational institutions.

#### External

Laid lawn, decking, paved area.