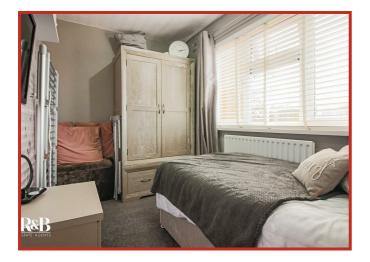

#### **Bedroom 1**

UPVC window, radiator, cupboard above stairs.

#### **Bedroom 2**

UPVC window, radiator, laminate floor.

#### **Bedroom 3**

UPVC window, radiator.