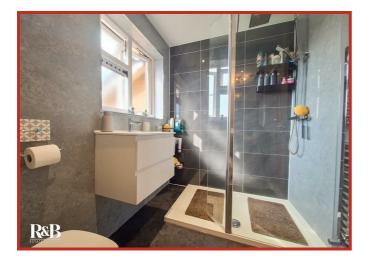

#### Shower Room

UPVC window, dual flush WC, wall mounted vanity basin with waterfall tap, direct feed mixer rainfall shower with rinse head, partially tiled and panelled surround, panelled ceiling with spotlights, extractor fan and heated rail, tiled floor.