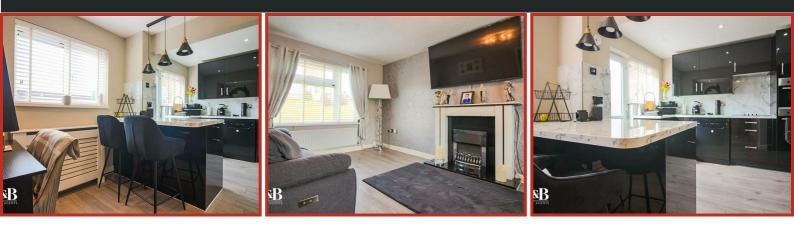

#### **Kitchen/ Diner**

2 x UPVC windows, radiator, mix of high gloss wall and base units with laminate worktops, 4 ring electric hob with extractor, double oven in high rise unit, sink with mixer tap and hose extension, panelled splash back, space for dishwasher, fridge, spot lights, laminate floor, storage cupboard, door to utility and lounge.

#### Lounge

2 x UPVC double glazed window, wall mounted electric fire, door leading to hallway.