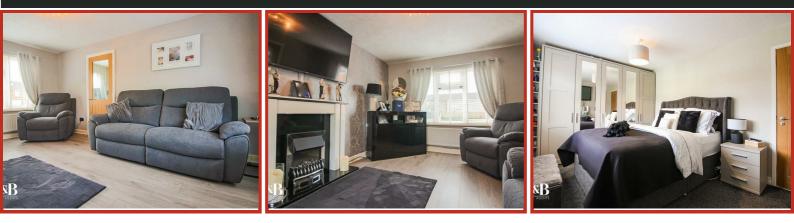

#### Lounge

2 x UPVC double glazed window, wall mounted electric fire, door leading to hallway.

#### **Bedroom 1**

UPVC window, radiator, cupboard above stairs.

#### **Bedroom 2**

UPVC window, radiator, laminate floor.

#### **Bedroom 3**

UPVC window, radiator.