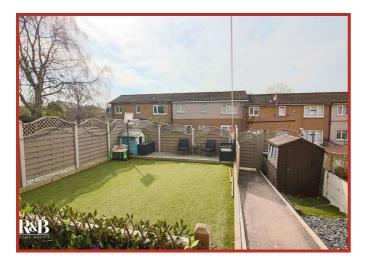

One of the standout features of this property is the substantial enclosed rear garden, providing a private outdoor space ideal for gardening, play, or simply unwinding in the fresh air.

Situated in a convenient location, this home is just a short distance from the town centre and the university, making it an attractive option for those seeking easy access to local amenities and educational institutions.

#### External

Laid lawn, decking, paved area.