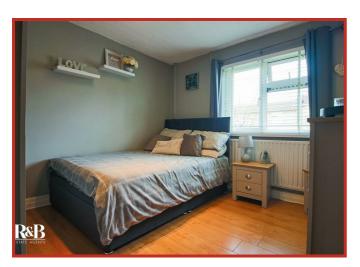

#### **Bedroom 1**

UPVC window, radiator, cupboard above stairs.

#### **Bedroom 2**

UPVC window, radiator, laminate floor.

#### **Bedroom 3**

UPVC window, radiator.