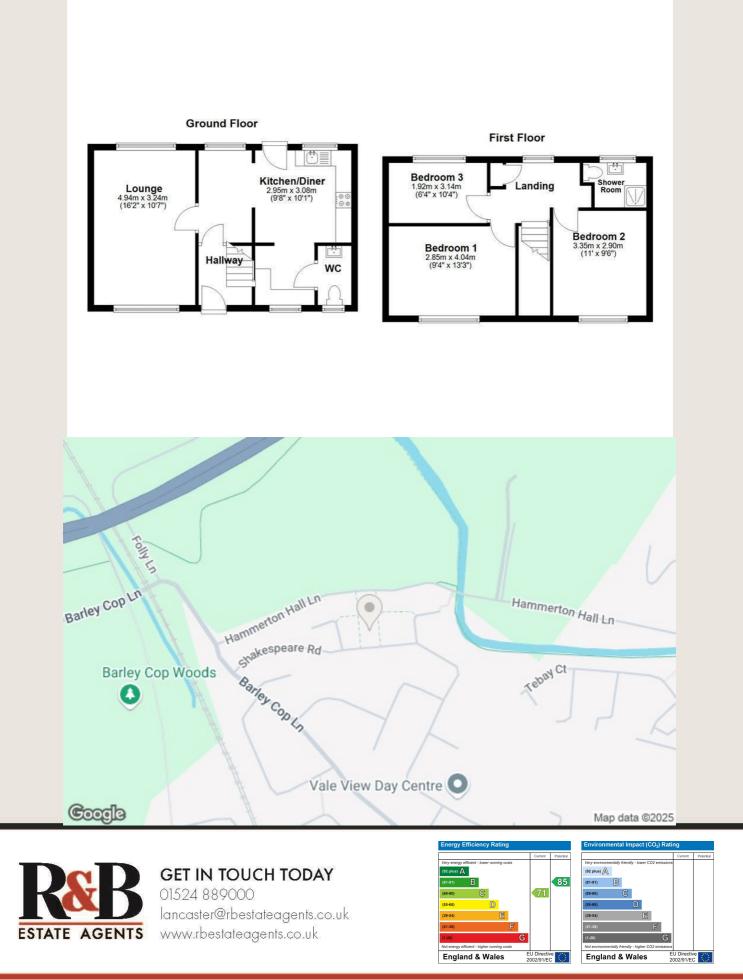

#### **Entrance Hall**

UPVC door to hall, UPVC window, dado rail, thermostat, panelled walls and stairs to first floor, door to kitchen diner.

#### **Kitchen/ Diner**

2 x UPVC windows, radiator, mix of high gloss wall and base units with laminate worktops, 4 ring electric hob with extractor, double oven in high rise unit, sink with mixer tap and hose extension, panelled splash back, space for dishwasher, fridge, spot lights, laminate floor, storage cupboard, door to utility and lounge.

#### Lounge

2 x UPVC double glazed window, wall mounted electric fire, door leading to hallway.

#### Utility

UPVC window, high gloss base units with laminate tops, panelled splash back, space for fridge, dishwasher, washing machine, laminate floor, door to WC.

#### WC

UPVC window, dual flush WC, wall mounted vanity basin with waterfall tap and laminate flooring.

#### Landing

UPVC window, radiator, smoke alarm, loft access, cupboard with Baxi boiler, door to bedrooms 1,2,3 and shower room.

#### **Bedroom 1**

UPVC window, radiator, cupboard above stairs.

#### **Bedroom 2**

UPVC window, radiator, laminate floor.

#### **Bedroom 3**

UPVC window, radiator.

#### Shower Room

UPVC window, dual flush WC, wall mounted vanity basin with waterfall tap, direct feed mixer rainfall shower with rinse head, partially tiled and panelled surround, panelled ceiling with spotlights, extractor fan and heated rail, tiled floor.