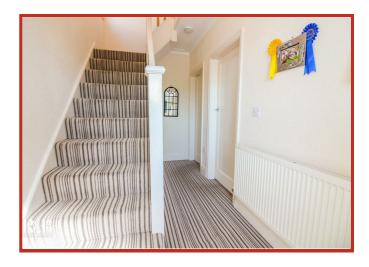

#### Hallway

Gas central heating radiator, doors to living room, kitchen/diner, understairs store cupboard, coving.

#### Landing

UPVC double glazed frosted window, doors to bedrooms 1, 2 and 3 plus bathroom.