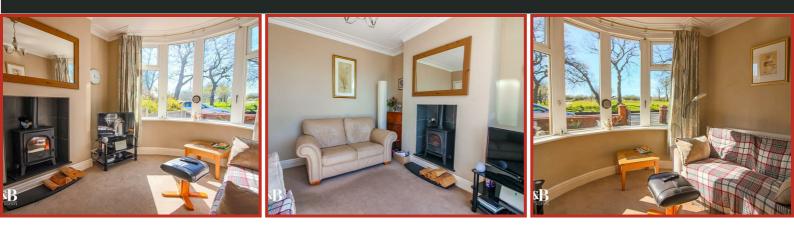

#### **Living Room**

UPVC double glazed bay window, cast iron wood burner with stone hearth and tiled surround, coving, gas central heating.

# Get to know the property

Nestled on the charming Torrisholme Road in Lancaster, this delightful semi-detached house offers a perfect blend of comfort and convenience. With three well-proportioned bedrooms, this property is ideal for families or those seeking extra space. The inviting living room features elegant bay fronted windows, allowing natural light to flood the space, creating a warm and welcoming atmosphere.