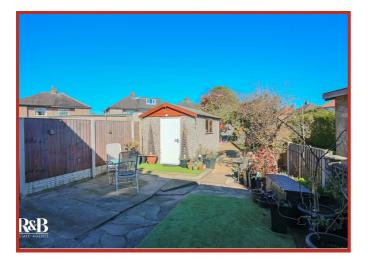

Step outside to discover a lovely, enclosed rear garden, providing a private sanctuary for relaxation or play. The garden is an excellent space for children to enjoy or for hosting summer barbecues with friends. Additionally, the property boasts a driveway that offers off-street parking, a valuable feature in this bustling area.

#### **External Rear**

Concrete patio, shed, paved patio, mature selection of trees and shrubs including Camelia, Apple, Twisted Hazel and Hibiscus and borders planted with perennial plants.