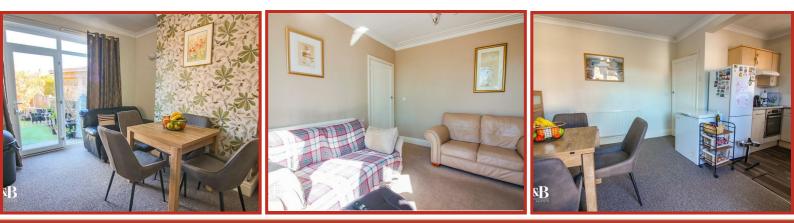

The heart of the home is undoubtedly the spacious kitchen diner, perfect for both everyday meals and entertaining guests. The layout encourages a sense of togetherness, making it a wonderful space for family gatherings.

#### **Kitchen/Diner**

Gas central heating radiator, UPVC double glazed box bay window, coving, mix of wall and base units with granite effect laminate worktops, 4 ring electric hob, integrated oven, tiled splashback, stainless steel sink with drainer and mixer tap, space for fridge freezer, vinyl wood effect floor and UPVC double glazed door to rear.