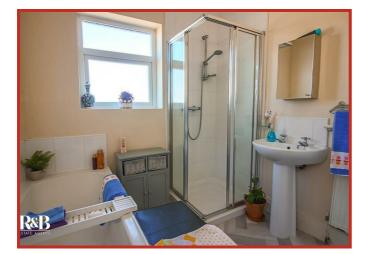

#### **Bathroom**

Wood effect vinyl floor, gas central heating radiator, 2 x UPVC double glazed frosted window, dual flush WC, pedestal wash basin with traditional taps, bath with traditional taps, corner direct feed shower.