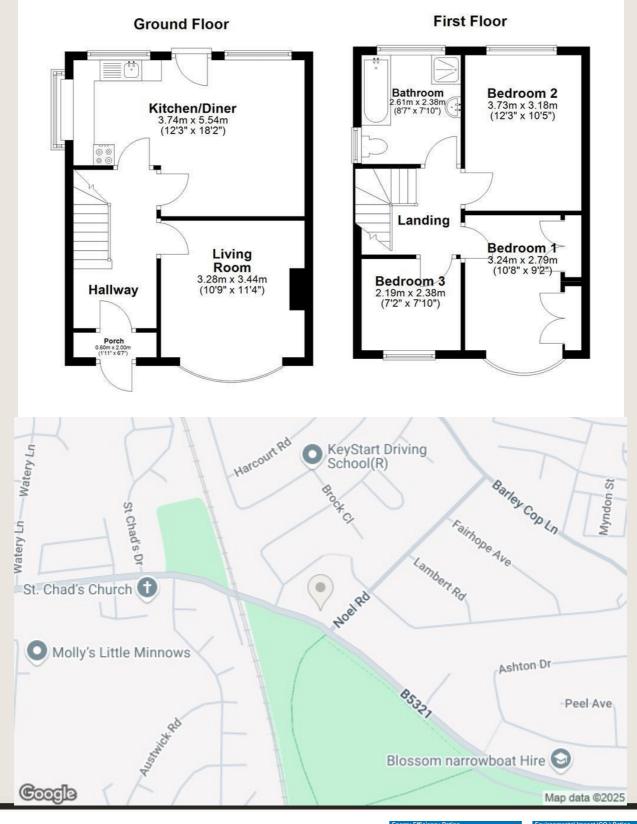

#### **Entrance Porch**

Tiled floor, UPVC double glazed front door, single glazed frosted door to hall.

#### **Living Room**

UPVC double glazed bay window, cast iron wood burner with stone hearth and tiled surround, coving, gas central heating.

#### **Kitchen/Diner**

Gas central heating radiator, UPVC double glazed box bay window, coving, mix of wall and base units with granite effect laminate worktops, 4 ring electric hob, integrated oven, tiled splashback, stainless steel sink with drainer and mixer tap, space for fridge freezer, vinyl wood effect floor and UPVC double glazed door to rear.

#### Hallway

Gas central heating radiator, doors to living room, kitchen/diner, understairs store cupboard, coving.

#### Landing

UPVC double glazed frosted window, doors to bedrooms 1, 2 and 3 plus bathroom.

#### **Bedroom One**

Built-in cupboard and UPVC double glazed bay window, gas central heating.

**Bedroom Two** 

Gas central heating radiator, UPVC double glazed window.

#### **Bedroom Three**

Gas central heating radiator, UPVC double glazed window.

#### **Bathroom**

Wood effect vinyl floor, gas central heating radiator, 2 x UPVC double glazed frosted window, dual flush WC, pedestal wash basin with traditional taps, bath with traditional taps, corner direct feed shower.