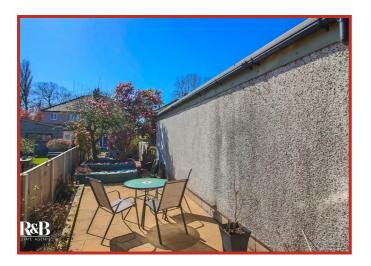

Step outside to discover a lovely, enclosed rear garden, providing a private sanctuary for relaxation or play. The garden is an excellent space for children to enjoy or for hosting summer barbecues with friends. Additionally, the property boasts a driveway that offers off-street parking, a valuable feature in this bustling area.

#### **External Rear**

Concrete patio, shed, paved patio, mature selection of trees and shrubs including Camelia, Apple, Twisted Hazel and Hibiscus and borders planted with perennial plants.