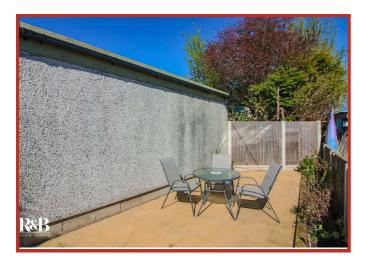

Step outside to discover a lovely, enclosed rear garden, providing a private sanctuary for relaxation or play. The garden is an excellent space for children to enjoy or for hosting summer barbecues with friends. Additionally, the property boasts a driveway that offers off-street parking, a valuable feature in this bustling area.

#### **External Rear**

Concrete patio, shed, paved patio, mature selection of trees and shrubs including Camelia, Apple, Twisted Hazel and Hibiscus and borders planted with perennial plants.