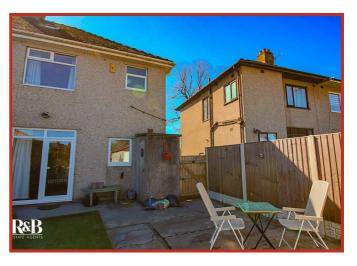

Step outside to discover a lovely, enclosed rear garden, providing a private sanctuary for relaxation or play. The garden is an excellent space for children to enjoy or for hosting summer barbecues with friends. Additionally, the property boasts a driveway that offers off-street parking, a valuable feature in this bustling area.

#### **External Rear**

Concrete patio, shed, paved patio, mature selection of trees and shrubs including Camelia, Apple, Twisted Hazel and Hibiscus and borders planted with perennial plants.