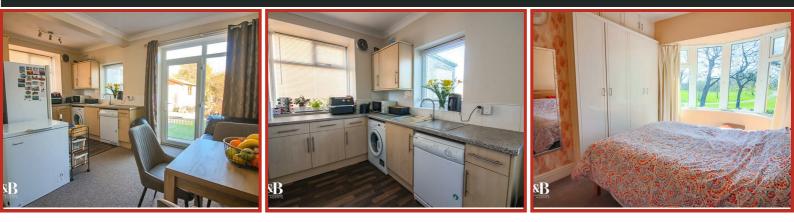

#### **Kitchen/Diner**

Gas central heating radiator, UPVC double glazed box bay window, coving, mix of wall and base units with granite effect laminate worktops, 4 ring electric hob, integrated oven, tiled splashback, stainless steel sink with drainer and mixer tap, space for fridge freezer, vinyl wood effect floor and UPVC double glazed door to rear.

#### **Bedroom One**

Built-in cupboard and UPVC double glazed bay window, gas central heating.

**Bedroom Two** 

Gas central heating radiator, UPVC double glazed window.