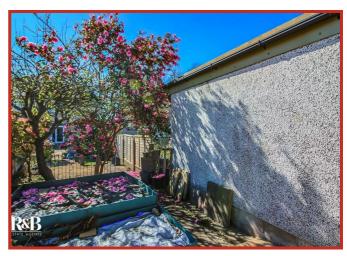

Step outside to discover a lovely, enclosed rear garden, providing a private sanctuary for relaxation or play. The garden is an excellent space for children to enjoy or for hosting summer barbecues with friends. Additionally, the property boasts a driveway that offers off-street parking, a valuable feature in this bustling area.

#### **External Rear**

Concrete patio, shed, paved patio, mature selection of trees and shrubs including Camelia, Apple, Twisted Hazel and Hibiscus and borders planted with perennial plants.