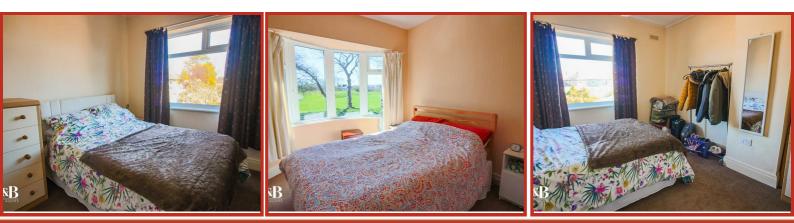

#### **Bedroom One**

Built-in cupboard and UPVC double glazed bay window, gas central heating.

**Bedroom Two** 

Gas central heating radiator, UPVC double glazed window.

#### **Bedroom Three**

Gas central heating radiator, UPVC double glazed window.