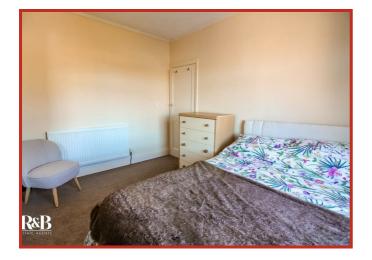

#### **Bedroom One**

Built-in cupboard and UPVC double glazed bay window, gas central heating.

**Bedroom Two** 

Gas central heating radiator, UPVC double glazed window.

#### **Bedroom Three**

Gas central heating radiator, UPVC double glazed window.