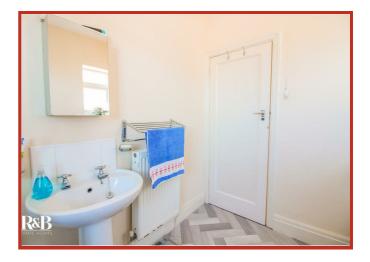

#### **Bathroom**

Wood effect vinyl floor, gas central heating radiator, 2 x UPVC double glazed frosted window, dual flush WC, pedestal wash basin with traditional taps, bath with traditional taps, corner direct feed shower.