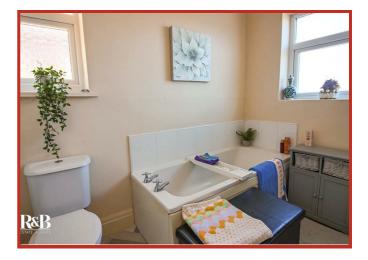

#### **Bathroom**

Wood effect vinyl floor, gas central heating radiator, 2 x UPVC double glazed frosted window, dual flush WC, pedestal wash basin with traditional taps, bath with traditional taps, corner direct feed shower.