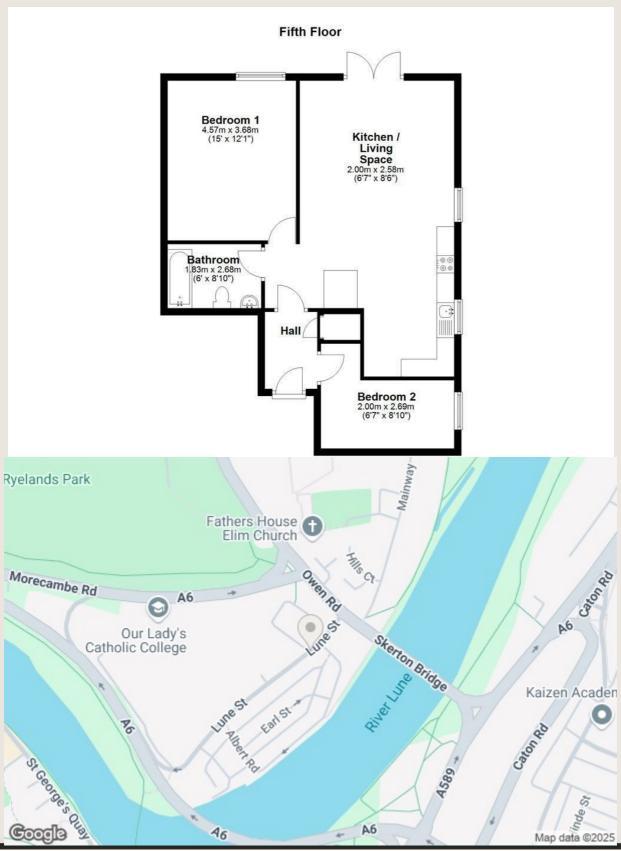

## The property at a glance 2 = 1 2 1 =

- Two Bedroom Appartment
- Fifth Floor with Lift Access
- Kitchen Open To Living Space
- Exceptional Views
- Modern Throughout
- Central Location
- Tenure: Leasehold
- EPC: C
- CTB: B

#### **Entrance Hall**

Smoke alarm, door to kitchen/lounge, bedroom two and storage cupboard.

### Lounge/ Kitchen

Two UPVC windows, electric radiator, mix of high gloss wall and base units with laminate worktops, electric four ring hob & extractor, sink with mixer tap, integrated oven, tiled splash back, space for fridge and washing machine, smoke alarm, integrated seating area, wall mounted living flame electric fire, tiled wall, laminate flooring, UPVC French doors to Juliet balcony, door to main bedroom and bathroom.

#### **Bedroom 1**

UPVC window, electric radiator.

### **Bedroom 2**

UPVC window, electric radiator.

#### **Bathroom**

Dual flush WC, pedestal wash basin with tradition taps, apnel bath with traditional taps, direct feed mixer shower over bath, extractor fan, partially tiled surround & vinyl flooring.