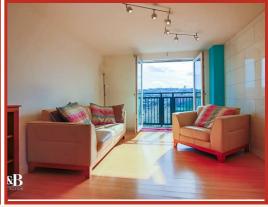

As you enter, you are welcomed into a spacious open-plan kitchen and living area, designed to create a warm and inviting atmosphere. This layout is ideal for both entertaining guests and enjoying quiet evenings at home. The French doors allow natural light to flood the space, enhancing the overall ambiance and providing breath-taking views across the charming city of Lancaster.

### Lounge/ Kitchen

Two UPVC windows, electric radiator, mix of high gloss wall and base units with laminate worktops, electric four ring hob & extractor, sink with mixer tap, integrated oven, tiled splash back, space for fridge and washing machine, smoke alarm, integrated seating area, wall mounted living flame electric fire, tiled wall, laminate flooring, UPVC French doors to Juliet balcony, door to main bedroom and bathroom.