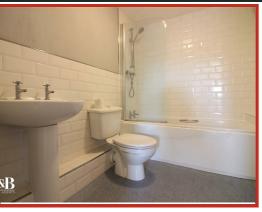

#### **Bathroom**

Dual flush WC, pedestal wash basin with tradition taps, apnel bath with traditional taps, direct feed mixer shower over bath, extractor fan, partially tiled surround & vinyl flooring.