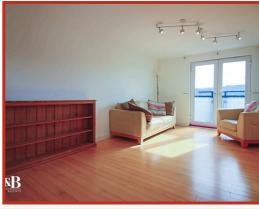

As you enter, you are welcomed into a spacious open-plan kitchen and living area, designed to create a warm and inviting atmosphere. This layout is ideal for both entertaining guests and enjoying quiet evenings at home. The French doors allow natural light to flood the space, enhancing the overall ambiance and providing breath-taking views across the charming city of Lancaster.

### Lounge/ Kitchen

Two UPVC windows, electric radiator, mix of high gloss wall and base units with laminate worktops, electric four ring hob & extractor, sink with mixer tap, integrated oven, tiled splash back, space for fridge and washing machine, smoke alarm, integrated seating area, wall mounted living flame electric fire, tiled wall, laminate flooring, UPVC French doors to Juliet balcony, door to main bedroom and bathroom.