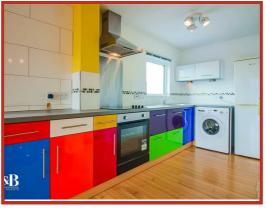

### Lounge/ Kitchen

Two UPVC windows, electric radiator, mix of high gloss wall and base units with laminate worktops, electric four ring hob & extractor, sink with mixer tap, integrated oven, tiled splash back, space for fridge and washing machine, smoke alarm, integrated seating area, wall mounted living flame electric fire, tiled wall, laminate flooring, UPVC French doors to Juliet balcony, door to main bedroom and bathroom.