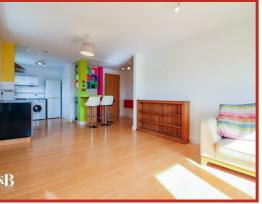

As you enter, you are welcomed into a spacious open-plan kitchen and living area, designed to create a warm and inviting atmosphere. This layout is ideal for both entertaining guests and enjoying quiet evenings at home. The French doors allow natural light to flood the space, enhancing the overall ambiance and providing breath-taking views across the charming city of Lancaster.

### Lounge/ Kitchen

Two UPVC windows, electric radiator, mix of high gloss wall and base units with laminate worktops, electric four ring hob & extractor, sink with mixer tap, integrated oven, tiled splash back, space for fridge and washing machine, smoke alarm, integrated seating area, wall mounted living flame electric fire, tiled wall, laminate flooring, UPVC French doors to Juliet balcony, door to main bedroom and bathroom.