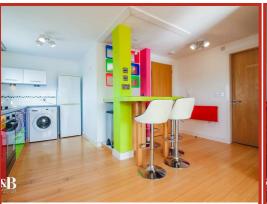

### Lounge/ Kitchen

Two UPVC windows, electric radiator, mix of high gloss wall and base units with laminate worktops, electric four ring hob & extractor, sink with mixer tap, integrated oven, tiled splash back, space for fridge and washing machine, smoke alarm, integrated seating area, wall mounted living flame electric fire, tiled wall, laminate flooring, UPVC French doors to Juliet balcony, door to main bedroom and bathroom.