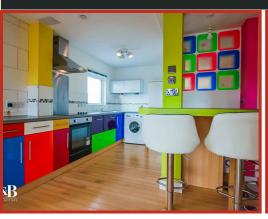

As you enter, you are welcomed into a spacious open-plan kitchen and living area, designed to create a warm and inviting atmosphere. This layout is ideal for both entertaining guests and enjoying quiet evenings at home. The French doors allow natural light to flood the space, enhancing the overall ambiance and providing breath-taking views across the charming city of Lancaster.

### Lounge/ Kitchen

Two UPVC windows, electric radiator, mix of high gloss wall and base units with laminate worktops, electric four ring hob & extractor, sink with mixer tap, integrated oven, tiled splash back, space for fridge and washing machine, smoke alarm, integrated seating area, wall mounted living flame electric fire, tiled wall, laminate flooring, UPVC French doors to Juliet balcony, door to main bedroom and bathroom.