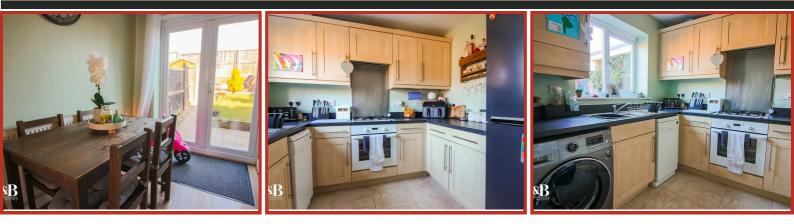

#### 1.83m x 2.44m (6'83" x 8'92")

Central heating radiator, laminate flooring, arch to kitchen and UPVC double glazed door to rear.

#### Kitchen

#### 2.46m x 2.44m (8'01" x 8'86")

UPVC double glazed window, laminate worktops, wall and base units, 1.5 stainless steel sink with mixer tap and draining board, 4 ring gas hob, space for fridge freezer, plumbing for washing machine, space for dishwasher, tiled floor.