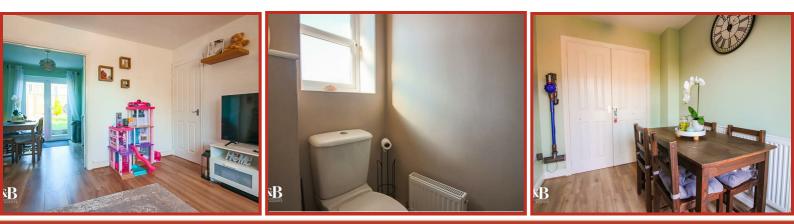

#### WC

1.52m x 0.91m (5'97" x 3'17")

UPVC double glazed frosted window, dual flush WC, wash basin with mixer tap.

#### 1.83m x 2.44m (6'83" x 8'92")

Central heating radiator, laminate flooring, arch to kitchen and UPVC double glazed door to rear.

#### 1.83m x 1.52m (6'00" x 5'47")

UPVC double glazed frosted window, pedestal wash basin with mixer tap, dual flush WC, bath with mixer tap and rinse head, partially tiled walls, tiled flooring.