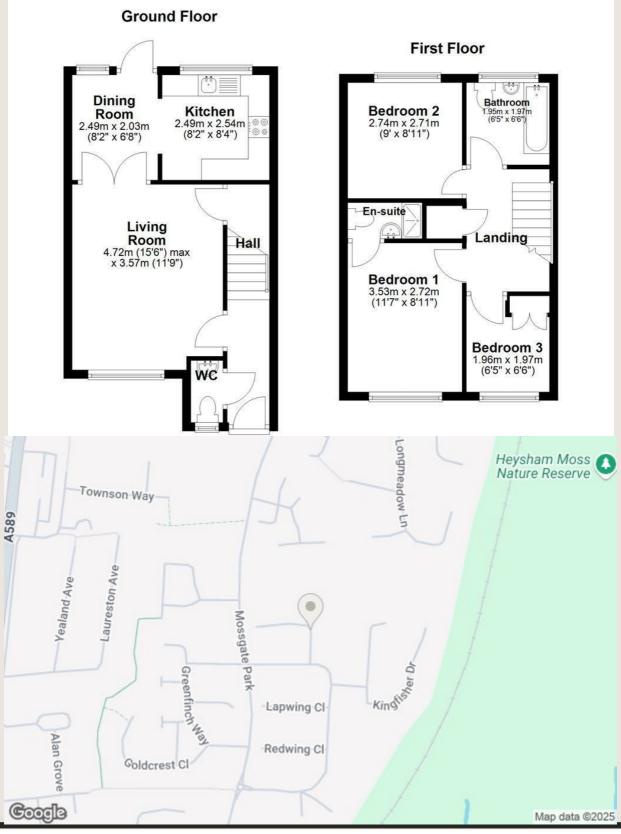

#### Hallway

#### 2.74m x 0.91m (9'68" x 3'29")

UPVC double glazed door to hallway with central heating radiator, laminate flooring, doors to WC and living room, stairs to first floor.

#### WC

1.52m x 0.91m (5'97" x 3'17")

UPVC double glazed frosted window, dual flush WC, wash basin with mixer tap.

#### Living Room

3.35m x 4.39m (11'97" x 14'05")

UPVC double glazed window, central heating radiator, laminate flooring, double doors to dining room.

#### **Dining Room**

#### 1.83m x 2.44m (6'83" x 8'92")

Central heating radiator, laminate flooring, arch to kitchen and UPVC double glazed door to rear.

#### Kitchen

#### 2.46m x 2.44m (8'01" x 8'86")

UPVC double glazed window, laminate worktops, wall and base units, 1.5 stainless steel sink with mixer tap and draining board, 4 ring gas hob, space for fridge freezer, plumbing for washing machine, space for dishwasher, tiled floor.

#### Landing

#### 2.84m x 1.52m (9'04" x 5'89")

Central heating radiator, airing cupboard housing water tank, loft hatch, doors to bedrooms 1-3 and bathroom.

#### **Bedroom 1**

2.44m x 2.44m (8'87" x 8'32") UPVC double glazed window, central heating radiator.

#### **Bedroom 2**

3.35m x 2.44m (11'75" x 8'32")

UPVC double glazed window, central heating radiator, door to ensuite.

#### Ensuite

0.61m x 1.52m (2'59" x 5'59")

Central heating radiator, dual flush WC, pedestal wash basin with mixer tap, direct feed shower, partially tiled walls, tiled floor.

#### **Bedroom 3**

#### 2.44m x 1.83m (8'57" x 6'55")

UPVC double glazed window, central heating radiator, built in storage cupboard.

#### Bathroom

#### 1.83m x 1.52m (6'00" x 5'47")

UPVC double glazed frosted window, pedestal wash basin with mixer tap, dual flush WC, bath with mixer tap and rinse head, partially tiled walls, tiled flooring.