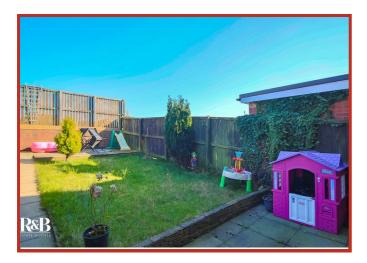

Outside, you will find an enclosed rear garden that is child-friendly, perfect for outdoor play and relaxation. Additionally, there is parking available for two vehicle, adding to the practicality of this home.

#### Rear External

Laid lawn, paved patio and path to raised decking area, paved path to side gate with access to two additional tarmac parking space.

27 Greenshank Close, Heysham, Morecambe, LA3 2DP