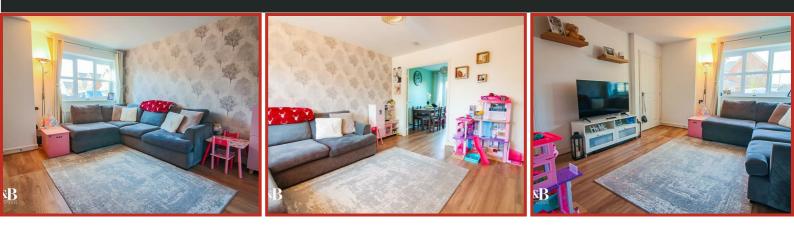

#### Living Room

3.35m x 4.39m (11'97" x 14'05")

UPVC double glazed window, central heating radiator, laminate flooring, double doors to dining room.

#### **Dining Room**

#### 1.83m x 2.44m (6'83" x 8'92")

Central heating radiator, laminate flooring, arch to kitchen and UPVC double glazed door to rear.