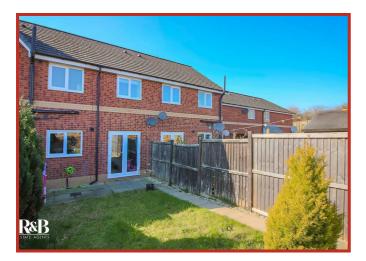

Outside, you will find an enclosed rear garden that is child-friendly, perfect for outdoor play and relaxation. Additionally, there is parking available for two vehicle, adding to the practicality of this home.

#### Rear External

Laid lawn, paved patio and path to raised decking area, paved path to side gate with access to two additional tarmac parking space.

27 Greenshank Close, Heysham, Morecambe, LA3 2DP