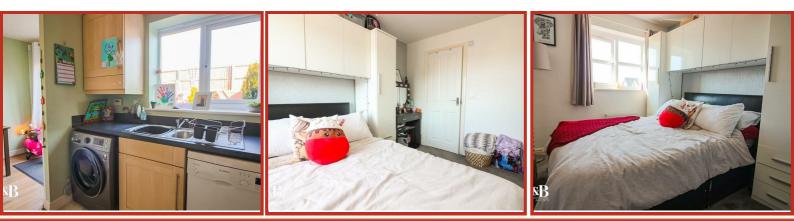

#### Kitchen

#### 2.46m x 2.44m (8'01" x 8'86")

UPVC double glazed window, laminate worktops, wall and base units, 1.5 stainless steel sink with mixer tap and draining board, 4 ring gas hob, space for fridge freezer, plumbing for washing machine, space for dishwasher, tiled floor.

#### **Bedroom 1**

2.44m x 2.44m (8'87" x 8'32") UPVC double glazed window, central heating radiator.

#### **Bedroom 2**

3.35m x 2.44m (11'75" x 8'32")

UPVC double glazed window, central heating radiator, door to ensuite.

#### **Bedroom 3**

#### 2.44m x 1.83m (8'57" x 6'55")

UPVC double glazed window, central heating radiator, built in storage cupboard.