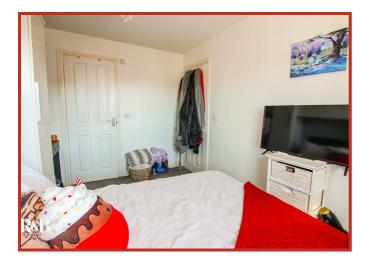

#### **Bedroom 3**

#### 2.44m x 1.83m (8'57" x 6'55")

UPVC double glazed window, central heating radiator, built in storage cupboard.