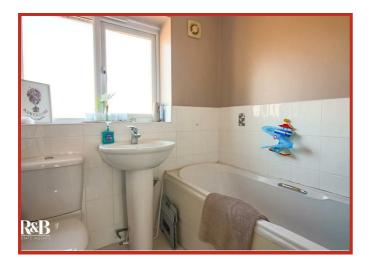

#### Bathroom

#### 1.83m x 1.52m (6'00" x 5'47")

UPVC double glazed frosted window, pedestal wash basin with mixer tap, dual flush WC, bath with mixer tap and rinse head, partially tiled walls, tiled flooring.