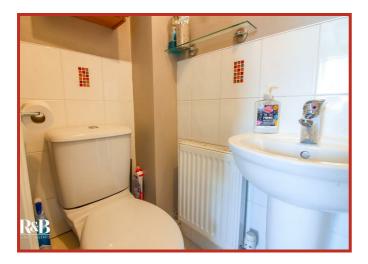

#### WC

1.52m x 0.91m (5'97" x 3'17")

UPVC double glazed frosted window, dual flush WC, wash basin with mixer tap.