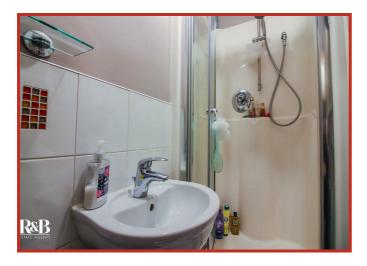

#### Ensuite

0.61m x 1.52m (2'59" x 5'59")

Central heating radiator, dual flush WC, pedestal wash basin with mixer tap, direct feed shower, partially tiled walls, tiled floor.