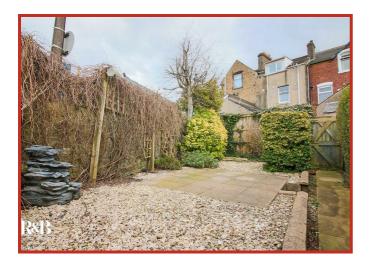

Further benefits to the property include double glazing and gas central heating throughout, with the boiler having been installed in 2020, and a new roof having been installed in 2021.

Externally, to the rear elevation there is a fantastic South East facing garden - tiered with patio and gravelled areas, ideal for outdoor seating and dining and is perfect for purchasers wanting a low maintenance outside space.

#### **External Rear**

Mature shrubs, pebbled area, patio area.

56 Adelphi Street, Lancaster, Lancashire, LA1 4AF

lancaster@rbestateagents.co.uk www.rbestateagents.co.uk