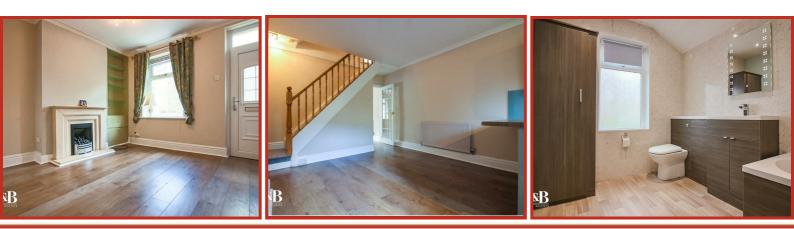

Rooms to the first floor include two double bedrooms and a stunning, contemporary bathroom suite (fitted 2019) comprising bath with wall mounted shower and a combined vanity unit incorporating a concealed cistern WC and wash hand basin. The walls are aqua panelled in a stylish, white granite effect and there is grey oak effect flooring to complement.

#### **Reception Room**

UPVC entrance door, radiator, UPVC window, coving, living flame gas fire, stone mantel, hearth and surround, integrated shelves and storage, laminate floor.

#### **Bathroom**

Radiator, UPVC window, vanity unit with dual flush WC and sink with mixer, panel bath with mixer, rain shower over bath with rinse head, spotlights, panel ceiling, partially panelled walls, gas towel rail, storage with Ideal boiler, vinyl flooring, integrated mirror with lights.