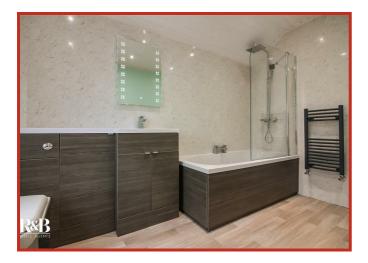

Rooms to the first floor include two double bedrooms and a stunning, contemporary bathroom suite (fitted 2019) comprising bath with wall mounted shower and a combined vanity unit incorporating a concealed cistern WC and wash hand basin. The walls are aqua panelled in a stylish, white granite effect and there is grey oak effect flooring to complement.

#### **Bathroom**

Radiator, UPVC window, vanity unit with dual flush WC and sink with mixer, panel bath with mixer, rain shower over bath with rinse head, spotlights, panel ceiling, partially panelled walls, gas towel rail, storage with Ideal boiler, vinyl flooring, integrated mirror with lights.