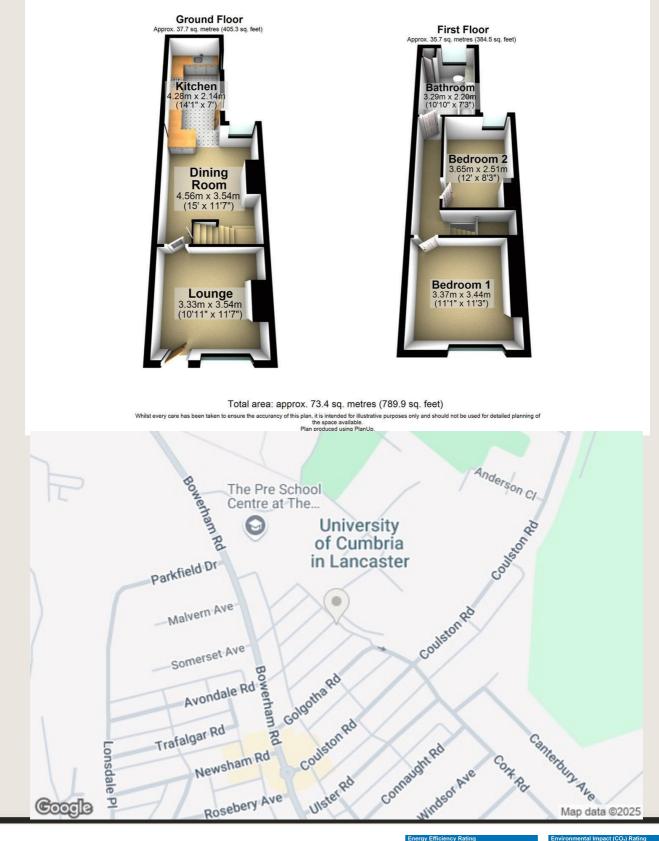

Upon entrance to the property you step into the lounge, a welcoming reception room which features a coal effect gas fire with marble surround and mantelpiece. Continue through the lounge and you find the stunning open plan kitchen diner - a neutrally presented space with grey oak effect flooring and a range of high gloss wall and base units in grey with wood effect worktops to complement, extending to a breakfast bar area. The kitchen also benefits from a range of integrated appliances including oven, hob, extractor hood, fridge and washing machine.

Rooms to the first floor include two double bedrooms and a stunning, contemporary bathroom suite (fitted 2019) comprising bath with wall mounted shower and a combined vanity unit incorporating a concealed cistern WC and wash hand basin. The walls are aqua panelled in a stylish, white granite effect and there is grey oak effect flooring to complement.

Situated in a great location for access to a range of amenities including shops, pharmacy, post office, primary and second schools. Lancaster Royal Infirmary, the University of Cumbria and Lancaster University are all within easy reach. Transport links include regular bus services and the M6 motorway, accessed via either junction 33 or 34. Lancaster City Centre and a wider range of amenities are within walking distance.