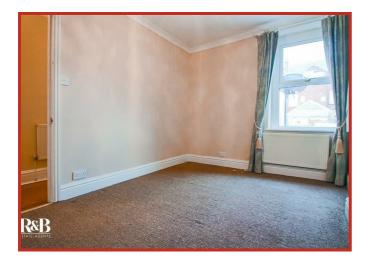

#### **Bedroom One**

UPVC window, radiator, spotlights, coving, laminate floor.

#### **Bedroom Two**

UPVC window, radiator, storage, coving.