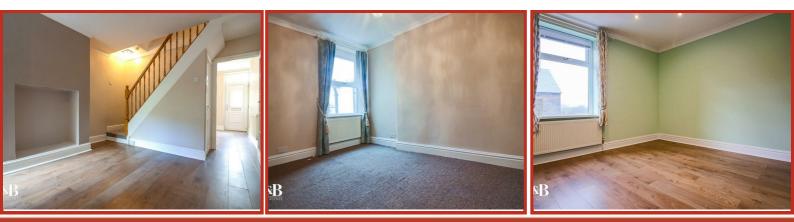

Upon entrance to the property you step into the lounge, a welcoming reception room which features a coal effect gas fire with marble surround and mantelpiece. Continue through the lounge and you find the stunning open plan kitchen diner - a neutrally presented space with grey oak effect flooring and a range of high gloss wall and base units in grey with wood effect worktops to complement, extending to a breakfast bar area. The kitchen also benefits from a range of integrated appliances including oven, hob, extractor hood, fridge and washing machine.

#### **Reception Room**

UPVC entrance door, radiator, UPVC window, coving, living flame gas fire, stone mantel, hearth and surround, integrated shelves and storage, laminate floor.

#### **Kitchen Diner**

UPVC windows, radiator, high gloss wall and base units with laminate tops, 4 ring gas hob, single oven, extractor with glass splash back, 1 1/2 composite sink with mixer tap, integrated fridge, freezer and washing machine, panel splash back, under unit lights, laminate flooring, under stairs storage, stairs to first floor.