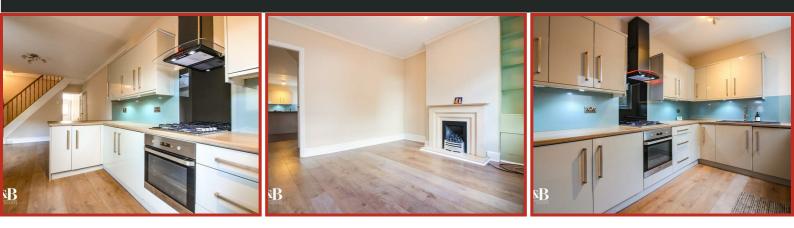

Upon entrance to the property you step into the lounge, a welcoming reception room which features a coal effect gas fire with marble surround and mantelpiece. Continue through the lounge and you find the stunning open plan kitchen diner - a neutrally presented space with grey oak effect flooring and a range of high gloss wall and base units in grey with wood effect worktops to complement, extending to a breakfast bar area. The kitchen also benefits from a range of integrated appliances including oven, hob, extractor hood, fridge and washing machine.

#### **Kitchen Diner**

UPVC windows, radiator, high gloss wall and base units with laminate tops, 4 ring gas hob, single oven, extractor with glass splash back, 1 1/2 composite sink with mixer tap, integrated fridge, freezer and washing machine, panel splash back, under unit lights, laminate flooring, under stairs storage, stairs to first floor.