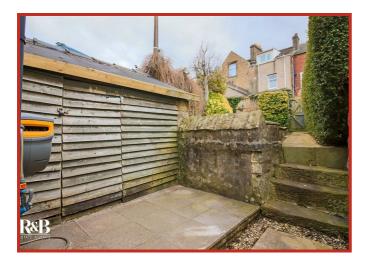

Further benefits to the property include double glazing and gas central heating throughout, with the boiler having been installed in 2020, and a new roof having been installed in 2021.

Externally, to the rear elevation there is a fantastic South East facing garden - tiered with patio and gravelled areas, ideal for outdoor seating and dining and is perfect for purchasers wanting a low maintenance outside space.

#### **External Rear**

Mature shrubs, pebbled area, patio area.

56 Adelphi Street, Lancaster, Lancashire, LA1 4AF

lancaster@rbestateagents.co.uk www.rbestateagents.co.uk