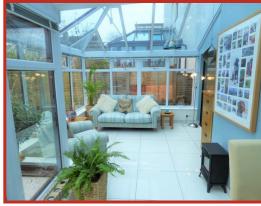

The heart of the home is a spacious lounge, featuring a contemporary flame gas fire that adds warmth and elegance. The lounge seamlessly connects to a bright conservatory through sliding patio doors, allowing for an abundance of natural light and a perfect space for relaxation or entertaining guests.