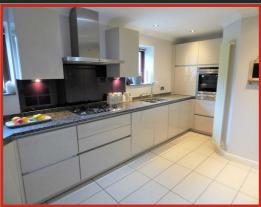

The SieMatic fitted kitchen is a chef's dream, complete with stunning granite worktops and integrated appliances, making meal preparation a pleasure. The thoughtful design ensures that this kitchen is both functional and stylish, catering to all your culinary needs.