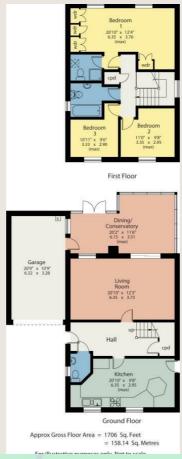

## The property at a glance 3 = 2 2 1 =

- Impressive Detached Family Home
- Three Double Bedrooms; En Suite to Master
- No Onward Chain
- Stylishly Presented Lounge & Conservatory
- Modern Fitted Siematic Kitchen
- Driveway & Garage with Utility Area
- Well Maintained Rear Garden
- Freehold
- Council Tax Band: E
- EPC: TBC

## Get to know the property

Nestled in the charming village of Warton, Carnforth, this delightful detached house at High Crag Court offers a perfect blend of comfort and modern living with no onward chain! With three generously sized bedrooms, this property is ideal for families or those seeking extra space. The main bedroom boasts an en suite bathroom, providing a private retreat, while the second and third bedrooms offer lovely views of the surrounding countryside, creating a serene atmosphere.

The heart of the home is a spacious lounge, featuring a contemporary flame gas fire that adds warmth and elegance. The lounge seamlessly connects to a bright conservatory through sliding patio doors, allowing for an abundance of natural light and a perfect space for relaxation or entertaining guests.

The SieMatic fitted kitchen is a chef's dream, complete with stunning granite worktops and integrated appliances, making meal preparation a pleasure. The thoughtful design ensures that this kitchen is both functional and stylish, catering to all your culinary needs.

Outside, the property benefits from off-road parking for two vehicles, along with a garage for additional storage or parking. The well-maintained garden provides a lovely outdoor space to enjoy the fresh air and picturesque views.