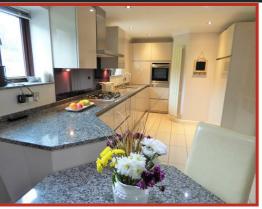

The SieMatic fitted kitchen is a chef's dream, complete with stunning granite worktops and integrated appliances, making meal preparation a pleasure. The thoughtful design ensures that this kitchen is both functional and stylish, catering to all your culinary needs.