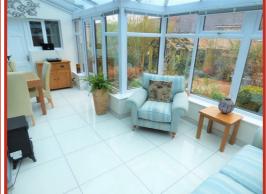

The heart of the home is a spacious lounge, featuring a contemporary flame gas fire that adds warmth and elegance. The lounge seamlessly connects to a bright conservatory through sliding patio doors, allowing for an abundance of natural light and a perfect space for relaxation or entertaining guests.