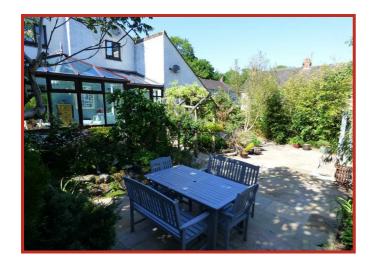

The heart of the home is a spacious lounge, featuring a contemporary flame gas fire that adds warmth and elegance. The lounge seamlessly connects to a bright conservatory through sliding patio doors, allowing for an abundance of natural light and a perfect space for relaxation or entertaining guests.

Outside, the property benefits from off-road parking for two vehicles, along with a garage for additional storage or parking. The well-maintained garden provides a lovely outdoor space to enjoy the fresh air and picturesque views.