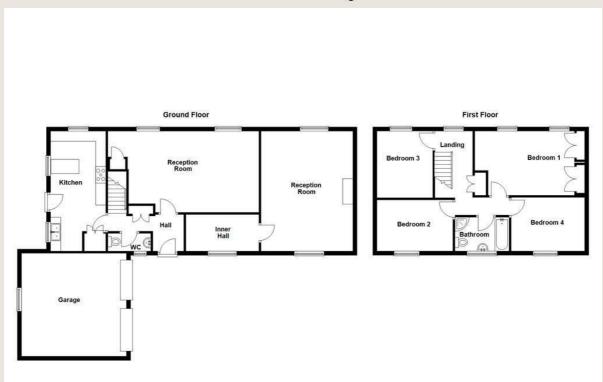

#### Ground Floor

#### Hall

12'1 x 6'11

Composite double glazed frosted entrance door and window, large storage cupboard, central heating radiator, coving, smoke alarm, wood flooring, stairs to first floor, doors to reception room two, kitchen, WC and cloakroom and open access to inner hall.

#### WC

6'11 x 2'10

Hardwood single glazed frosted window, central heating radiator, coving, dado rail, low flush WC, pedestal wash basin with traditional taps, part tiled elevation and tile effect flooring.