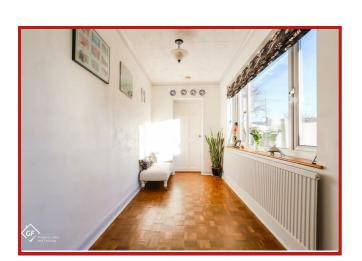

#### Hall

12'1 x 6'11

Composite double glazed frosted entrance door and window, large storage cupboard, central heating radiator, coving, smoke alarm, wood flooring, stairs to first floor, doors to reception room two, kitchen, WC and cloakroom and open access to inner hall.